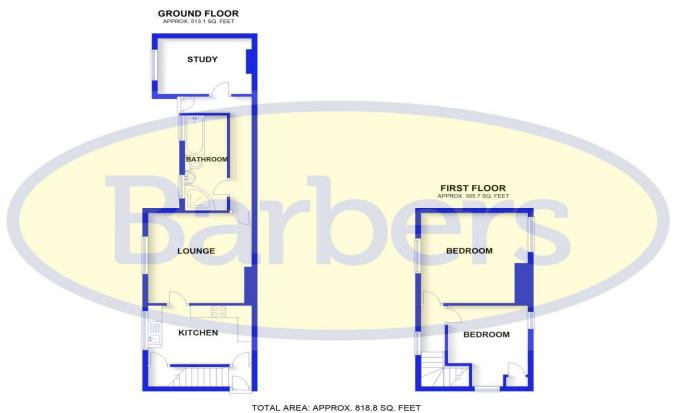

# Helping <mark>you</mark> move

Plan produced by www.firstpropertyservices co.uk. Ve accept no responsibility for any winkake or incarciary contained within the floorplan. The floorplan is provided as a guide and should be taken as an illustration only. The measurements, contents and positioning are approximations only and provided as a guidance tool and not an exact replication of the property.

All measurements quoted are approximate: Breakfast Kitchen 12'3" x 12'2" (3.73m x 2.46m) Lounge 12'5" x 12'2" (3.78m x 3.71m) Bathroom 13'2" x 4'9" (4.01 x 1.45m) Study/Utility 11'1" x 7'8" (3.38m x 2.34m) Bedroom One 12'7" x 12'6" (3.84m x 3.81m) Bedroom Two 10'9" x 9'5" (3.28m x 2.87m) max into recess