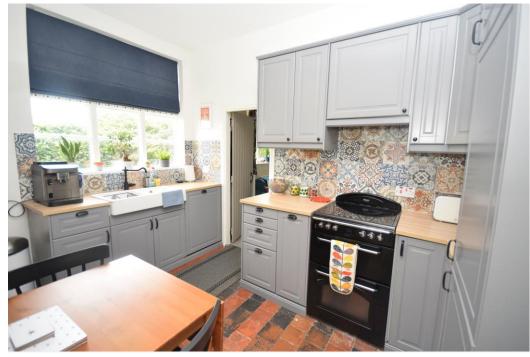

## **Brief Description**

Prees Cottage is a charming two bedroom semi detached house that is situated within a delightful conservation area in the popular village of Prees. This Grade II Listed property is deceptively spacious and has a number of character features including some exposed beams and internal latch doors. The current owners have worked hard to create this beautiful and well-loved home, for instance whilst replacing the fitted kitchen they have exposed the original quarry floor tiles and have decorated throughout using heritage colours to complement the age of the cottage. The tastefully presented accommodation comprises Lounge with wood burning stove, a second reception room which is multifunctional and is currently being used as a Study but also has space and plumbing for a washing machine and tumble dryer, Kitchen/Breakfast Room, Bathroom and Two Bedrooms.