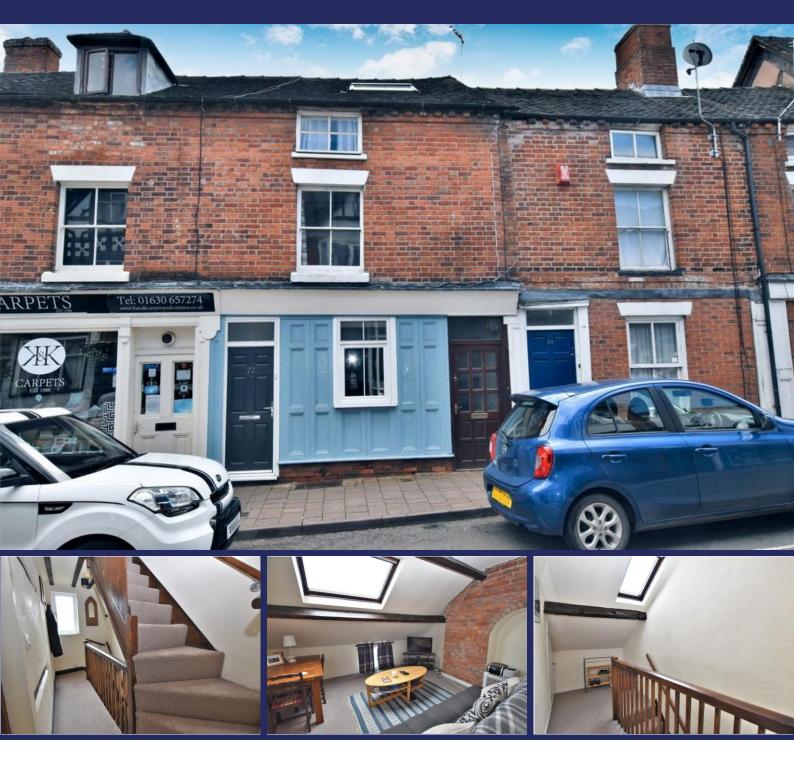

### 22a Stafford Street, Market Drayton, TF9 1HY

A One Bedroom Maisonette in the heart of Market Drayton Town Centre, set over two floors with Living Room, Kitchen, Bedroom and Bathroom. Ideal for First Time Buyers or as a Rental Investment – offered to the market with No Upward Chain.

### Overview

- For Sale by Modern Method of Auction
- One Bedroom Maisonette
- No Upward Chain
- Town Centre Location
- Private Ground Floor Entrance Hall
- Double Bedroom & Bathroom

to First Floor

• Spacious Lounge and Kitchen

to Second Floor

• Council Tax Band - A

• EPC Rating - E

#### **Brief Description**

To the ground floor is the private Entrance Hall with a further door that opens to the turning staircase up to the first floor Landing. The property is full of character with original beams throughout, and to the first floor is the Double Bedroom with a window overlooking Stafford Street, and a spacious Bathroom with airing cupboard.

Further stairs lead up to the second floor Landing which has a skylight and eaves storage. Off the Landing is the Living Room with window and skylight and the Kitchen with sink unit, cooker point and skylight. Due to the eaves there's partly restricted headroom to all the rooms on the second floor.