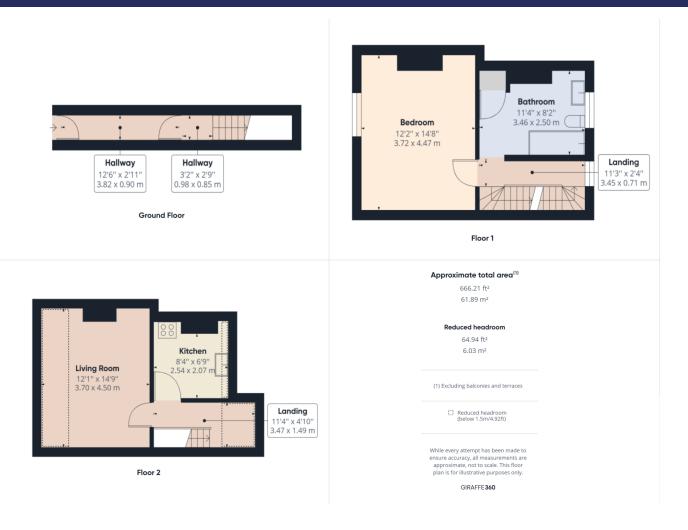

#### **Brief Description**

To the ground floor is the private Entrance Hall with a further door that opens to the turning staircase up to the first floor Landing. The property is full of character with original beams throughout, and to the first floor is the Double Bedroom with a window overlooking Stafford Street, and a spacious Bathroom with airing cupboard.

Further stairs lead up to the second floor Landing which has a skylight and eaves storage. Off the Landing is the Living Room with window and skylight and the Kitchen with sink unit, cooker point and skylight. Due to the eaves there's partly restricted headroom to all the rooms on the second floor.