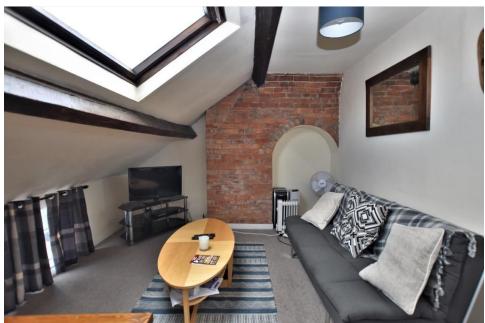

Further stairs lead up to the second floor Landing which has a skylight and eaves storage. Off the Landing is the Living Room with window and skylight and the Kitchen with sink unit, cooker point and skylight. Due to the eaves there's partly restricted headroom to all the rooms on the second floor.