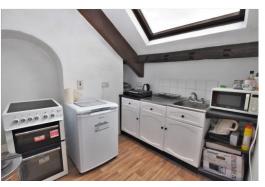

Further stairs lead up to the second floor Landing which has a skylight and eaves storage. Off the Landing is the Living Room with window and skylight and the Kitchen with sink unit, cooker point and skylight. Due to the eaves there's partly restricted headroom to all the rooms on the second floor.