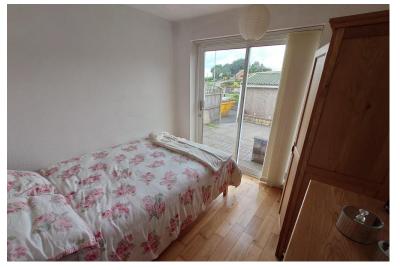

### BEDROOM ONE

9' 2" x 11' 5" (2.79m x 3.48 m)

With glazed patio doors to the rear, radiator. Timber flooring.

### **BEDROOM TWO**

9' 3" x 8' 10" (2.82m x 2.69 m)

Timber flooring, radiator, patio door to the rear. Timber flooring.