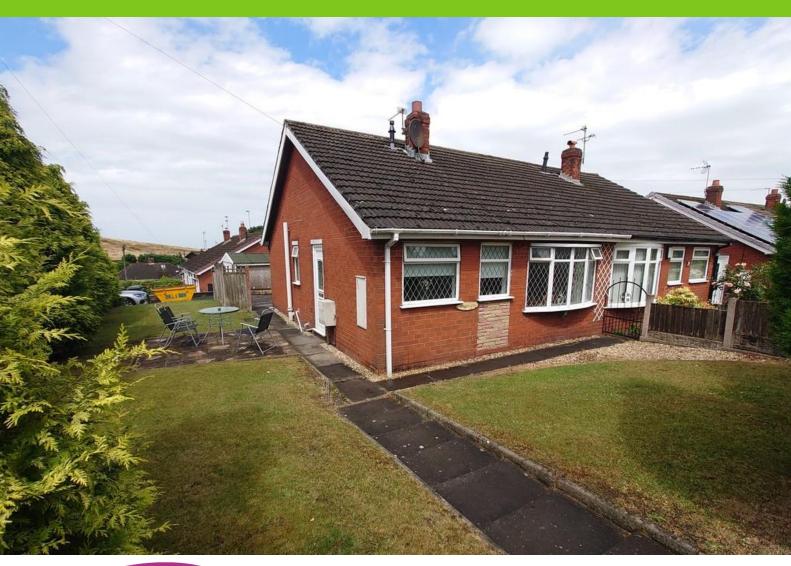

# **Brieryhurst Road**

Kidsgrove, ST7 4RZ

- SEMI DETACHED BUNGALOW
- WITHIN A POPULAR LOCATION
- NO CHAIN
- CORNER PLOT LOCATION

- GARAGE & PARKING
- UPVC D/G, GCH
- BREAKFAST KITCHEN, LOUNGE

Offers In Excess Of £165,000

#### INTRO

A well presented semi detached bungalow offered for sale with no chain, located within a corner plot and driveway, comprising a breakfast kitchen, lounge, inner hall, two bedrooms with patio doors, a bathroom, UPVC double glazing & gas central heating. Externally a lawn garden to the front and side, a patio to the rear of the property, driveway and garage. No chain, viewing essential. The property is located close to many amenities and road & rail links, along with larger towns close by. (draft details subject to approval)