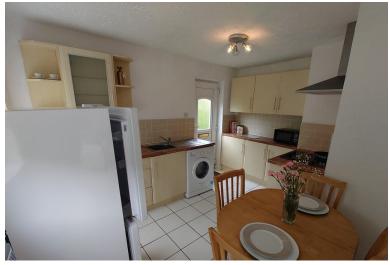

#### **KITCHEN**

12' 4" x 9' 3" (3.76m x 2.82 m)

Two windows, upvc side entrance door, radiator, tiled floor. Fitted base and wall units, single drainer sink. Splash back tiling. Door to: