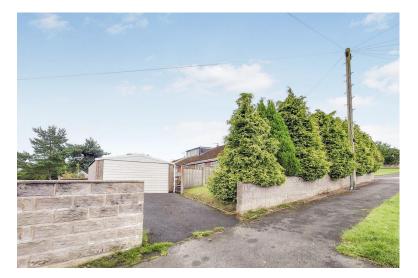

# FRONT GARDEN

A laid to lawn garden area.

### SIDE GARDEN

Laid lawn and a patio area.

# REAR GARDEN

A paved patio area views in the distance towards the Rookery and Mow Cop.

### GARAGE

19' 8" x 12' 10" (5.99m x 3.91m)

A good sized detached garage of concrete sectional construction. Up and over front door.