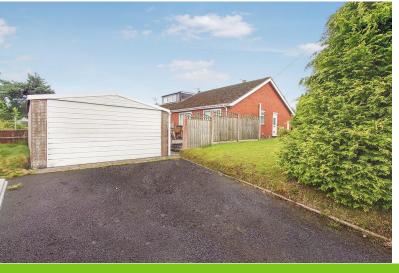

### GARAGE

19' 8" x 12' 10" (5.99m x 3.91m)

A good sized detached garage of concrete sectional construction. Up and over front door.