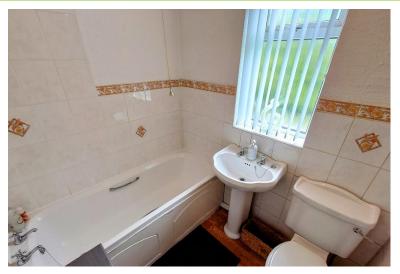

### **BATHROOM**

Comprising a panelled bath, low level w.c, wash hand basin, radiator window to the side.