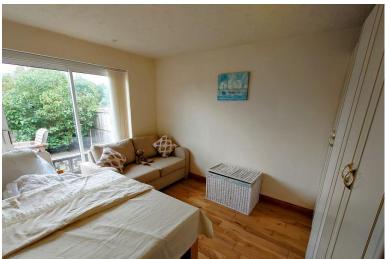

#### LOUNGE

16' 0" x 9' 1" (4.88m x 2.77 m)

A bow window to the front, wall lights, plasma style fire, radiator,