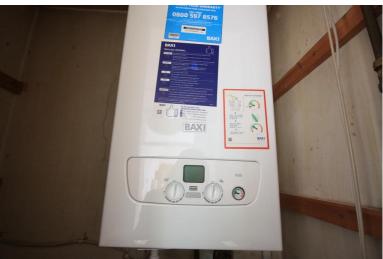

#### **INNER HALL**

With a store cupboard with a Baxi 600 gas central heating boiler. Access to the loft.