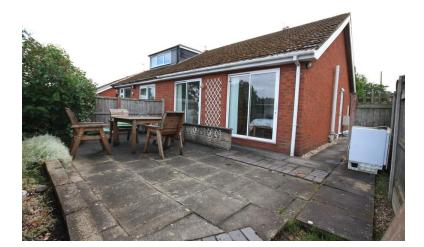

#### INTRO

A well presented semi detached bungalow offered for sale with no chain, located within a corner plot and driveway, comprising a breakfast kitchen, lounge, inner hall, two bedrooms with patio doors, a bathroom, UPVC double glazing & gas central heating. Externally a lawn garden to the front and side, a patio to the rear of the property, driveway and garage. No chain, viewing essential. The property is located close to many amenities and road & rail links, along with larger towns close by. (draft details subject to approval)

# REAR GARDEN

A paved patio area views in the distance towards the Rookery and Mow Cop.

### GARAGE

19' 8" x 12' 10" (5.99m x 3.91m)

A good sized detached garage of concrete sectional construction. Up and over front door.