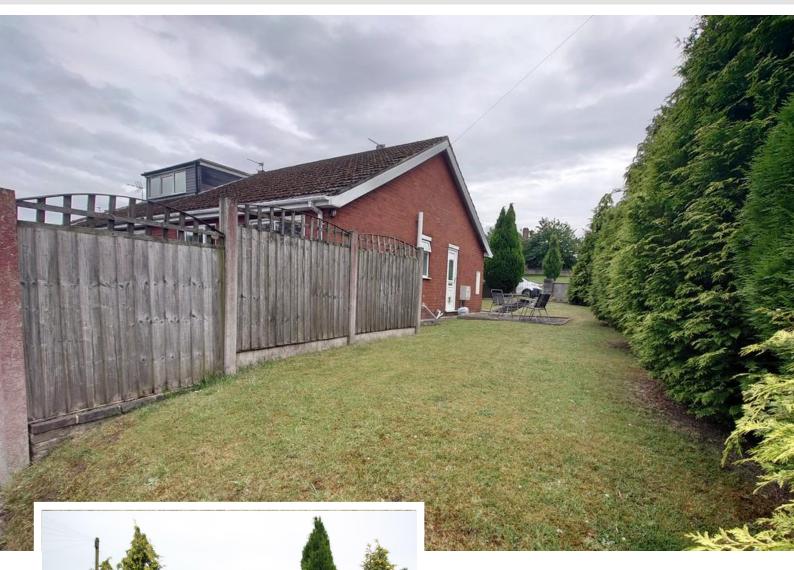

# REAR GARDEN

A paved patio area views in the distance towards the Rookery and Mow Cop.