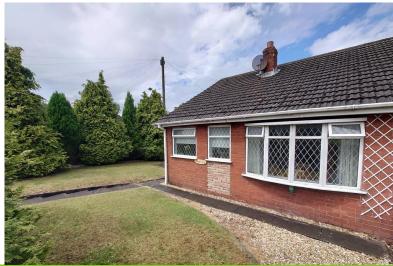

# FRONT GARDEN

A laid to lawn garden area.

### SIDE GARDEN

Laid lawn and a patio area.