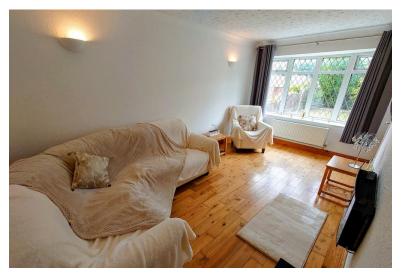

#### LOUNGE

16' 0" x 9' 1" (4.88m x 2.77 m)

A bow window to the front, wall lights, plasma style fire, radiator,