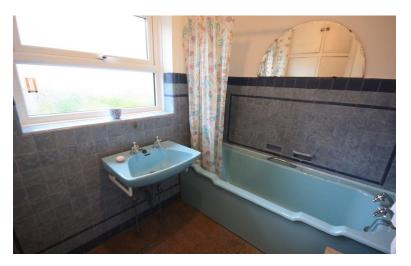

#### BATHROOM

### 7' 11" x 6' (2.41m x 1.83m)

Window to the rear elevation. Suite comprising: bath with shower over, wash hand basin. Splash back tiling.