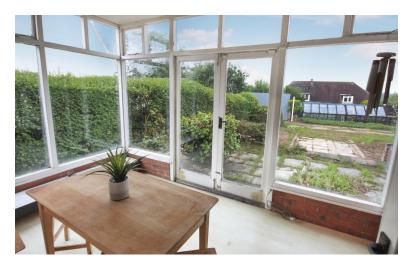

#### DINING ROOM

13' 2" x 13' (4.01m x 3.96m) Bay window to the side elevation. Fitted gas fire. Double radiator. Glazed doors to;

GARDEN ROOM 13 x 7 Glazed windows overlooking the garden.

KITCHEN 9' 8" x 7' (2.95m x 2.13m) Window to the side elevation. A range of wall and base units, single drainer sink unit, worksurface. Double radiator.