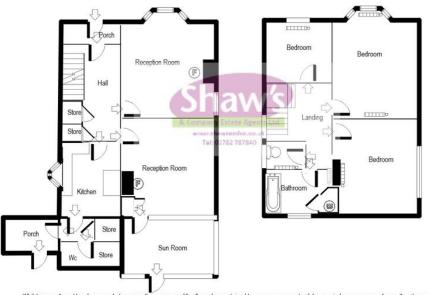

LOCAL AUTHORITY Stoke On Trent City Council

COUNCIL TAX BAND C

EPC RATING (PDF available online) Current: 47E Potential: 80C

Whilst every attempt has been made to ensure the accuracy of the floor plan contained here, measurements of doors, windows, rooms and any other items are approximate and no responsibility is taken for any error, omission, or mis-statement and the floor plan is an illustration only as a guide. This plan is for illustrative purposes only and should be used as such by any prospective purchaser or tenant. The services, systems, appliances, shown have not been tested and no guarantee as to their operation or efficiency can be given. Made with Visual Builder