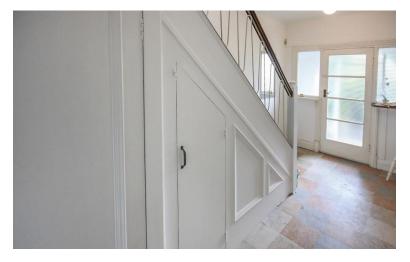

REAR HALL Door to a store area and:

WC Low level W.C. window to the rear.

REAR PORCH UPVC double glazed windows.

FIRST FLOOR LANDING Window to the side elevation. Great space with doors to:

BEDROOM ONE 13' 5" x 11' 8" (4.09m x 3.56m) Bay window to the front elevation. Double radiator.