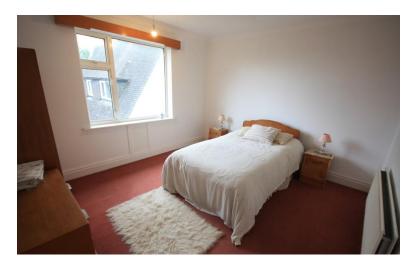

BEDROOM TWO 12' 11" x 12' 1" (3.94m x 3.68m) Window to the side elevation. Radiator.

BEDROOM THREE 9' 5" x 8' (2.87m x 2.44m) Window to the front elevation. Radiator.