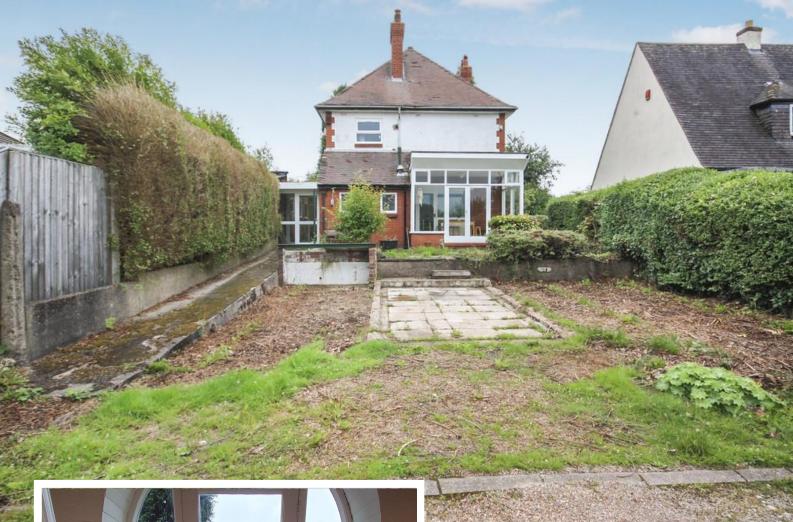

- MATURE DETACHED RESIDENCE
- MUCH CHARACTER & FEATURES
- MUST BE VIEWED
- SOME FURTHER POTENTIAL

**High Lane** Chell, ST6 6HQ

PORCH, RECEPTION HALL

£270,000

- BAY WINDOW LOUNGE, DINING ROOM
- GARDEN ROOM, KITCHEN, CLOAKS/W.C
- THREE GOOD SIZED BEDROOMS





# High Lane, Stoke-on-Trent







# **Property Description**

## INTRO

Shaw's & Co are delighted to offer For Sale a rare opportunity to acquire a detached residence with plenty of character & features so grand from the era of build approx 1920's Upon inspection buyers will be impressed with size of the property with excellent sized accommodation comprising, entrance porch, reception hall, a bay window lounge, dining room, garden room, kitchen, rear hall, cloaks/w.c, rear porch, three large bedrooms, bathroom & separate WC Externally the house is set within landscaped established grounds to the front and rear. Gas fired central heating, UP VC double glazing where installed. The property has some further potential & is within easy access to all amenities and road/rail links. Viewing essential without further delay.