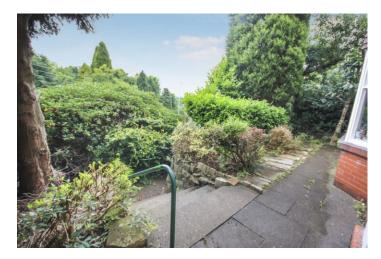

# EXTERNALLY

#### FRONT

With shrub borders and pathway on to the road a pathway leading to:

#### REAR GARDEN

Further potential to landscape or parking area.