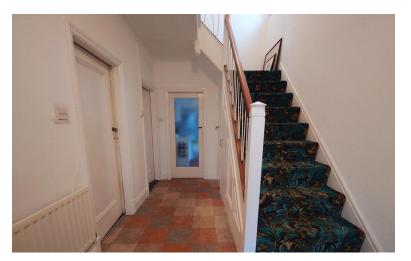

### ENTRANCE PORCH

A glazed entrance door and an internal door to:

RECEPTION HALL Large reception with stairs to the first floor. Radiator.