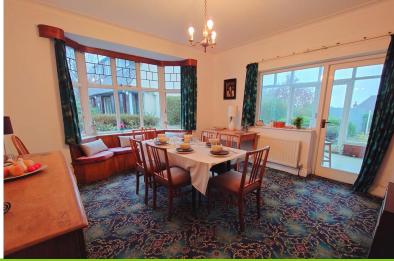

#### DINING ROOM

13' 2" x 13' (4.01m x 3.96m) Bay window to the side elevation. Fitted gas fire. Double radiator. Glazed doors to;

GARDEN ROOM 13 x 7 Glazed windows overlooking the garden.

KITCHEN 9' 8" x 7' (2.95m x 2.13m) Window to the side elevation. A range of wall and base units, single drainer sink unit, worksurface. Double radiator.