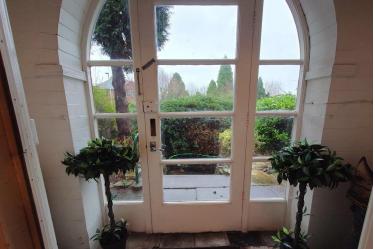

### ENTRANCE PORCH

A glazed entrance door and an internal door to:

RECEPTION HALL Large reception with stairs to the first floor. Radiator.