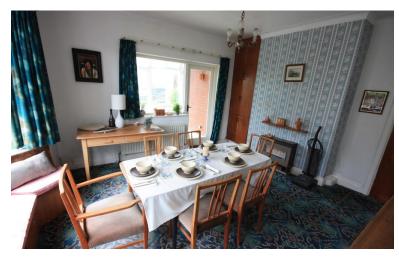

#### DINING ROOM

13' 2" x 13' (4.01m x 3.96m) Bay window to the side elevation. Fitted gas fire. Double radiator. Glazed doors to;

GARDEN ROOM 13 x 7 Glazed windows overlooking the garden.

KITCHEN 9' 8" x 7' (2.95m x 2.13m) Window to the side elevation. A range of wall and base units, single drainer sink unit, worksurface. Double radiator.