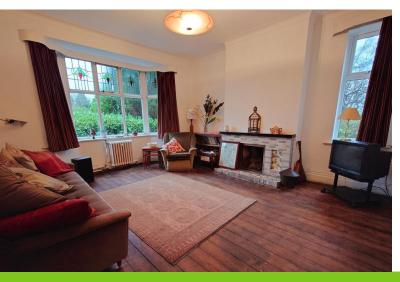

#### LOUNGE

13' 6" x 13' 2" (4.11m x 4.01m) Bay window to the front elevation, window to the side. Feature victorian style radiator. Double radiator.