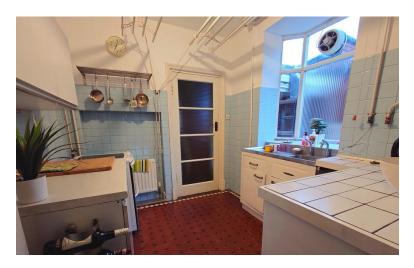

#### DINING ROOM

13' 2" x 13' (4.01m x 3.96m) Bay window to the side elevation. Fitted gas fire. Double radiator. Glazed doors to;

GARDEN ROOM 13 x 7 Glazed windows overlooking the garden.

KITCHEN 9' 8" x 7' (2.95m x 2.13m) Window to the side elevation. A range of wall and base units, single drainer sink unit, worksurface. Double radiator.