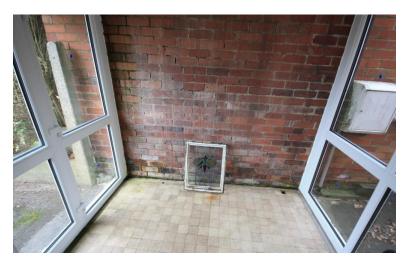

REAR HALL Door to a store area and:

WC Low level W.C. window to the rear.

REAR PORCH UPVC double glazed windows.

FIRST FLOOR LANDING Window to the side elevation. Great space with doors to:

BEDROOM ONE 13' 5" x 11' 8" (4.09m x 3.56m) Bay window to the front elevation. Double radiator.