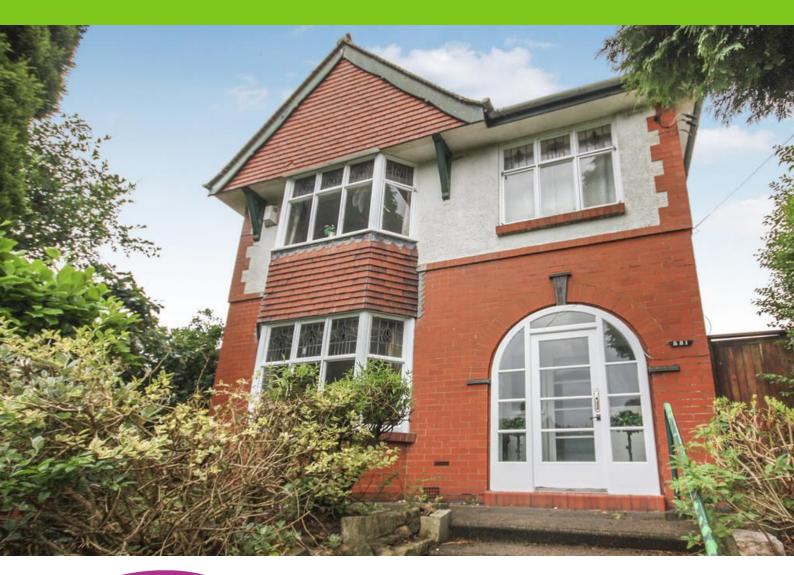

- MATURE DETACHED RESIDENCE
- MUCH CHARACTER & FEATURES
- MUST BE VIEWED
- SOME FURTHER POTENTIAL

**High Lane** Chell, ST6 6HQ

PORCH, RECEPTION HALL

£270,000

- BAY WINDOW LOUNGE, DINING ROOM
- GARDEN ROOM, KITCHEN, CLOAKS/W.C
- THREE GOOD SIZED BEDROOMS

## INTRO

Shaw's & Co are delighted to offer For Sale a rare opportunity to acquire a detached residence with plenty of character & features so grand from the era of build approx 1920's Upon inspection buyers will be impressed with size of the property with excellent sized accommodation comprising, entrance porch, reception hall, a bay window lounge, dining room, garden room, kitchen, rear hall, cloaks/w.c, rear porch, three large bedrooms, bathroom & separate WC Externally the house is set within landscaped established grounds to the front and rear. Gas fired central heating, UP VC double glazing where installed. The property has some further potential & is within easy access to all amenities and road/rail links. Viewing essential without further delay.

### DIRECTIONS

Please follow Sat Nav with postcode ST6 6HQ. From Chell roundabout proceed along High Lane, the property can be found on the right hand side, as identified by our for sale sign.