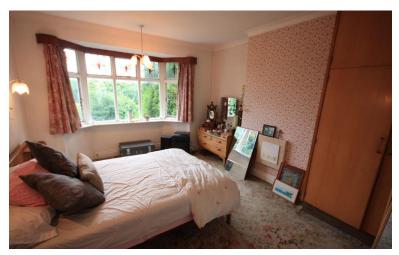

REAR HALL Door to a store area and:

WC Low level W.C. window to the rear.

REAR PORCH UPVC double glazed windows.

FIRST FLOOR LANDING Window to the side elevation. Great space with doors to:

BEDROOM ONE 13' 5" x 11' 8" (4.09m x 3.56m) Bay window to the front elevation. Double radiator.

BEDROOM TWO 12' 11" x 12' 1" (3.94m x 3.68m) Window to the side elevation. Radiator.

BEDROOM THREE 9' 5" x 8' (2.87m x 2.44m) Window to the front elevation. Radiator.