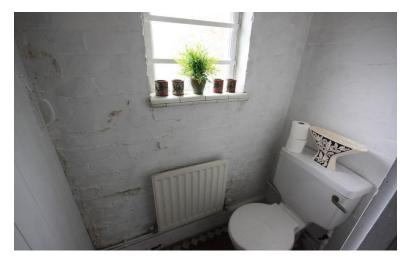

REAR HALL Door to a store area and:

WC Low level W.C. window to the rear.

REAR PORCH UPVC double glazed windows.

FIRST FLOOR LANDING Window to the side elevation. Great space with doors to:

BEDROOM ONE 13' 5" x 11' 8" (4.09m x 3.56m) Bay window to the front elevation. Double radiator.

#### WC

Window to the side elevation. Low level W.C.