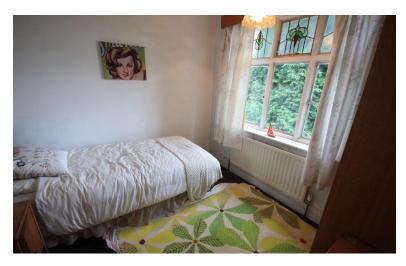

BEDROOM TWO 12' 11" x 12' 1" (3.94m x 3.68m) Window to the side elevation. Radiator.

BEDROOM THREE 9' 5" x 8' (2.87m x 2.44m) Window to the front elevation. Radiator.