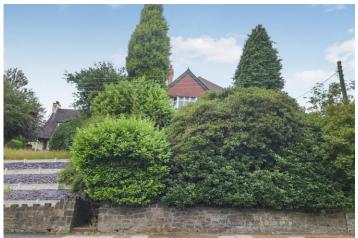

#### FRONT

With shrub borders and pathway on to the road a pathway leading to:

#### REAR GARDEN

Further potential to landscape or parking area.