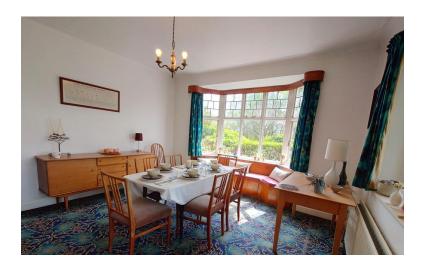

#### DINING ROOM

13' 2" x 13' (4.01m x 3.96m)

Bay window to the side elevation. Fitted gas fire. Double radiator. Glazed doors to;