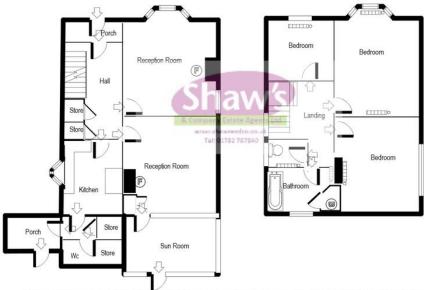

#### **ENTRANCE PORCH**

A glazed entrance door and an internal door to:

#### **RECEPTION HALL**

Large reception with stairs to the first floor. Radiator.

#### LOUNGE

13' 6" x 13' 2" (4.11m x 4.01m)

Bay window to the front elevation, window to the side. Feature victorian style radiator. Double radiator.

#### DINING ROOM

13' 2" x 13' (4.01m x 3.96m)

Bay window to the side elevation. Fitted gas fire. Double radiator. Glazed doors to;

## GARDEN ROOM

13 x 7

Glazed windows overlooking the garden.

#### KITCHEN

9'8" x 7' (2.95m x 2.13m)

Window to the side elevation. A range of wall and base units, single drainer sink unit, worksurface. Double radiator.

#### **REAR HALL**

Door to a store area and:

#### WC

Low level W.C. window to the rear.

# REAR PORCH

UPVC double glazed windows.

#### FIRST FLOOR LANDING

Window to the side elevation. Great space with doors to:

# BEDROOM ONE

13' 5" x 11' 8" (4.09m x 3.56m)

Bay window to the front elevation. Double radiator.

#### BEDROOM TWO

12' 11" x 12' 1" (3.94m x 3.68m)

Window to the side elevation. Radiator.

## **BEDROOM THREE**

9'5" x 8' (2.87m x 2.44m)

Window to the front elevation. Radiator.

### **BATHROOM**

7' 11" x 6' (2.41m x 1.83m)

Window to the rear elevation. Suite comprising: bath with shower over, wash hand basin. Splash back tiling.

#### WC

Window to the side elevation. Low level W.C.