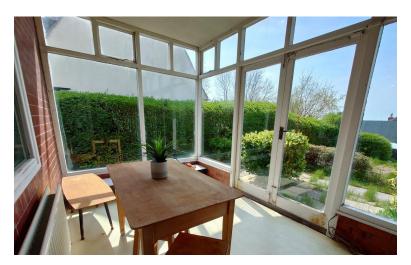

build approx 1920's. Upon inspection buyers will be impressed with size of the property with excellent sized accommodation comprising; entrance porch, reception hall, a bay window lounge, dining room, garden room, kitchen, rear hall, cloaks/w.c, rear porch, three large bedrooms, bathroom & separate WC Externally the house is set within landscaped established grounds to the front and rear. Gas fired central heating, UPVC double glazing where installed. The property has some further potential & is within easy access to all amenities and road/rail links. Viewing essential without further delay.

## DIRECTIONS

Please follow Sat Nav with postcode ST6 6HQ. From Chell roundabout proceed along High Lane, the property can be found on the right hand side, as identified by our for sale sign.









#### **ENTRANCE PORCH**

A glazed entrance door and an internal door to:

#### **RECEPTION HALL**

Large reception with stairs to the first floor. Radiator.

#### LOUNGE

13' 6" x 13' 2" (4.11m x 4.01m)

Bay window to the front elevation, window to the side. Feature victorian style radiator. Double radiator.

#### DINING ROOM

13' 2" x 13' (4.01m x 3.96m)

Bay window to the side elevation. Fitted gas fire. Double radiator. Glazed doors to;

## GARDEN ROOM

13 x 7

Glazed windows overlooking the garden.

#### KITCHEN

9'8" x 7' (2.95m x 2.13m)

Window to the side elevation. A range of wall and base units, single drainer sink unit, worksurface. Double radiator.

#### **REAR HALL**

Door to a store area and:

#### WC

Low level W.C. window to the rear.

# REAR PORCH

UPVC double glazed wind