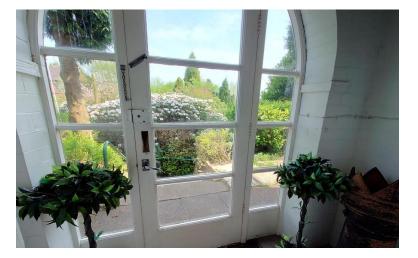

#### **ENTRANCE PORCH**

A glazed entrance door and an internal door to:

# REAR PORCH

UPVC double glazed windows.