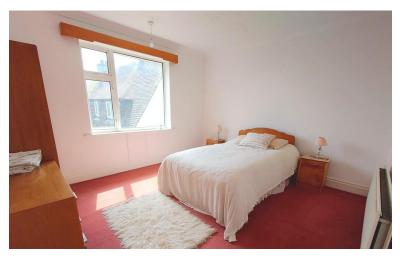

#### BEDROOM TWO

12' 11" x 12' 1" (3.94m x 3.68m)

Window to the side elevation. Radiator.

## **BEDROOM THREE**

9'5" x 8' (2.87m x 2.44m)

Window to the front elevation. Radiator.