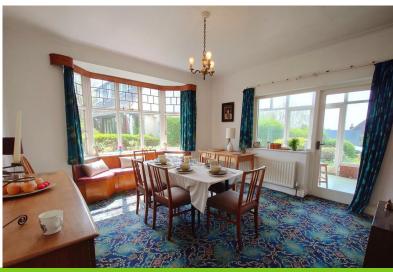

#### DINING ROOM

13' 2" x 13' (4.01m x 3.96m)

Bay window to the side elevation. Fitted gas fire. Double radiator. Glazed doors to;

## GARDEN ROOM

13 x 7

Glazed windows overlooking the garden.