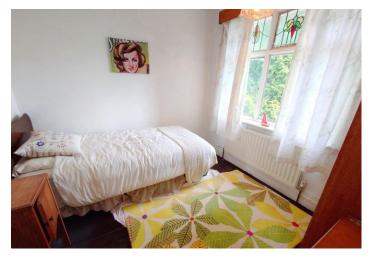

# BEDROOM ONE

13' 5" x 11' 8" (4.09m x 3.56m)

Bay window to the front elevation. Double radiator.

#### BEDROOM TWO

12' 11" x 12' 1" (3.94m x 3.68m)

Window to the side elevation. Radiator.

## **BEDROOM THREE**

9'5" x 8' (2.87m x 2.44m)

Window to the front elevation. Radiator.