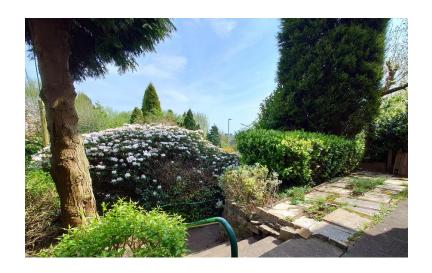

#### **FRONT**

With shrub borders and pathway on to the road a pathway leading to:

#### **REAR GARDEN**

Further potential to landscape or parking area.