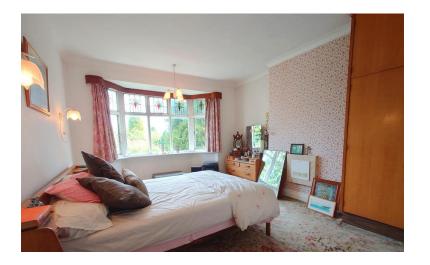

# BEDROOM ONE

13' 5" x 11' 8" (4.09m x 3.56m)

Bay window to the front elevation. Double radiator.