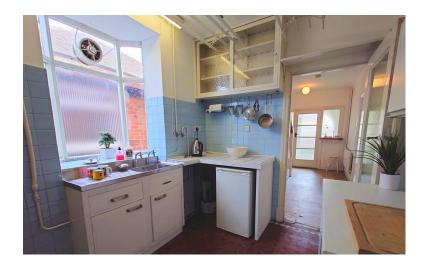

#### KITCHEN

9'8" x 7' (2.95m x 2.13m)

Window to the side elevation. A range of wall and base units, single drainer sink unit, worksurface. Double radiator.