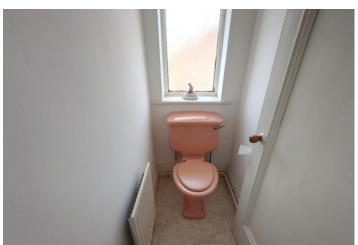

#### WC

Low level W.C. window to the rear.

#### WC

Window to the side elevation. Low level W.C.