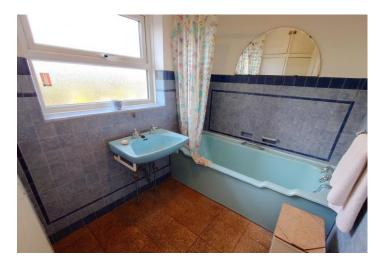

### **BATHROOM**

7' 11" x 6' (2.41m x 1.83m)

Window to the rear elevation. Suite comprising: bath with shower over, wash hand basin. Splash back tiling.