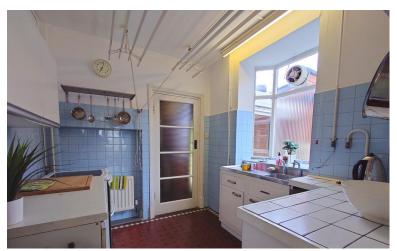

#### KITCHEN

9'8" x 7' (2.95m x 2.13m)

Window to the side elevation. A range of wall and base units, single drainer sink unit, worksurface. Double radiator.