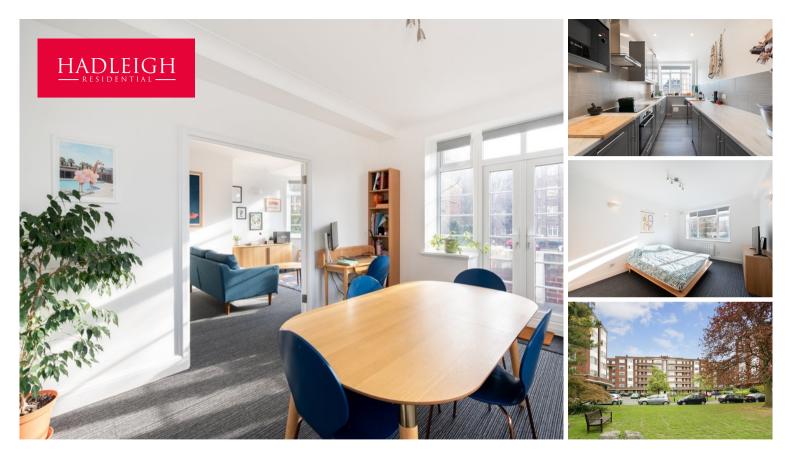

## Belsize Avenue, NW3

Generously Proportioned Apartment | Reception Room and Separate Dining Room | 1144 Sq. Ft. | Two Double Bedrooms | Two Bathrooms | Two South Facing Balconies | Lift and Porterage

#### DESCRIPTION

A generously proportioned two bedroom, two bathroom apartment on the first floor of this very popular purpose built block in central Belsize Park with communal gardens and porterage between 7:30am and midnight. This well presented apartment offers approximately 1144 sq. ft of well proportioned space including a 18' reception room leading to a separate dining room which provides the access to one of the South facing balconies. The property further offers a separate modern kitchen, a master bedroom with en suite shower room, a further generous double bedroom, family bathroom, utility cupboard and guest WC.

Unfurnished and available immediately.

First Floor

Illustration For Identification Purposes Only. Not To Scale \* As Defined by RICS - Code of Measuring Practice © International Floorplans. Tel 0094 115 345958 www.ifpl.lk