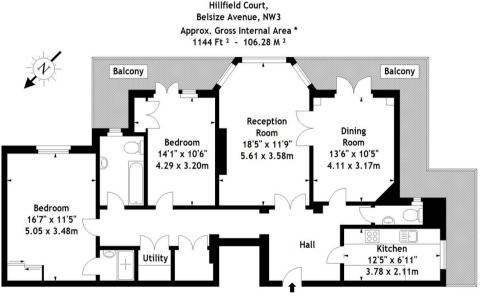

## Belsize Avenue, NW3

Generously Proportioned Apartment | Reception Room and Separate Dining Room | 1144 Sq. Ft. | Two Double Bedrooms | Two Bathrooms | Two South Facing Balconies | Lift and Porterage

#### DESCRIPTION

A generously proportioned two bedroom, two bathroom apartment on the first floor of this very popular purpose built block in central Belsize Park with communal gardens and porterage between 7:30am and midnight. This well presented apartment offers approximately 1144 sq. ft of well proportioned space including a 18' reception room leading to a separate dining room which provides the access to one of the South facing balconies. The property further offers a separate modern kitchen, a master bedroom with en suite shower room, a further generous double bedroom, family bathroom, utility cupboard and guest WC.

Unfurnished and available immediately.

First Floor

Illustration For Identification Purposes Only. Not To Scale \* As Defined by RICS - Code of Measuring Practice © International Floorplans. Tel 0094 115 345958 www.ifpl.lk