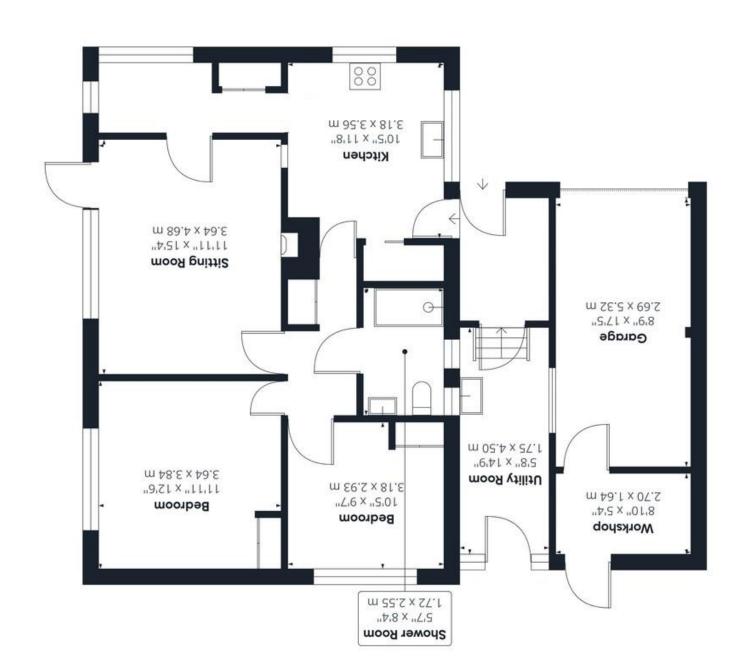

### **IN SUMMARY**

NO CHAIN. Occupying a RARELY AVAILABLE POSITION in the sought after postcode of NR2, with a plot spanning 0.13 ACRES (stms), this DETACHED BUNGALOW has over 1000 Sq. ft. (stms) of accommodation. Having been WELL MAINTAINED and looked after, the property offers SCOPE TO EXTEND or RE-MODEL (stp) if desired. The accommodation offers an ENTRANCE LOBBY/UTILITY as you enter, leading through to the KITCHEN, STUDY AREA, SITTING ROOM, TWO DOUBLE BEDROOMS and WET-ROOM. From the utility area a door opens to the garden and from there, an access door to the workshop and connected garage. With a SPLASH OF COLOUR in the garden throughout the year, there is lawn, HIGH LEVEL HEDGING and multiple places to entertain.

### THE GRAND TOUR

The tiled entrance lobby gives separate access to both the kitchen and rear utility. The utility area provides a space for washing machine and cabinets at base level. Once inside the main property, the dual aspect kitchen offers plenty of natural light with windows facing to front and side, cabinets at base level, built in electric oven and gas hob with space for undercounter fridge, freezer and dishwasher. The boiler is wall mounted and there are doors to the inner hall and a good sized pantry. A study area located off the kitchen has dual aspect windows to front and garden, built-in storage and a connecting doorway to the bright sitting room centred around the electric flame effect fire set within a decorative surround and hearth whilst giving views and access to the rear garden. Both double bedrooms are at the end of the inner hall and are serviced by the adjacent wet-room, with shower, basin and WC, tiled walls and non-slip flooring.

### **VIRTUAL TOUR**

View our virtual tour for a full 360 degree of the interior of the property.

Approximate total area<sup>(1)</sup>

<sup>s</sup>m 78.89

esoemet and seinopled gnibulox3 (1)

While every attempt has been made to ensure accuracy, all measurements are approximate, not to scale. This floor plan is for illustrative purposes only.