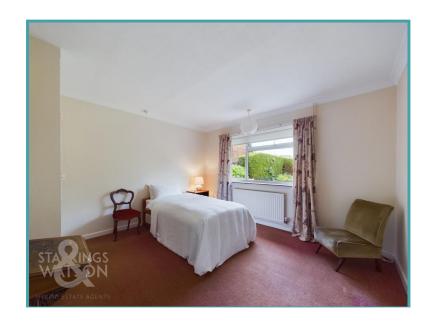

### THE GRAND TOUR

The tiled entrance lobby gives separate access to both the kitchen and rear utility. The utility area provides a space for washing machine and cabinets at base level. Once inside the main property, the dual aspect kitchen offers plenty of natural light with windows facing to front and side, cabinets at base level, built in electric oven and gas hob with space for undercounter fridge, freezer and dishwasher. The boiler is wall mounted and there are doors to the inner hall and a good sized pantry. A study area located off the kitchen has dual aspect windows to front and garden, built-in storage and a connecting doorway to the bright sitting room centred around the electric flame effect fire set within a decorative surround and hearth whilst giving views and access to the rear garden. Both double bedrooms are at the end of the inner hall and are serviced by the adjacent wet-room, with shower, basin and WC, tiled walls and non-slip flooring.