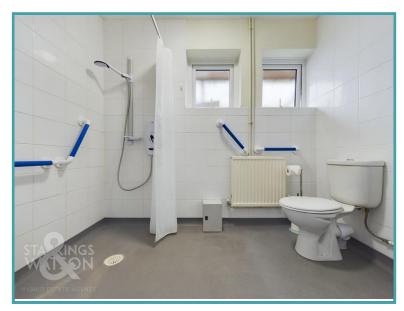

### THE GRAND TOUR

The tiled entrance lobby gives separate access to both the kitchen and rear utility. The utility area provides a space for washing machine and cabinets at base level. Once inside the main property, the dual aspect kitchen offers plenty of natural light with windows facing to front and side, cabinets at base level, built in electric oven and gas hob with space for undercounter fridge, freezer and dishwasher. The boiler is wall mounted and there are doors to the inner hall and a good sized pantry. A study area located off the kitchen has dual aspect windows to front and garden, built-in storage and a connecting doorway to the bright sitting room centred around the electric flame effect fire set within a decorative surround and hearth whilst giving views and access to the rear garden. Both double bedrooms are at the end of the inner hall and are serviced by the adjacent wet-room, with shower, basin and WC, tiled walls and non-slip flooring.