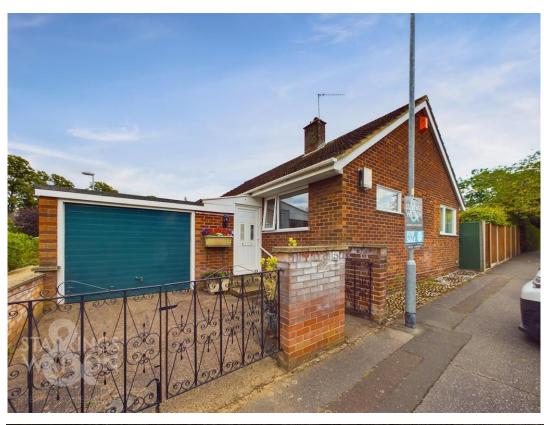

### **IN SUMMARY**

NO CHAIN. Occupying a RARELY AVAILABLE POSITION in the sought after postcode of NR2, with a plot spanning 0.13 ACRES (stms), this DETACHED BUNGALOW has over 1000 Sq. ft. (stms) of accommodation. Having been WELL MAINTAINED and looked after, the property offers SCOPE TO EXTEND or RE-MODEL (stp) if desired. The accommodation offers an ENTRANCE LOBBY/UTILITY as you enter, leading through to the KITCHEN, STUDY AREA, SITTING ROOM, TWO DOUBLE BEDROOMS and WET-ROOM. From the utility area a door opens to the garden and from there, an access door to the workshop and connected garage. With a SPLASH OF COLOUR in the garden throughout the year, there is lawn, HIGH LEVEL HEDGING and multiple places to entertain.

### **SETTING THE SCENE**

As you approach there is a double gate to the garage with space in front and a pedestrian access gate taking you to the steps at the front door.