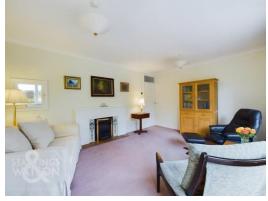

### THE GRAND TOUR

The tiled entrance lobby gives separate access to both the kitchen and rear utility. The utility area provides a space for washing machine and cabinets at base level. Once inside the main property, the dual aspect kitchen offers plenty of natural light with windows facing to front and side, cabinets at base level, built in electric oven and gas hob with space for undercounter fridge, freezer and dishwasher. The boiler is wall mounted and there are doors to the inner hall and a good sized pantry. A study area located off the kitchen has dual aspect windows to front and garden, built-in storage and a connecting doorway to the bright sitting room centred around the electric flame effect fire set within a decorative surround and hearth whilst giving views and access to the rear garden. Both double bedrooms are at the end of the inner hall and are serviced by the adjacent wet-room, with shower, basin and WC, tiled walls and non-slip flooring.