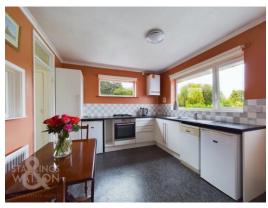

### THE GRAND TOUR

The tiled entrance lobby gives separate access to both the kitchen and rear utility. The utility area provides a space for washing machine and cabinets at base level. Once inside the main property, the dual aspect kitchen offers plenty of natural light with windows facing to front and side, cabinets at base level, built in electric oven and gas hob with space for undercounter fridge, freezer and dishwasher. The boiler is wall mounted and there are doors to the inner hall and a good sized pantry. A study area located off the kitchen has dual aspect windows to front and garden, built-in storage and a connecting doorway to the bright sitting room centred around the electric flame effect fire set within a decorative surround and hearth whilst giving views and access to the rear garden. Both double bedrooms are at the end of the inner hall and are serviced by the adjacent wet-room, with shower, basin and WC, tiled walls and non-slip flooring.