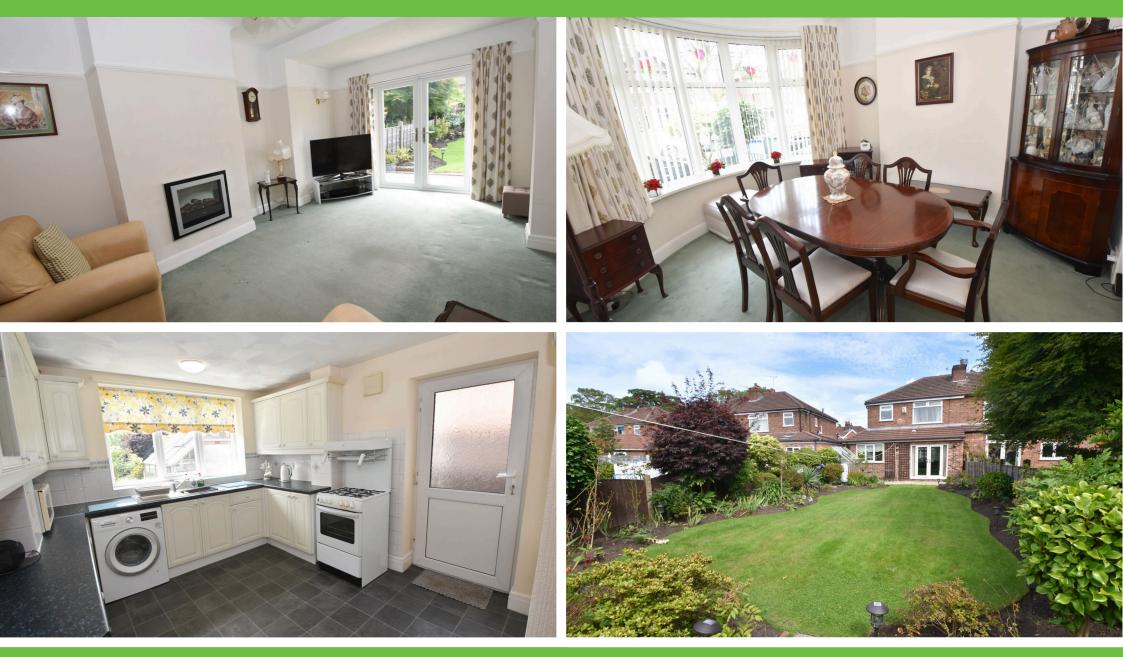

### £399,950 Tiverton Road, Davyhulme, M41

42 Flixton Road , Urmston, Manchester, M41 5AB | mark@tradingplacesurmston.co.uk

01617470022

NO VENDOR CHAIN! TRADING PLACES ESTATE AGENTS are delighted to bring to the market and offered with no vendor chain this EXTENDED THREE BEDROOM semi-detached property located on the popular Tiverton Road in Davyhulme with a BEAUTIFUL LAWNED REAR GARDEN. Boasting spacious living accommodation to all floors this charming property would make an ideal family home. The location is close to all local amenities and is within the catchment area for several popular schools. The accommodation comprises of Porch, hallway, dining room opening to an extended rear lounge, downstairs WC and extended fitted kitchen. To the upstairs are the three good sized bedrooms and a four piece family bathroom. The property is double glazed and warmed by gas central heating. To the outside front is a gated paved driveway offering off road parking and leading to a attached garage to the side. To the rear is a mostly lawned garden with paved patio area and enjoying a sunny aspect.