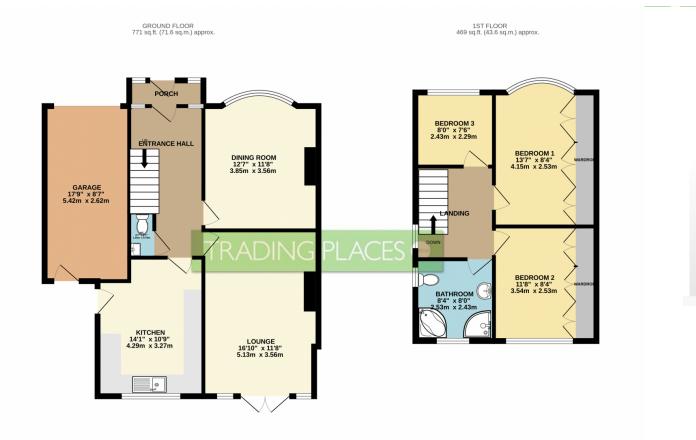

#### £399,950 Tiverton Road, Davyhulme, M41

TOTAL FLOOR AREA: 1240 sq.ft. (115.2 sq.m.) approx. While very attempt has been made to ensure the accuracy of the floorplan contained here, measurements of doors, windows, rooms and any vother lines are approximate and on responsibility is taken for any error, omission or mis-statement. This plan is for illustrative purposes only and should be used as such by any prospective purchaser. The services, systems and applicationes shown have not been tested and no guarantee as to their operability of efficiency can be given. Made with Merpork C2023