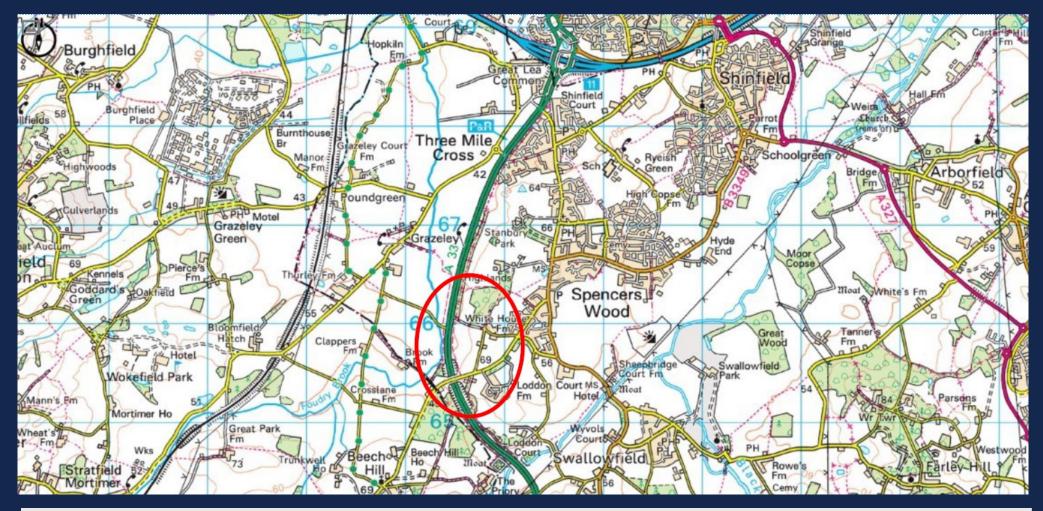

# Land at Spencers Wood Beech Hill Reading RG7 1HR

# Directions

From Reading/ North:

From J11 of the M4 head south on the A33 towards Basingstoke. After approx. 1.5 miles turn left onto Whitehouse Lane. Lot 1 is to the left and Lot 2 to the right. To access Lot 3, take the first right onto Yew Tree Lane. Access is off Yew Tree Lane, just before it meets Beech Hill Road through the gates on the right.

#### From Beech Hill South:

Following Beech Hill Road heading north, go over the bridge on the A33. Yew Tree Lane is the first left, where the gateway to Lot 3 is located on the left. At the end of the road, turn left onto Whitehouse Lane, towards the end of the lane access to Lot 1 is on the right and Lot 2 to the left.