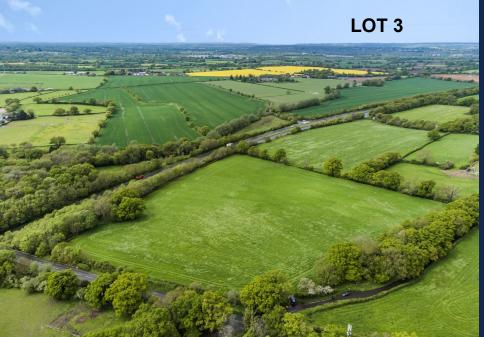

The land is offered as a whole or in up to 3 separate lots.

Lotting is as follows:

| Lot 1: 11.23 acres | Guide Price: £280,000 |
|--------------------|-----------------------|
| Lot 2: 13.01 acres | Guide Price: £260,000 |
| Lot 3: 12.40 acres | Guide Price: £250,000 |

#### Tenure

- Lot 1: Vacant possession, has historically been let for 14 days per year for car boot sales.
- Lot 2: Currently let on a Farm Business Tenancy to a local farmer (expires 30/9/2023).
- Lot 3: Currently let on a Farm Business Tenancy to a local farmer (expires 30/9/2023).