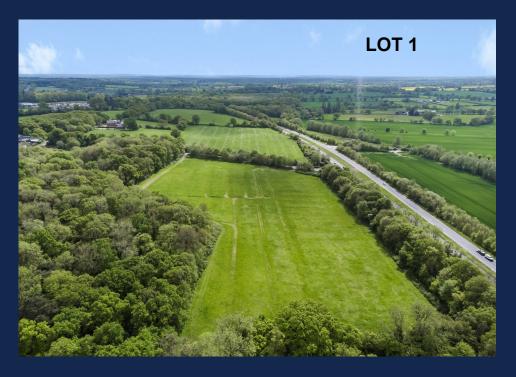

The land is offered as a whole or in up to 3 separate lots.

Lotting is as follows:

| Lot 1: 11.23 acres | Guide Price: £280,000 |
|--------------------|-----------------------|
| Lot 2: 13.01 acres | Guide Price: £260,000 |
| Lot 3: 12.40 acres | Guide Price: £250,000 |

All boundaries are fenced and Lot 1 is enclosed by trees on all sides. Soils are free draining with a loamy and clayey texture. They are classified as Grade 3 (Good to Moderate) Agricultural Land.

#### Tenure

- Lot 1: Vacant possession, has historically been let for 14 days per year for car boot sales.
- Lot 2: Currently let on a Farm Business Tenancy to a local farmer (expires 30/9/2023).
- Lot 3: Currently let on a Farm Business Tenancy to a local farmer (expires 30/9/2023).