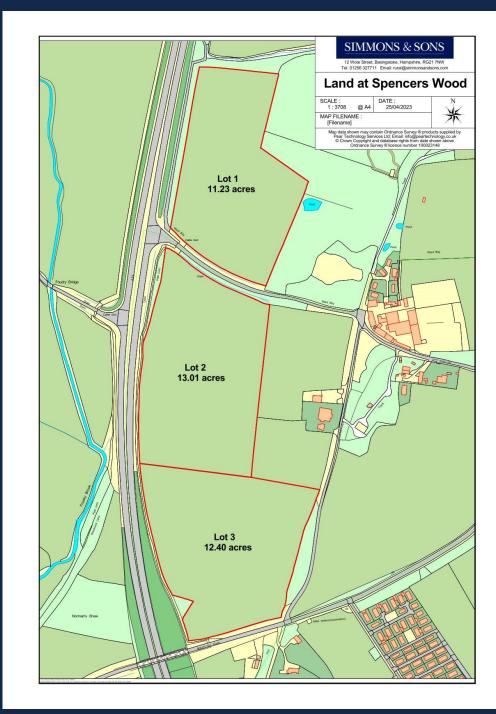

The land is offered as a whole or in up to 3 separate lots.

Lotting is as follows:

| Lot 1: 11.23 acres | Guide Price: £280,000 |
|--------------------|-----------------------|
| Lot 2: 13.01 acres | Guide Price: £260,000 |
| Lot 3: 12.40 acres | Guide Price: £250,000 |

All boundaries are fenced and Lot 1 is enclosed by trees on all sides. Soils are free draining with a loamy and clayey texture. They are classified as Grade 3 (Good to Moderate) Agricultural Land.

#### Tenure

- Lot 1: Vacant possession, has historically been let for 14 days per year for car boot sales.
- Lot 2: Currently let on a Farm Business Tenancy to a local farmer (expires 30/9/2023).
- Lot 3: Currently let on a Farm Business Tenancy to a local farmer (expires 30/9/2023).