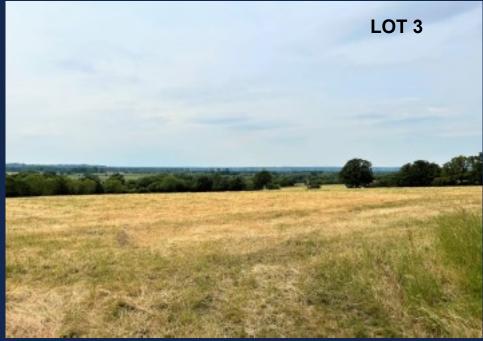

#### Description

The land is situated directly off Beech Hill Road to the south west of Spencers Wood. The land is approximately 36.64 acres. All boundaries are fenced and the land is permanent pasture.

The land is offered as a whole or in up to 3 separate lots.

Lotting is as follows:

| Lot 1: 11.23 acres | Guide Price: £280,000 |
|--------------------|-----------------------|
| Lot 2: 13.01 acres | Guide Price: £260,000 |
| Lot 3: 12.40 acres | Guide Price: £250,000 |

All boundaries are fenced and Lot 1 is enclosed by trees on all sides. Soils are free draining with a loamy and clayey texture. They are classified as Grade 3 (Good to Moderate) Agricultural Land.