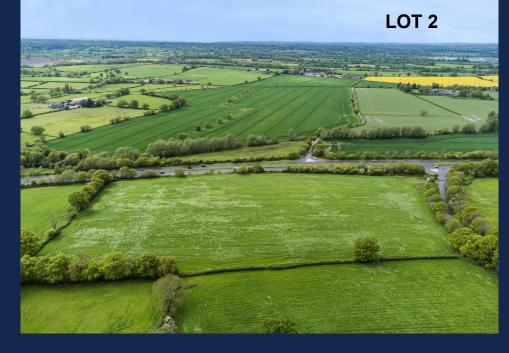

The land is offered as a whole or in up to 3 separate lots.

Lotting is as follows:

| Lot 1: 11.23 acres | Guide Price: £280,000 |
|--------------------|-----------------------|
| Lot 2: 13.01 acres | Guide Price: £260,000 |
| Lot 3: 12.40 acres | Guide Price: £250,000 |

#### Tenure

- Lot 1: Vacant possession, has historically been let for 14 days per year for car boot sales.
- Lot 2: Currently let on a Farm Business Tenancy to a local farmer (expires 30/9/2023).
- Lot 3: Currently let on a Farm Business Tenancy to a local farmer (expires 30/9/2023).