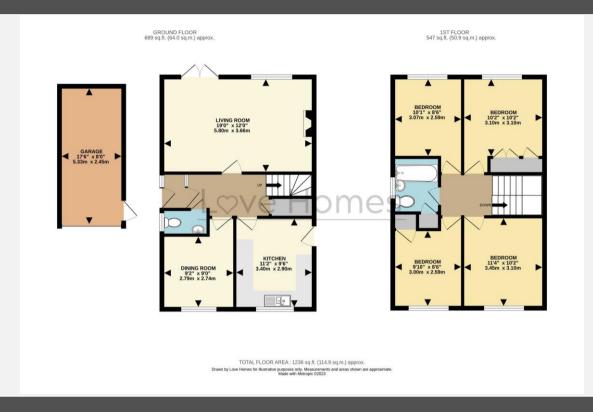

## Love Homes

49 Conway Drive, Flitwick, Bedfordshire, MK45 ISS

A well presented detached house located in a rarely available cul de sac within a popular modern development close to surrounding countryside yet within walking distance to Flitwick train station and local schools. The property enjoys light and airy family accommodation and benefits from a lovely south/easterly facing rear garden as well as four good size bedrooms.