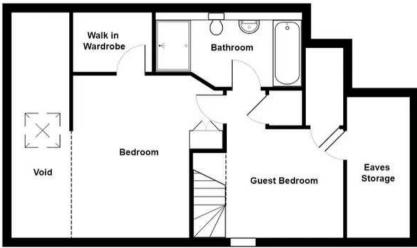

#### SECOND FLOOR

#### BEDROOM

14' 2" x 13' 0" (4.32m x 3.96m)

Both max. Double glazed roof window, radiator, built in cupboard, loft access.

## BATHROOM

11' 10" x 6' 1" (3.60m x 1.86m)

Both max. Heated towel radiator, four piece suite comprises W.C. wash hand basin and bath, fully tiled shower cubicle with thermostatic shower fitment, partial tiling to walls, extractor fan, recessed spotlights.

## LANDING

12' 10" x 12' 9" (3.91m x 3.88m)

Both max. Double glazed window, radiator, three built in cupboards one housing plumbing for washer dryer, recessed spotlights.

## Second Floor

7 The Meadows, Kirkby Lonsdale

Total Area: 135.9 m<sup>2</sup> ... 1462 ft<sup>2</sup> (excluding balcony)

For illustrative purposes only - not to scale. The position and size of features are approximate only. 
© North West Inspector.