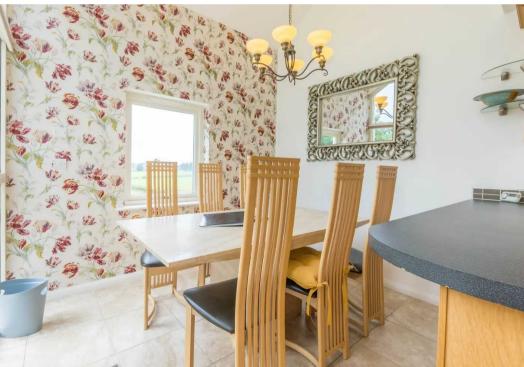

#### OPEN PLAN LIVING AREA

25' 6" x 18' 10" (7.76m x 5.75m)

Both max. Double glazed door, double glazed windows, wall mounted electric fireplace, good range of base and wall units, stainless steel sink, integrated oven, induction hob with extractor/filter over, integrated fridge freezer and dishwasher, tiled splashback, recessed spotlights, tiled flooring.