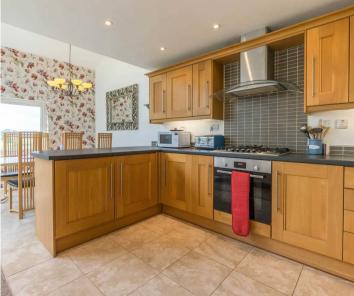

#### OPEN PLAN LIVING AREA

25' 6" x 18' 10" (7.76m x 5.75m)

Both max. Double glazed door, double glazed windows, wall mounted electric fireplace, good range of base and wall units, stainless steel sink, integrated oven, induction hob with extractor/filter over, integrated fridge freezer and dishwasher, tiled splashback, recessed spotlights, tiled flooring.