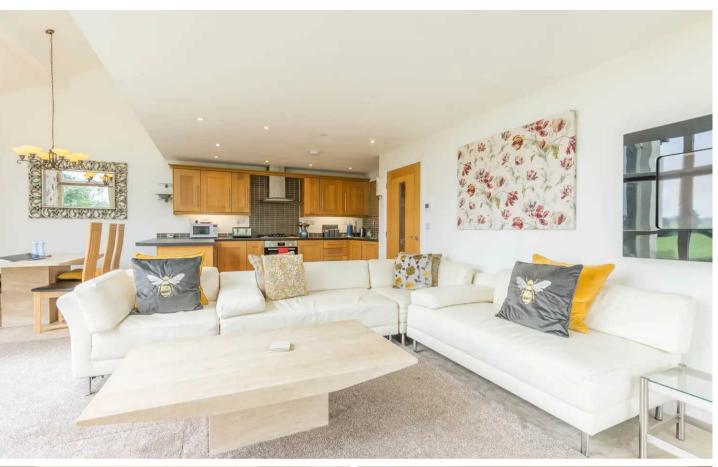

#### OPEN PLAN LIVING AREA

25' 6" x 18' 10" (7.76m x 5.75m)

Both max. Double glazed door, double glazed windows, wall mounted electric fireplace, good range of base and wall units, stainless steel sink, integrated oven, induction hob with extractor/filter over, integrated fridge freezer and dishwasher, tiled splashback, recessed spotlights, tiled flooring.