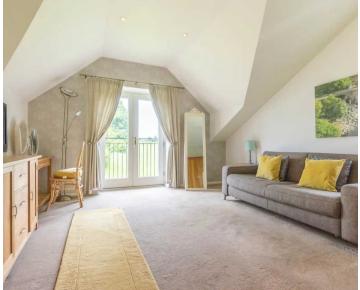

#### SITTING ROOM

16' 10" x 13' 2" (5.13m x 4.01m)

Both max. Double glazed door, double glazed window, radiator, recessed spotlights.

#### **BEDROOM**

10' 8" x 9' 9" (3.26m x 2.96m)

Both max. Double glazed door, double glazed window, built in cupboard, recessed spotlights, wood flooring.

#### BEDROOM

14' 2" x 13' 0" (4.32m x 3.96m)

Both max. Double glazed roof window, radiator, built in cupboard, loft access.