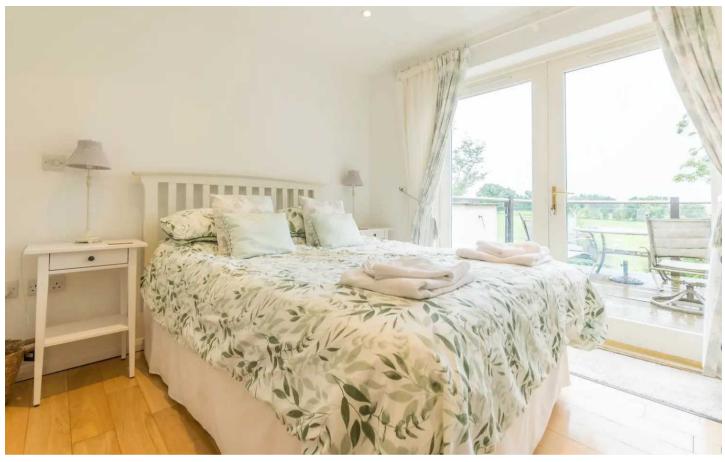

#### **BEDROOM**

10' 8" x 9' 9" (3.26m x 2.96m)

Both max. Double glazed door, double glazed window, built in cupboard, recessed spotlights, wood flooring.

#### BEDROOM

14' 2" x 13' 0" (4.32m x 3.96m)

Both max. Double glazed roof window, radiator, built in cupboard, loft access.