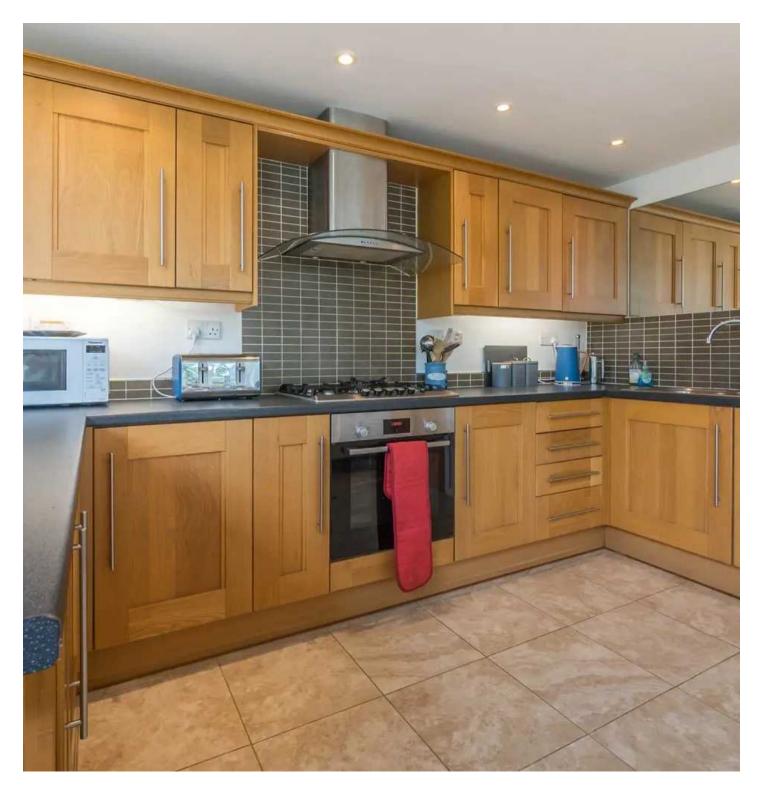

#### OPEN PLAN LIVING AREA

25' 6" x 18' 10" (7.76m x 5.75m)

Both max. Double glazed door, double glazed windows, wall mounted electric fireplace, good range of base and wall units, stainless steel sink, integrated oven, induction hob with extractor/filter over, integrated fridge freezer and dishwasher, tiled splashback, recessed spotlights, tiled flooring.