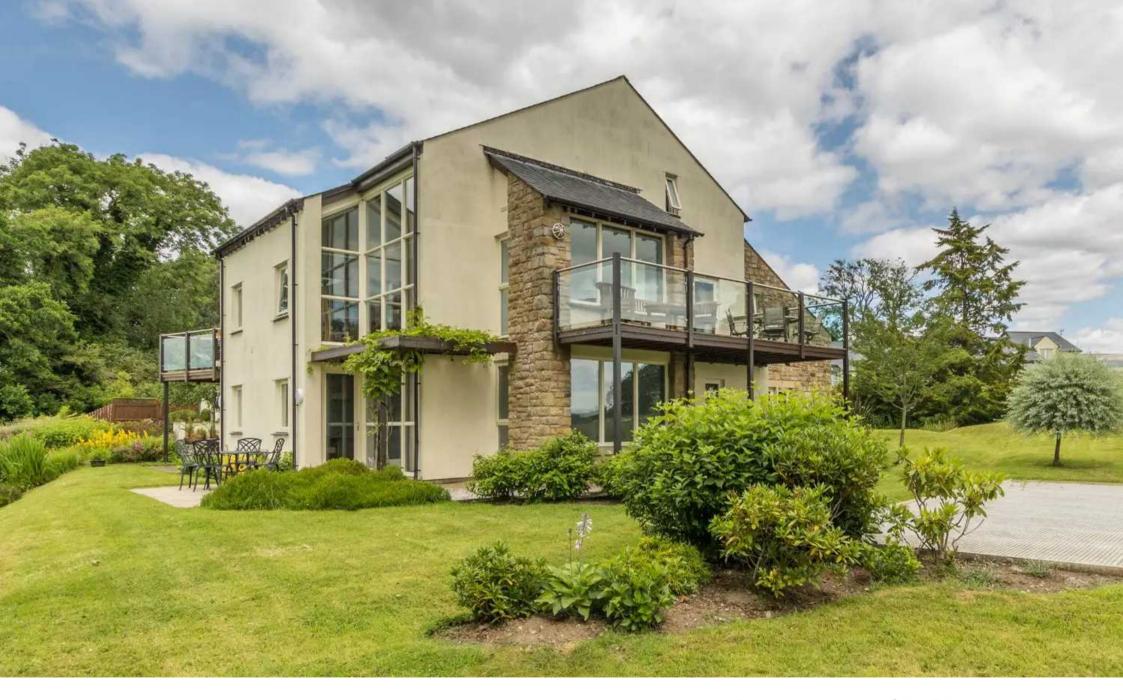

# 7 The Meadows

Kirkby Lonsdale, Carnforth

A fabulous well proportioned luxury maisonette with beautiful countryside views pleasantly tucked away on a small development with similar properties on the fringe of picturesque market town of Kirkby Lonsdale. The apartment is located behind the well renowned Whoop Hall Hotel and Country Club, an impressive 17th Century building which offers a bar, lounge and restaurant together with an excellent range of leisure facilities. Kirkby Lonsdale offers many amenities which include a variety of shops, cafes, public houses and restaurants, a doctors surgery, Boots the chemist, Booths supermarket, a library, banks and excellent bus routes and offers easy access to junction 36 of the M6 and both the Lake District and Yorkshire Dales National Parks.

Outside offers a delightful generous balcony, which takes full advantage of the panoramic views, an allocated parking space, visitor parking and a communal bike store.

7 The Meadows is currently operating as a successful holiday let with independent owners "second home" bedsit accommodation, and would also make an idyllic permanent residence. The maisonette is offered for sale with no upper chain.