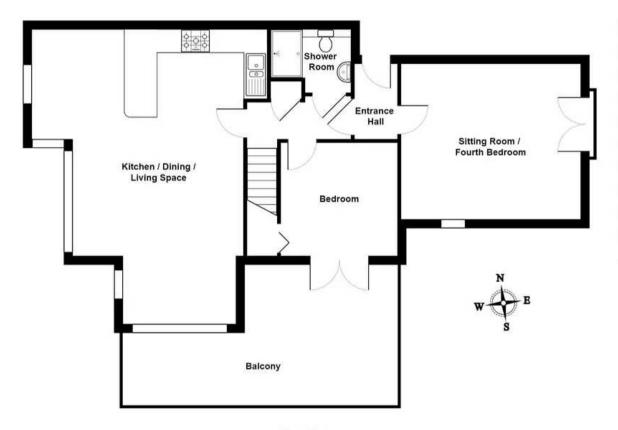

#### FIRST FLOOR

#### OPEN PLAN LIVING AREA

25' 6" x 18' 10" (7.76m x 5.75m)

Both max. Double glazed door, double glazed windows, wall mounted electric fireplace, good range of base and wall units, stainless steel sink, integrated oven, induction hob with extractor/filter over, integrated fridge freezer and dishwasher, tiled splashback, recessed spotlights, tiled flooring.

#### SITTING ROOM

16' 10" x 13' 2" (5.13m x 4.01m)

Both max. Double glazed door, double glazed window, radiator, recessed spotlights.

#### **BEDROOM**

10' 8" x 9' 9" (3.26m x 2.96m)

Both max. Double glazed door, double glazed window, built in cupboard, recessed spotlights, wood flooring.

#### **BATHROOM**

6' 5" x 4' 7" (1.95m x 1.40m)

Both max. Heated towel radiator, three piece suite comprises W.C. wash hand basin, fully tiled shower cubicle with thermostatic shower fitment, partial tiling to walls, extractor fan, recessed spotlights, tiled flooring.

#### **HALLWAY**

8' 11" x 3' 2" (2.71m x 0.97m)

Both max. Built in cupboard, recessed spotlights, tiled flooring.

## **ENTRANCE HALL**

6' 4" x 4' 11" (1.92m x 1.49m)

Both max. Recessed spotlights. tiled flooring.

## Second Floor

7 The Meadows, Kirkby Lonsdale

Total Area: 135.9 m<sup>2</sup> ... 1462 ft<sup>2</sup> (excluding balcony)

For illustrative purposes only - not to scale. The position and size of features are approximate only. 
© North West Inspector.