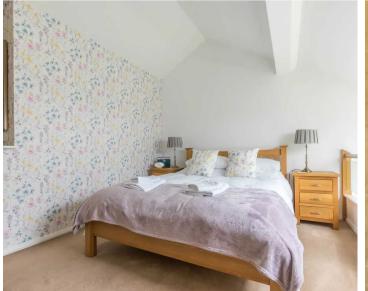

#### **BEDROOM**

10' 8" x 9' 9" (3.26m x 2.96m)

Both max. Double glazed door, double glazed window, built in cupboard, recessed spotlights, wood flooring.

#### BEDROOM

14' 2" x 13' 0" (4.32m x 3.96m)

Both max. Double glazed roof window, radiator, built in cupboard, loft access.