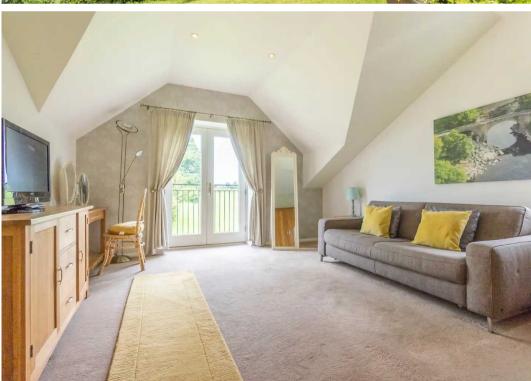

#### SITTING ROOM

16' 10" x 13' 2" (5.13m x 4.01m)

Both max. Double glazed door, double glazed window, radiator, recessed spotlights.