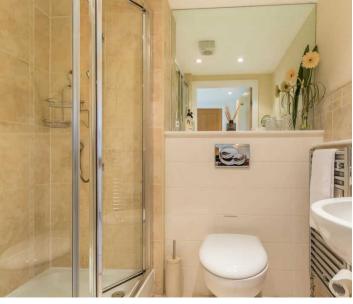

#### **BATHROOM**

6' 5" x 4' 7" (1.95m x 1.40m)

Both max. Heated towel radiator, three piece suite comprises W.C. wash hand basin, fully tiled shower cubicle with thermostatic shower fitment, partial tiling to walls, extractor fan, recessed spotlights, tiled flooring.

## BATHROOM

11' 10" x 6' 1" (3.60m x 1.86m)

Both max. Heated towel radiator, four piece suite comprises W.C. wash hand basin and bath, fully tiled shower cubicle with thermostatic shower fitment, partial tiling to walls, extractor fan, recessed spotlights.