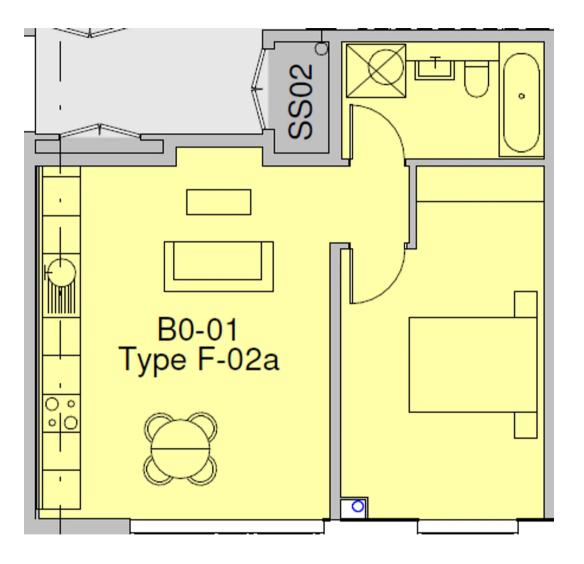

## Apartment 101

Park Gate At Lyndon Place, Birmingham

**\*\*ATTENTION FIRST TIME BUYERS\*\*** This 1 bed apartment is marketed as a low cost unit, for **FIRST TIME BUYERS ONLY**.

To purchase this apartment the buyer must fit the criteria set by the developer. An **unmissable opportunity** get on the property ladder.

Get in touch for more details.

Tenure: Leasehold

- LOW COST AFFORDABLE UNITS AVAILABLE
- CAR PARKING SPACE AVAILABLE & ELECTRIC CHARGING POINTS
- WREN KITCHENS
- GREAT LOCATION WITH TRANSPORT LINKS
- COLLECTION OF ONLY 84 APARTMENTS COMPLETING LATE 2023
- SHOW APARTMENT NOW AVAILABLE TO VIEW