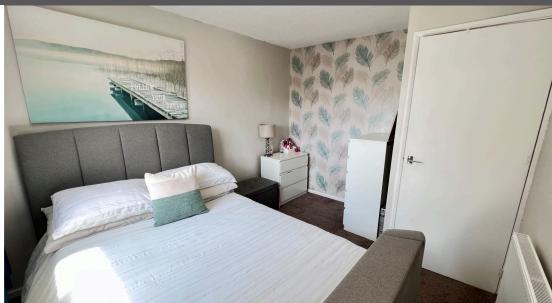

Briefly comprising of entrance porch, lounge/diner with sliding patio doors onto the garden and fitted kitchen with space for appliances. To the first floor are two bedrooms with one benefitting from built-in storage, part tiled family bathroom with a shower over the bath. Outside to the front is a driveway with a single garage and to the rear is a south-facing garden mainly laid to lawn with a paved area. Other features include double glazing and a modern combi boiler approx 6 years old.