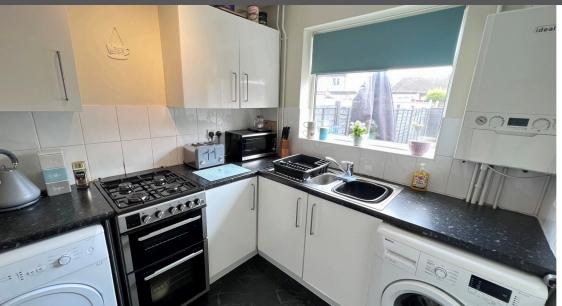

Briefly comprising of entrance porch, lounge/diner with sliding patio doors onto the garden and fitted kitchen with space for appliances. To the first floor are two bedrooms with one benefitting from built-in storage, part tiled family bathroom with a shower over the bath. Outside to the front is a driveway with a single garage and to the rear is a south-facing garden mainly laid to lawn with a paved area. Other features include double glazing and a modern combi boiler approx 6 years old.