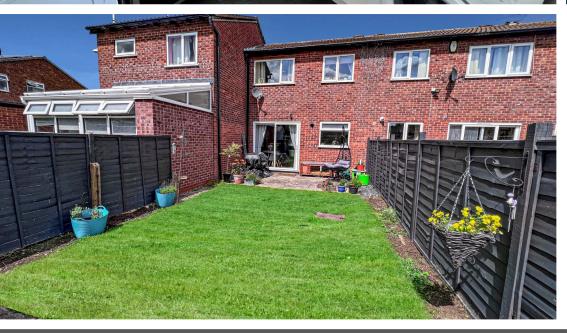

Briefly comprising of entrance porch, lounge/diner with sliding patio doors onto the garden and fitted kitchen with space for appliances. To the first floor are two bedrooms with one benefitting from built-in storage, part tiled family bathroom with a shower over the bath. Outside to the front is a driveway with a single garage and to the rear is a south-facing garden mainly laid to lawn with a paved area. Other features include double glazing and a modern combi boiler approx 6 years old.