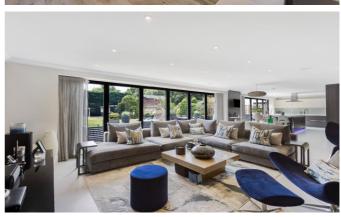

An absolutely stunning 6 bedroom 4 bathroom detached family home which has 4,200sq ft of spacious accommodation over 3 floors. Set behind electric gates, the property has been designed by the current vendors to reflect the perfect entertaining home with a 47ft open plan kitchen/lounge, separate office, sitting room, utility room and garage. There is a superb 100ft x 50ft south west facing rear garden, carriage driveway. This really is a superb property that can only be appreciated with an internal viewing.

VANESSA MCCALLUM

An absolutely stunning 6 bedroom 4 bathroom detached family home which has 4,200sg ft of spacious accommodation over 3 floors. Set behind electric gates, the property has been designed by the current vendors to reflect the perfect entertaining home with a 47ft open plan kitchen/lounge, separate office, sitting room, utility room and garage. There is a superb 100ft x 50ft south west facing rear garden, carriage driveway. This really is a superb property that can only be appreciated with an internal viewing.

#### **ACCOMMODATION**

ENTRANCE HALLWAY SITTING ROOM OFFICE KITCHEN/LIVING/DINING ROOM UTILITY ROOM GROUND FLOOR CLOAKROOM FIRST FLOOR 4 BEDROOMS- 2 WITH WALK IN WARDROBES AND EN-SUITES FAMILY BATHROOM SECOND FLOOR 2 BEDROOMS SHOWER ROOM OFFICE SPACE CABIN WITH DECKING 100ft x 50ft SOUTH WEST FACING REAR GARDEN SIDE ACCESS GARAGE ELECTRIC GATES WITH CARRIAGE DRIVEWAY