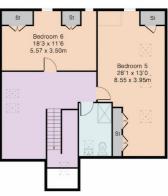

#### **ACCOMMODATION**

ENTRANCE HALLWAY SITTING ROOM OFFICE KITCHEN/LIVING/DINING ROOM UTILITY ROOM GROUND FLOOR CLOAKROOM FIRST FLOOR 4 BEDROOMS- 2 WITH WALK IN WARDROBES AND EN-SUITES FAMILY BATHROOM SECOND FLOOR 2 BEDROOMS SHOWER ROOM OFFICE SPACE CABIN WITH DECKING 100ft x 50ft SOUTH WEST FACING REAR GARDEN SIDE ACCESS GARAGE ELECTRIC GATES WITH CARRIAGE DRIVEWAY

Approximate Gross Internal Area 4204 sq ft - 391 sq m Ground Floor Area 1699 sq ft - 158 sq m First Floor Area 1407 sq ft - 131 sq m Second Floor Area 901 sq ft - 84 sq m Outbuilding Area 197 sq ft - 18 sq m

id Floor

First Floor

Second Floor