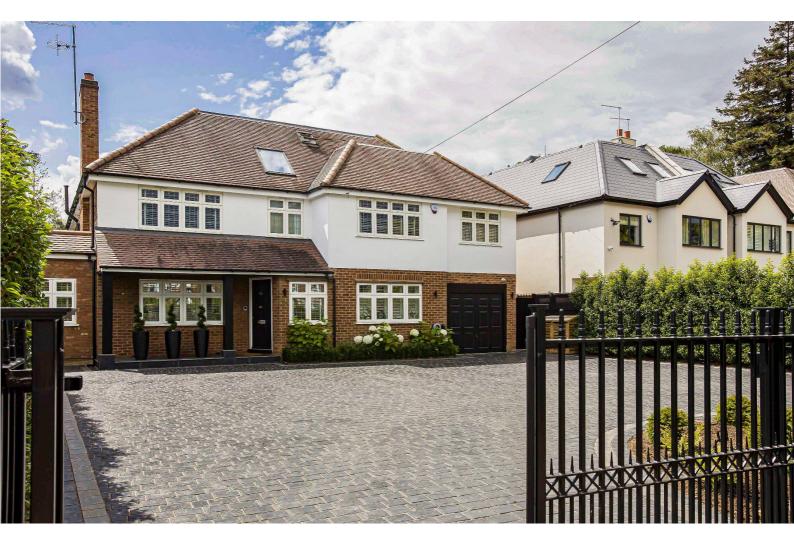

An absolutely stunning 6 bedroom 4 bathroom detached family home which has 4,200sq ft of spacious accommodation over 3 floors. Set behind electric gates, the property has been designed by the current vendors to reflect the perfect entertaining home with a 47ft open plan kitchen/lounge, separate office, sitting room, utility room and garage. There is a superb 100ft x 50ft south west facing rear garden, carriage driveway. This really is a superb property that can only be appreciated with an internal viewing.

VANESSA MCCALLUM

An absolutely stunning 6 bedroom 4 bathroom detached family home which has 4,200sg ft of spacious accommodation over 3 floors. Set behind electric gates, the property has been designed by the current vendors to reflect the perfect entertaining home with a 47ft open plan kitchen/lounge, separate office, sitting room, utility room and garage. There is a superb 100ft x 50ft south west facing rear garden, carriage driveway. This really is a superb property that can only be appreciated with an internal viewing.

- 6 BEDROOM 4 BATHROOM DETACHED FAMILY HOME
- OPEN PLANNED KITCHEN/LIVING/DINING ROOM
- SPACIOUS ACCOMMODATION OVER 3 FLOORS
- SEPARATE OFFICE, SITTING ROOM, UTILITY ROOM
- 2 BEDROOMS WITH WALK IN WARDROBE AND EN-SUITES
- 100FT X 50FT SOUTH WEST FACING REAR GARDEN
- CABIN WITH DECKING
- ELECTRIC GATES WITH CARRIAGE DRIVEWAY