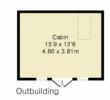

#### **ACCOMMODATION**

ENTRANCE HALLWAY SITTING ROOM OFFICE KITCHEN/LIVING/DINING ROOM UTILITY ROOM GROUND FLOOR CLOAKROOM FIRST FLOOR 4 BEDROOMS- 2 WITH WALK IN WARDROBES AND EN-SUITES FAMILY BATHROOM SECOND FLOOR 2 BEDROOMS SHOWER ROOM OFFICE SPACE CABIN WITH DECKING 100ft x 50ft SOUTH WEST FACING REAR GARDEN SIDE ACCESS GARAGE ELECTRIC GATES WITH CARRIAGE DRIVEWAY

Approximate Gross Internal Area 4204 sq ft - 391 sq m Ground Floor Area 1699 sq ft - 158 sq m First Floor Area 1407 sq ft - 131 sq m Second Floor Area 901 sq ft - 84 sq m Outbuilding Area 197 sq ft - 18 sq m