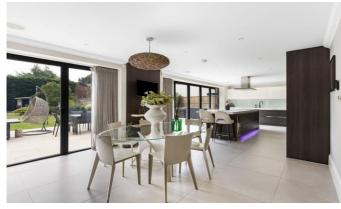

An absolutely stunning 6 bedroom 4 bathroom detached family home which has 4,200sq ft of spacious accommodation over 3 floors. Set behind electric gates, the property has been designed by the current vendors to reflect the perfect entertaining home with a 47ft open plan kitchen/lounge, separate office, sitting room, utility room and garage. There is a superb 100ft x 50ft south west facing rear garden, carriage driveway. This really is a superb property that can only be appreciated with an internal viewing.

#### **ACCOMMODATION**

ENTRANCE HALLWAY SITTING ROOM OFFICE KITCHEN/LIVING/DINING ROOM UTILITY ROOM GROUND FLOOR CLOAKROOM FIRST FLOOR 4 BEDROOMS- 2 WITH WALK IN WARDROBES AND EN-SUITES FAMILY BATHROOM SECOND FLOOR 2 BEDROOMS SHOWER ROOM OFFICE SPACE CABIN WITH DECKING 100ft x 50ft SOUTH WEST FACING REAR GARDEN SIDE ACCESS GARAGE ELECTRIC GATES WITH CARRIAGE DRIVEWAY