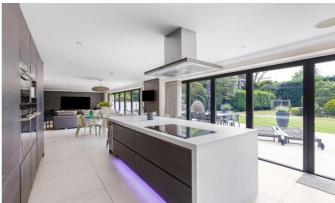

An absolutely stunning 6 bedroom 4 bathroom detached family home which has 4,200sq ft of spacious accommodation over 3 floors. Set behind electric gates, the property has been designed by the current vendors to reflect the perfect entertaining home with a 47ft open plan kitchen/lounge, separate office, sitting room, utility room and garage. There is a superb 100ft x 50ft south west facing rear garden, carriage driveway. This really is a superb property that can only be appreciated with an internal viewing.

#### **ACCOMMODATION**

ENTRANCE HALLWAY SITTING ROOM OFFICE KITCHEN/LIVING/DINING ROOM UTILITY ROOM GROUND FLOOR CLOAKROOM FIRST FLOOR 4 BEDROOMS- 2 WITH WALK IN WARDROBES AND EN-SUITES FAMILY BATHROOM SECOND FLOOR 2 BEDROOMS SHOWER ROOM OFFICE SPACE CABIN WITH DECKING 100ft x 50ft SOUTH WEST FACING REAR GARDEN SIDE ACCESS GARAGE ELECTRIC GATES WITH CARRIAGE DRIVEWAY