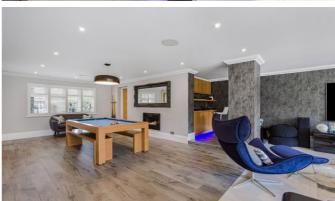

An absolutely stunning 6 bedroom 4 bathroom detached family home which has 4,200sq ft of spacious accommodation over 3 floors. Set behind electric gates, the property has been designed by the current vendors to reflect the perfect entertaining home with a 47ft open plan kitchen/lounge, separate office, sitting room, utility room and garage. There is a superb 100ft x 50ft south west facing rear garden, carriage driveway. This really is a superb property that can only be appreciated with an internal viewing.

VANESSA MCCALLUM

An absolutely stunning 6 bedroom 4 bathroom detached family home which has 4,200sg ft of spacious accommodation over 3 floors. Set behind electric gates, the property has been designed by the current vendors to reflect the perfect entertaining home with a 47ft open plan kitchen/lounge, separate office, sitting room, utility room and garage. There is a superb 100ft x 50ft south west facing rear garden, carriage driveway. This really is a superb property that can only be appreciated with an internal viewing.

#### **ACCOMMODATION**

ENTRANCE HALLWAY SITTING ROOM OFFICE KITCHEN/LIVING/DINING ROOM UTILITY ROOM GROUND FLOOR CLOAKROOM FIRST FLOOR 4 BEDROOMS- 2 WITH WALK IN WARDROBES AND EN-SUITES FAMILY BATHROOM SECOND FLOOR 2 BEDROOMS SHOWER ROOM OFFICE SPACE CABIN WITH DECKING 100ft x 50ft SOUTH WEST FACING REAR GARDEN SIDE ACCESS GARAGE ELECTRIC GATES WITH CARRIAGE DRIVEWAY