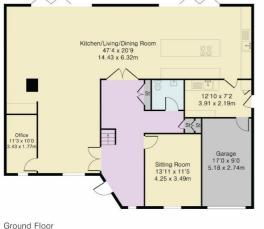

#### **ACCOMMODATION**

ENTRANCE HALLWAY SITTING ROOM OFFICE KITCHEN/LIVING/DINING ROOM UTILITY ROOM GROUND FLOOR CLOAKROOM FIRST FLOOR 4 BEDROOMS- 2 WITH WALK IN WARDROBES AND EN-SUITES FAMILY BATHROOM SECOND FLOOR 2 BEDROOMS SHOWER ROOM OFFICE SPACE CABIN WITH DECKING 100ft x 50ft SOUTH WEST FACING REAR GARDEN SIDE ACCESS GARAGE ELECTRIC GATES WITH CARRIAGE DRIVEWAY

Approximate Gross Internal Area 4204 sq ft - 391 sq m Ground Floor Area 1699 sq ft - 158 sq m First Floor Area 1407 sq ft - 131 sq m Second Floor Area 901 sq ft - 84 sq m Outbuilding Area 197 sq ft - 18 sq m