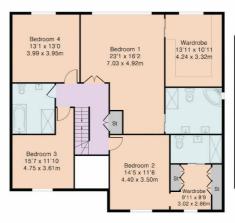

#### **ACCOMMODATION**

ENTRANCE HALLWAY SITTING ROOM OFFICE KITCHEN/LIVING/DINING ROOM UTILITY ROOM GROUND FLOOR CLOAKROOM FIRST FLOOR 4 BEDROOMS- 2 WITH WALK IN WARDROBES AND EN-SUITES FAMILY BATHROOM SECOND FLOOR 2 BEDROOMS SHOWER ROOM OFFICE SPACE CABIN WITH DECKING 100ft x 50ft SOUTH WEST FACING REAR GARDEN SIDE ACCESS GARAGE ELECTRIC GATES WITH CARRIAGE DRIVEWAY

Approximate Gross Internal Area 4204 sq ft - 391 sq m Ground Floor Area 1699 sq ft - 158 sq m First Floor Area 1407 sq ft - 131 sq m Second Floor Area 901 sq ft - 84 sq m Outbuilding Area 197 sq ft - 18 sq m

id Floor

First Floor

Second Floor