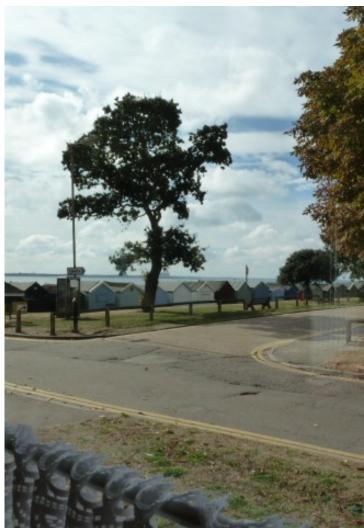

**Three Bedrooms** 

Sea views

Lounge

**Bathroom** 

Off-road Parking

Views

Long term let considered

**Ground Floor Apartment** 

Hall 8' 1" x 7' 8" (2.46m x 2.34m)

Cloaks hanging rack, storage radiator, double cupboard housing immersion tank, storage cupboard, doors to;

**Lounge/Diner** 16' 6" x 10' 4" (5.03m x 3.15m)

Windows to front and side aspects with sea views, storage radiator.