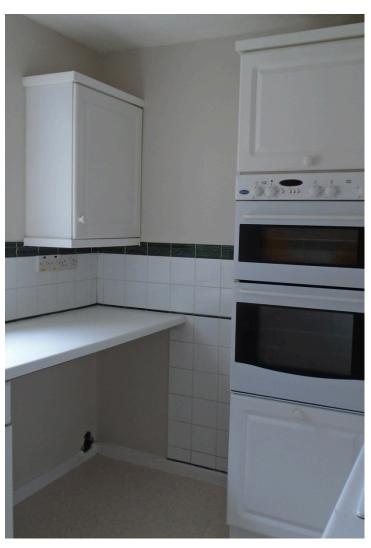

**Kitchen** 10' 4" x 7' 8" (3.15m x 2.34m)

Comprehensive range of units comprising roll top work surface with inset sink unit with mixer tap, drawers and cupboards under, double oven, inset hob, extractor fan, window to side aspect.