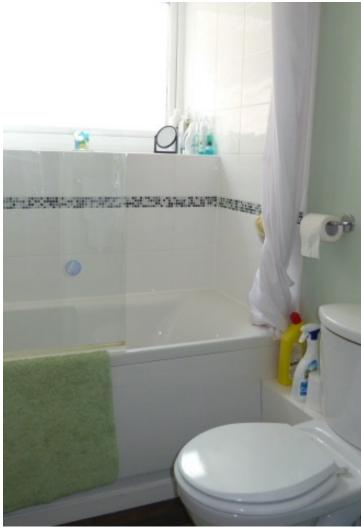

**En-suite** 7' 9" x 2' 11" (2.36m x 0.89m)

White suite comprising low level w.c, pedestal wash basin.

**Bedroom 3** 9' 1" x 8' 1" (2.77m x 2.46m)

Window to front aspect, storage radiator.

**Bathroom** 6' 11" x 4' 10" (2.11m x 1.47m)

White suite comprising panel bath with shower over, shower screen, close coupled w.c, wall mounted heated towel rail, part tiled to walls.