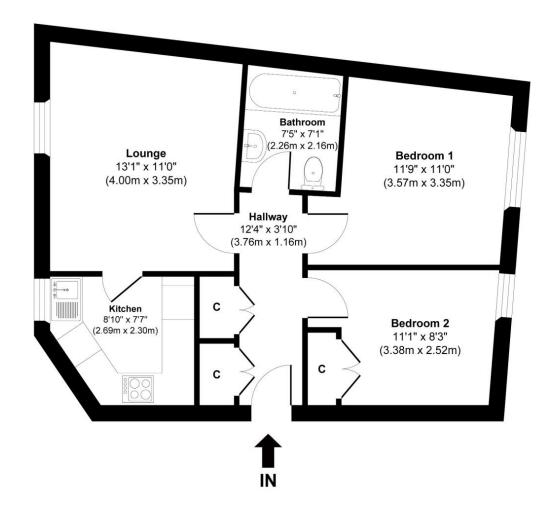

## 5D Meadow Place, Crieff, PH7 4DU

Irving Geddes are delighted to offer for sale this very well appointed two bedroom end terraced first floor flat, enjoying a very central location in the ever popular market town of Crieff. With bright and spacious accommodation throughout, comprising: ENTRANCE HALL, STORAGE CUPBOARDS, LOUNGE with new fitted KITCHEN, TWO DOUBLE BEDROOMS and BATHROOM.