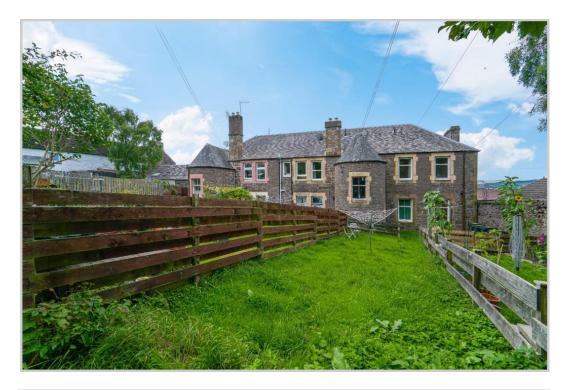

The property also boasts an area of private garden ground to the rear which is laid to lawn and the boundaries are formed by timber fences. A fantastic first time buy or investment property with broad rental appeal, offered in move-in condition.