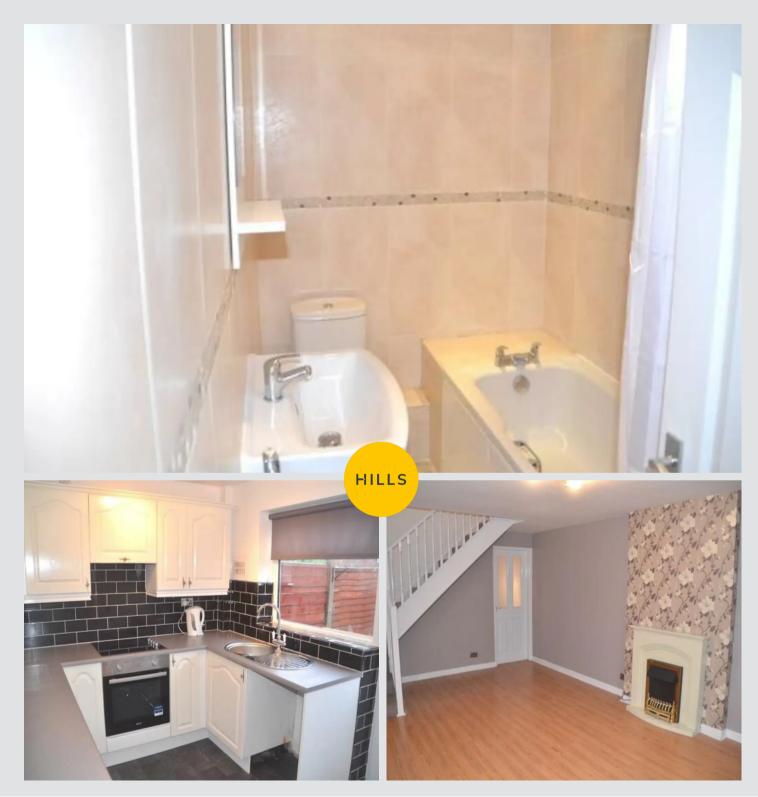

#### Kitchen

11' 10" x 8' 6" (3.60m x 2.60m)

#### Bathroom

4' 11" x 8' 6" (1.50m x 2.60m)

## **Entrance porch**

**Living room** 19' 4" x 11' 10" (5.90m x 3.60m)