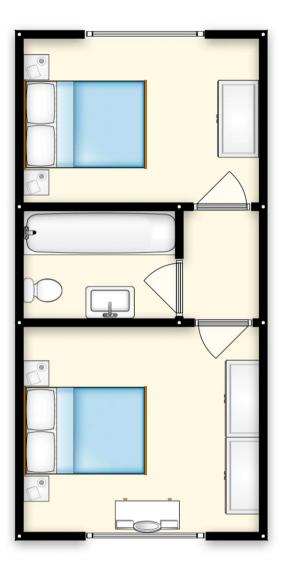

#### Bedroom 1

11' 10" x 10' 2" (3.60m x 3.10m)

## Bedroom 2

8' 2" x 11' 10" (2.50m x 3.60m)

#### Bathroom

4' 11" x 8' 6" (1.50m x 2.60m)