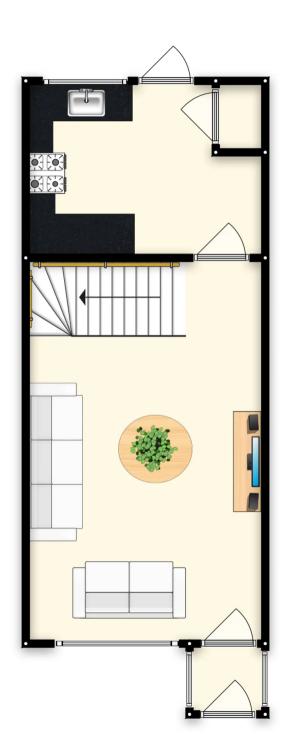

## **Entrance porch**

**Living room** 19' 4" x 11' 10" (5.90m x 3.60m)

#### Kitchen

11' 10" x 8' 6" (3.60m x 2.60m)

# Landing