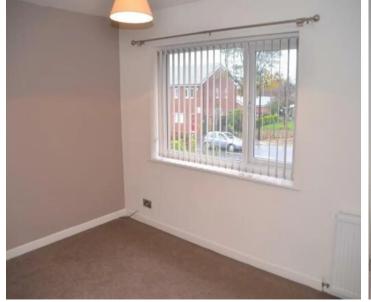

#### Bedroom 1

11' 10" x 10' 2" (3.60m x 3.10m)

## Bedroom 2

8' 2" x 11' 10" (2.50m x 3.60m)