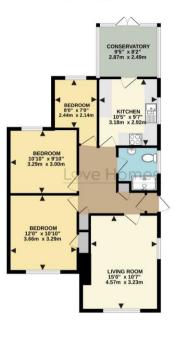

## Love Homes

Holmewood Road, Greenfield, Bedfordshire, MK45 5DL

Available chain free, this three bedroom semi - detached bungalow is located on a larger than average plot within a highly sought cul de sac just yards from open countryside. The property offers excellent potential for someone looking for a property to improve and update, the property enjoys a private and secluded garden that backs on to countryside. The versatile accommodation briefly comprises; an entrance hall, a dual aspect living room, a kitchen with conservatory, three bedrooms and a shower room.