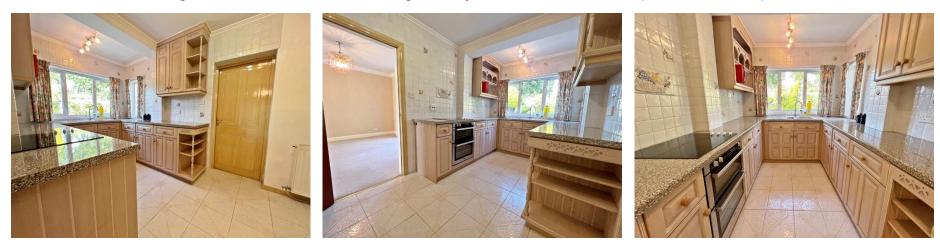

**<u>FITTED DINING KITCHEN</u>** (14'1" x 6'11" approx.) With a good range of fitted wall and base units with laminate worktop incorporating 1½ bowl stainless steel sink unit and 4 ring electric hob. Built-in oven and grill. Fully tiled walls above worktops. Tiled floor. Space for table and chairs.