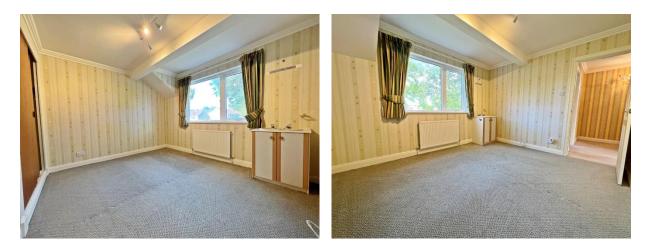

#### **ENTRANCE PORCH**

**<u>RECEPTION HALL</u>** Stairs leading off to upper floor.

**SPACIOUS LIVING ROOM** (23'11" x 15'2" approx.) With raised log affect fireplace. Sliding patio doors to rear garden.

**BEDROOM 1** (18'4" x 12'4" approx.) Built-in wardrobes and drawers. Twin windows to front.

**BEDROOM 2** (11'7" x 11'5" approx.) Built-in wardrobes. Vanity wash hand basin. Aspect over rear garden.