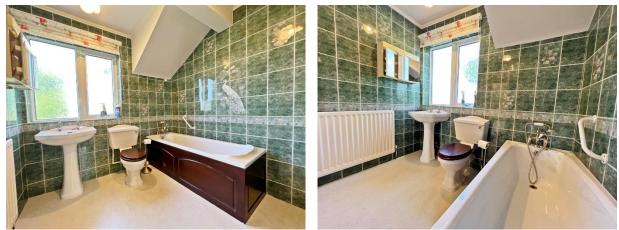

WC (5'1" x 3'0" approx.) FIRST FLOOR

**LANDING** Access to storage loft.

**BATHROOM** (8'5" x 6'11" approx.) Three piece white suite comprising panelled bath, pedestal wash hand basin and WC. Fully tiled walls and wall mounted medicine cabinet.