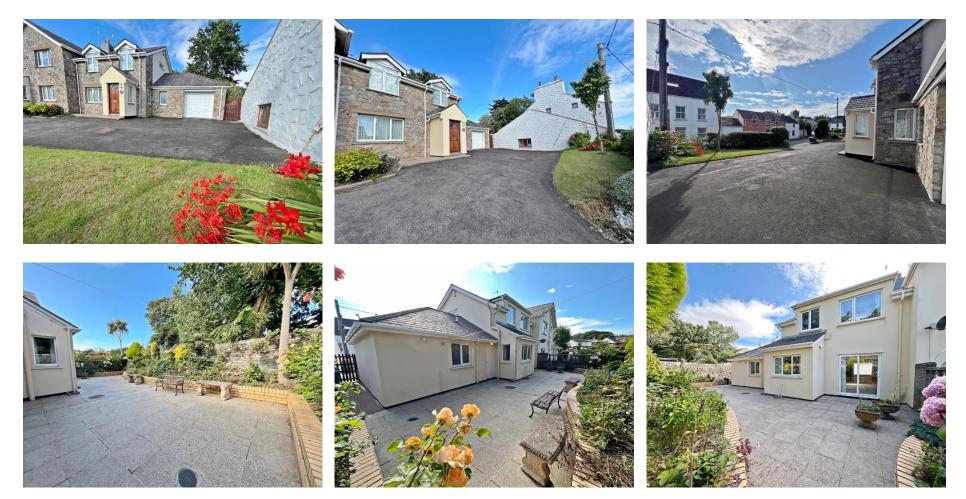

To the front of the property is a tarmacadam driveway leading to the garage and generous parking. Lawned area with tree and shrubs to boundary. To the rear is an easy to maintain paved garden with raised beds containing flowers, shrubs and trees.

#### **DIRECTIONS TO PROPERTY:**

Travelling into Ballasalla from the airport, proceed ahead at The Whitestone roundabout and prior to the next roundabout, Chapel Cottage will be found on the right hand side located in a central location within walking distance of local amenities.