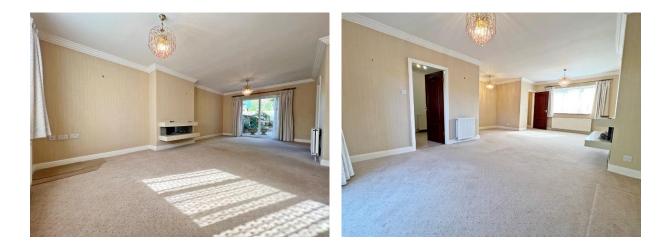

#### **ENTRANCE PORCH**

**<u>RECEPTION HALL</u>** Stairs leading off to upper floor.

**SPACIOUS LIVING ROOM** (23'11" x 15'2" approx.) With raised log affect fireplace. Sliding patio doors to rear garden.