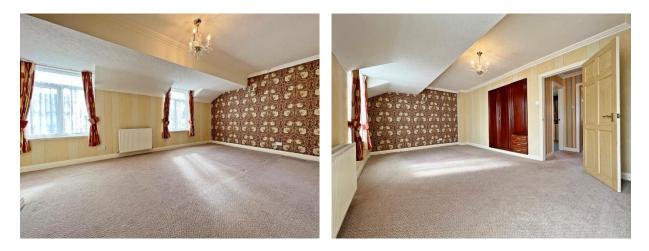

**BEDROOM 1** (18'4" x 12'4" approx.) Built-in wardrobes and drawers. Twin windows to front.

**BEDROOM 2** (11'7" x 11'5" approx.) Built-in wardrobes. Vanity wash hand basin. Aspect over rear garden.