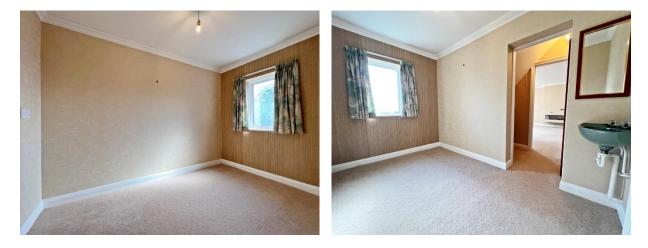

#### **ENTRANCE PORCH**

**<u>RECEPTION HALL</u>** Stairs leading off to upper floor.

**SPACIOUS LIVING ROOM** (23'11" x 15'2" approx.) With raised log affect fireplace. Sliding patio doors to rear garden.

**<u>SNUG/BEDROOM 3</u>** (15'0" x 7'11" approx.) Aspect to the front. Wash hand basin.

**INTEGRAL GARAGE/UTILITY AREA** (23'11" x 17'10" approx.) Shelving. Wall mounted gas fired central heating boiler. Up and over door.