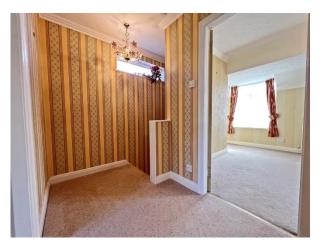

#### **ENTRANCE PORCH**

**<u>RECEPTION HALL</u>** Stairs leading off to upper floor.

**SPACIOUS LIVING ROOM** (23'11" x 15'2" approx.) With raised log affect fireplace. Sliding patio doors to rear garden.