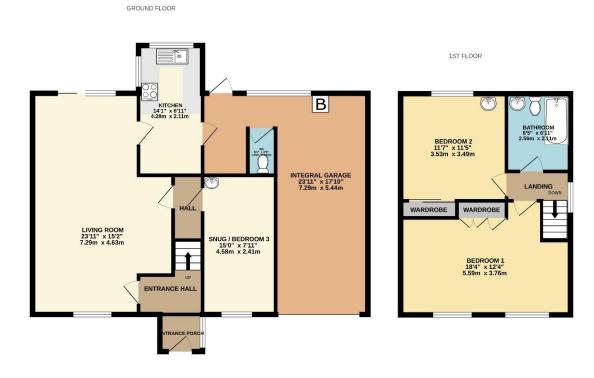

#### **ENTRANCE PORCH**

**<u>RECEPTION HALL</u>** Stairs leading off to upper floor.

**SPACIOUS LIVING ROOM** (23'11" x 15'2" approx.) With raised log affect fireplace. Sliding patio doors to rear garden.

**<u>FITTED DINING KITCHEN</u>** (14'1" x 6'11" approx.) With a good range of fitted wall and base units with laminate worktop incorporating 1½ bowl stainless steel sink unit and 4 ring electric hob. Built-in oven and grill. Fully tiled walls above worktops. Tiled floor. Space for table and chairs.

**<u>SNUG/BEDROOM 3</u>** (15'0" x 7'11" approx.) Aspect to the front. Wash hand basin.

**INTEGRAL GARAGE/UTILITY AREA** (23'11" x 17'10" approx.) Shelving. Wall mounted gas fired central heating boiler. Up and over door.

WC (5'1" x 3'0" approx.) FIRST FLOOR

**LANDING** Access to storage loft.

**BATHROOM** (8'5" x 6'11" approx.) Three piece white suite comprising panelled bath, pedestal wash hand basin and WC. Fully tiled walls and wall mounted medicine cabinet.

**BEDROOM 1** (18'4" x 12'4" approx.) Built-in wardrobes and drawers. Twin windows to front.

**BEDROOM 2** (11'7" x 11'5" approx.) Built-in wardrobes. Vanity wash hand basin. Aspect over rear garden.

Not to scale-for identification purposes only Made with Metropix ©2023