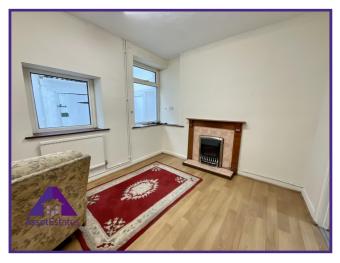

## **Reception Room**

10'9" x 11'3" (3.34m x 3.45m) **Kitchen** 

9'5" x 17'4" (2.91m x 5.32m) Bathroom

6'6" x 8'5" (2.03m x 2.62m) Bedroom 1

11'1" x 14'3" (3.39m x 4.37m) Bedroom 2 8'4" x 9'6" (2.59m x 2.93m) **Lean-To** 