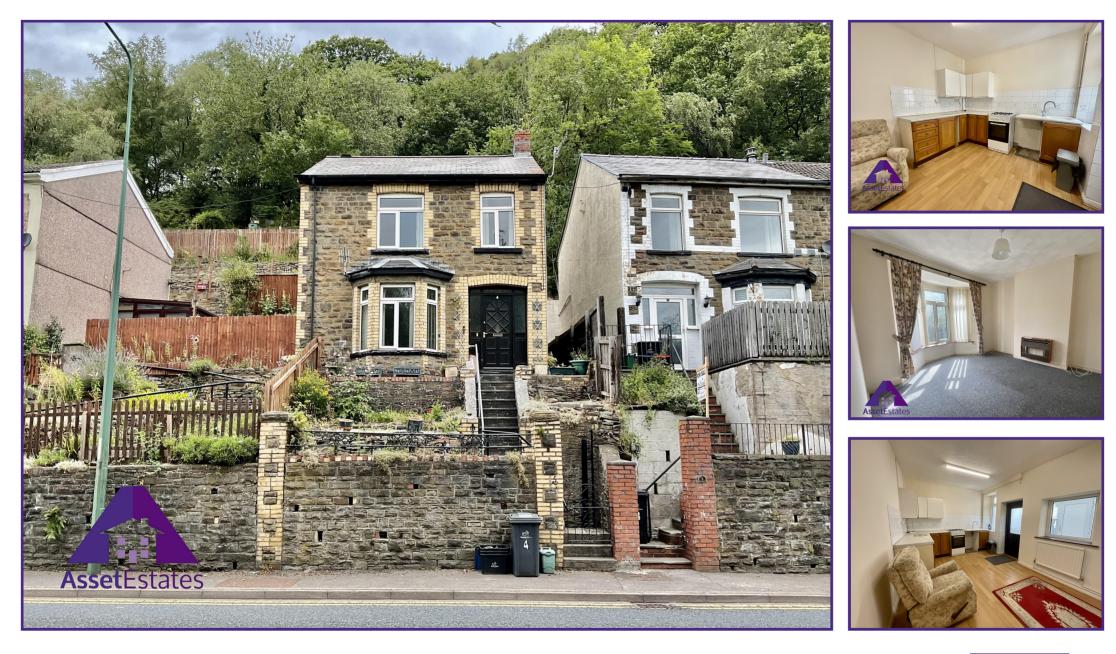

Aberbeeg Road, Abertillery, NP13 2EG

£89,950

## **Reception Room**

10'9" x 11'3" (3.34m x 3.45m) **Kitchen** 

9'5" x 17'4" (2.91m x 5.32m) Bathroom

6'6" x 8'5" (2.03m x 2.62m) Bedroom 1

11'1" x 14'3" (3.39m x 4.37m) Bedroom 2 8'4" x 9'6" (2.59m x 2.93m) **Lean-To** 

## Tenure

We have been advised that this property is Freehold, intending purchasers should make enquires with their solicitors

Services Mains gas, electric, water and drainage

**Council Tax** Band: A

approx.