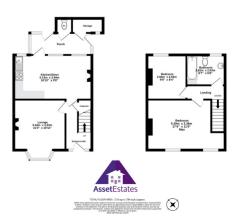

## **Reception Room**

10'9" x 11'3" (3.34m x 3.45m) **Kitchen** 

9'5" x 17'4" (2.91m x 5.32m) Bathroom

6'6" x 8'5" (2.03m x 2.62m) Bedroom 1

11'1" x 14'3" (3.39m x 4.37m) Bedroom 2 8'4" x 9'6" (2.59m x 2.93m) **Lean-To** 

## 4'9" x 13'6" (1.51m x 4.17m)

1st Floor 31.5 sq.m. (339 sq.ft.) approx