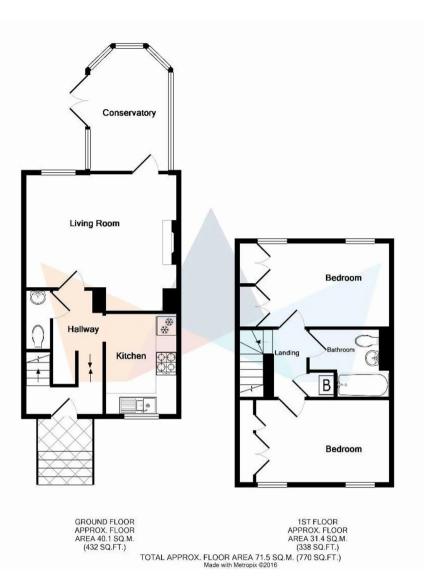

## Entrance

**Kitchen** Dimensions: 3.02m x 2.03m (9'11 x 6'08).

Lounge Dimensions: 4.50m x 4.06m (14'09 x 13'04).

**Conservatory** Dimensions: 3.86m x 2.77m (12'08 x 9'01).

wc

**First Floor** 

**Bedroom One** Dimensions: 4.01m x 2.54m (13'02 x 8'04).

**Bedroom Two** Dimensions: 3.99m x 2.44m (13'01 x 8'63).

**Bathroom** Dimensions: 2.03m x 2.24m (6'08 x 7'4).

Loft Space Dimensions: 4.57m x 7.29m (15' x 23'11).

External

Rear Garden

**Off Street Parking** 

Garage