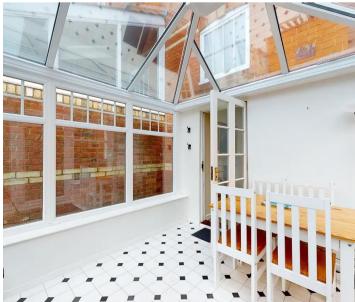

## Chartham, Canterbury

\*\*\* Development opportunity \*\*\*\*\* Subject to relevant permissions we are led to believe there is potential to create two additional bedrooms and an en suite in the loft \*\*\*Miles & Barr are delighted to be offering this two bedroom townhouse located in the village of Chartham near Canterbury. Part of the St Augustine's development, an interesting and unusual home converted from one of the old hospital buildings, this home is modern and well kept plus has wonderful period features such as large sash window and very high ceilings with detailed coving. To the ground floor you will find an entrance hall, living room with French doors to the conservatory, modern kitchen-breakfast room, WC. To the first floor are two well proportioned bedrooms and the main family bathroom. To the outside of the property there is a front garden which is laid to lawn with mature shrubs and bushes. The rear garden has a patio and lawn area and hedges and plants giving a great deal of privacy from the neighboring properties. A garage provides storage and there is off street parking to the rear.Please note that there is currently a tenant in-situ and they could be required to be given up to 2 months' notice to vacate the property.\nProperty Overview -Council Tax band: C

## Entrance

**Kitchen** Dimensions: 3.02m x 2.03m (9'11 x 6'08).

Lounge Dimensions: 4.50m x 4.06m (14'09 x 13'04).

**Conservatory** Dimensions: 3.86m x 2.77m (12'08 x 9'01).

wc

**First Floor** 

**Bedroom One** Dimensions: 4.01m x 2.54m (13'02 x 8'04).