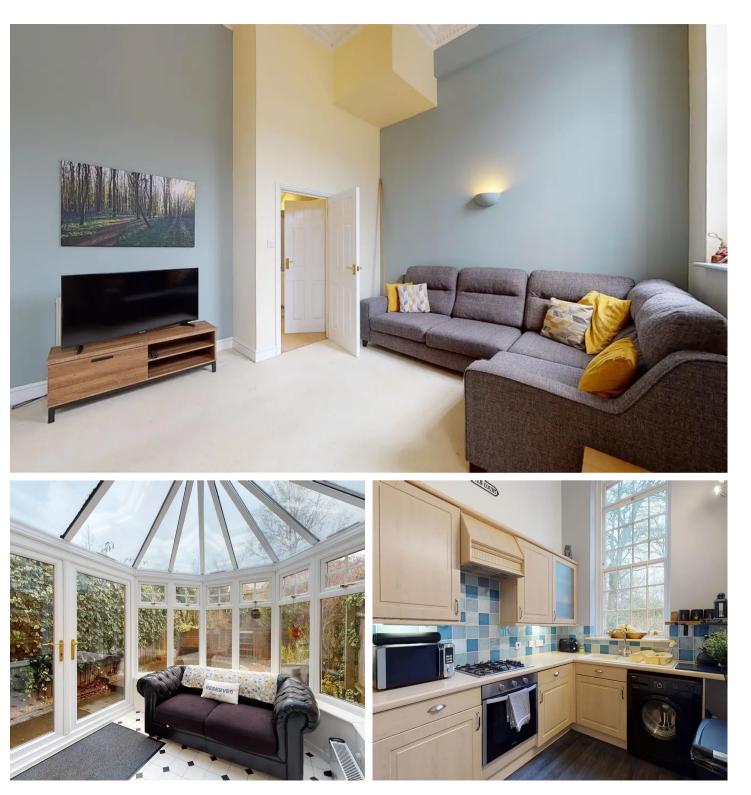

## Chartham, Canterbury

\*\*\* Development opportunity \*\*\*\*\* Subject to relevant permissions we are led to believe there is potential to create two additional bedrooms and an en suite in the loft \*\*\*Miles & Barr are delighted to be offering this two bedroom townhouse located in the village of Chartham near Canterbury. Part of the St Augustine's development, an interesting and unusual home converted from one of the old hospital buildings, this home is modern and well kept plus has wonderful period features such as large sash window and very high ceilings with detailed coving. To the ground floor you will find an entrance hall, living room with French doors to the conservatory, modern kitchen-breakfast room, WC. To the first floor are two well proportioned bedrooms and the main family bathroom. To the outside of the property there is a front garden which is laid to lawn with mature shrubs and bushes. The rear garden has a patio and lawn area and hedges and plants giving a great deal of privacy from the neighboring properties. A garage provides storage and there is off street parking to the rear.Please note that there is currently a tenant in-situ and they could be required to be given up to 2 months' notice to vacate the property.\nProperty Overview -Council Tax band: C

## Entrance

**Kitchen** Dimensions: 3.02m x 2.03m (9'11 x 6'08).

Lounge Dimensions: 4.50m x 4.06m (14'09 x 13'04).

**Conservatory** Dimensions: 3.86m x 2.77m (12'08 x 9'01).

wc

**First Floor** 

**Bedroom One** Dimensions: 4.01m x 2.54m (13'02 x 8'04).