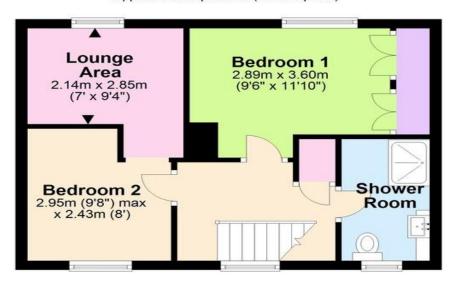

## **Ground Floor** Approx. 44.3 sq. metres (477.4 sq. feet) Dining Room 2.45m x 3.21m (8' x 10'6") Kitchen 3.19m (10'6") x 3.50m (11'6") max Lounge 5.19m x 2.89m (17' x 9'6") Hall Porch

First Floor
Approx. 36.3 sq. metres (391.1 sq. feet)

Total area: approx. 80.7 sq. metres (868.4 sq. feet)

These drawings are for representational purposes only. Drawn by Brian Blunden. Plan produced using PlanUp.