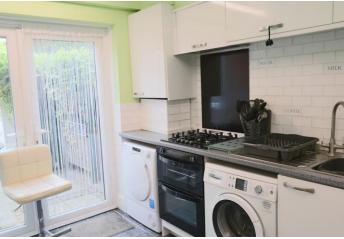

An opportunity to purchase this Well presented Two Bedroom Mid-Terrace family home offering good sized accommodation. There is a modern Kitchen with doors leading to the rear garden, Spacious Living Room, Dining Room and an upstairs family Bathroom. The house has Double Glazed Windows, Gas Central Heating and outside of the property boasts a generous rear Garden with a cabin that is currently used as a gym. Situated on completely LEVEL ground in this popular and well-established area being conveniently located for Lacey Green and Old Coulsdon village offering excellent local amenities. There are transport links good transport links including a local hopper bus which enhances the appeal of this location. Old Coulsdon is surrounded

## **Ground Floor** Approx. 44.3 sq. metres (477.4 sq. feet) Dining Room 2.45m x 3.21m (8' x 10'6") Kitchen 3.19m (10'6") x 3.50m (11'6") max Lounge 5.19m x 2.89m (17' x 9'6") Hall Porch

First Floor
Approx. 36.3 sq. metres (391.1 sq. feet)