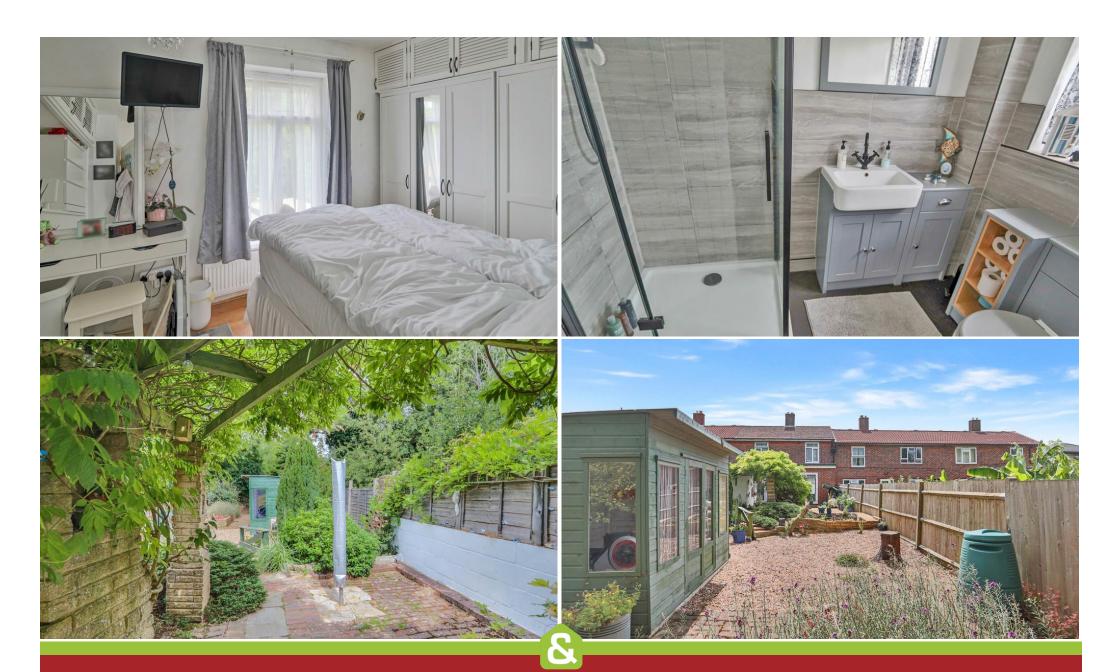

An opportunity to purchase this Well presented Two Bedroom Mid-Terrace family home offering good sized accommodation. There is a modern Kitchen with doors leading to the rear garden, Spacious Living Room, Dining Room and an upstairs family Bathroom. The house has Double Glazed Windows, Gas Central Heating and outside of the property boasts a generous rear Garden with a cabin that is currently used as a gym. Situated on completely LEVEL ground in this popular and well-established area being conveniently located for Lacey Green and Old Coulsdon village offering excellent local amenities. There are transport links good transport links including a local hopper bus which enhances the appeal of this location. Old Coulsdon is surrounded

- Entrance Hall
- Living Room
- Kitchen
- Two bedrooms
- Bathroom
- Gas Central Heating
- Double Glazing
- Off Street Parking
- Level Garden
- Must Be Viewed

Property Particulars: The particulars are produced in good faith and prepared as a general guide and do not constitute any part of a contract.