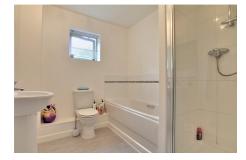

#### BATHROOM

Fitted with a panelled bath which has mixer tap shower, corner shower cubicle, low level WC and hand wash basin. Window to rear.