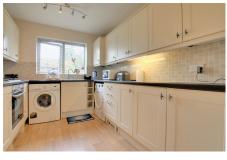

### KITCHEN

3.26m (10'8") x 2.62m (8'7") Fitted with a matching range of wall and base units having integrated fridge/freezer, single electric oven and four ring gas hob with extractor over, plumbing for washing machine and dishwasher, window to rear.