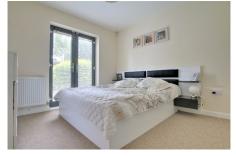

### BEDROOM 1

3.76m (12'4") x 3.21m (10'6") Double doors opening out onto rear patio area.

BEDROOM 2 3.93m (12'11") x 3.21m (10'6") Double doors opening out onto front garden area.