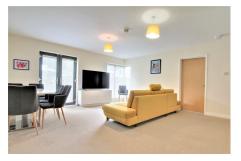

## LOUNGE/DINNG ROOM

5.42m (17'9") x 4.88m (16') Feature corner window, double doors opening out onto front garden area, storage cupboard.