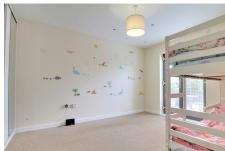

### BEDROOM 1

3.76m (12'4") x 3.21m (10'6") Double doors opening out onto rear patio area.

BEDROOM 2 3.93m (12'11") x 3.21m (10'6") Double doors opening out onto front garden area.