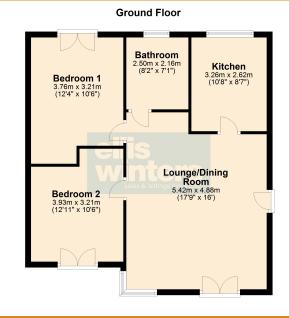

### KITCHEN

3.26m (10'8") x 2.62m (8'7") Fitted with a matching range of wall and base units having integrated fridge/freezer, single electric oven and four ring gas hob with extractor over, plumbing for washing machine and dishwasher, window to rear.

## LOUNGE/DINNG ROOM

5.42m (17'9") x 4.88m (16') Feature corner window, double doors opening out onto front garden area, storage cupboard.

#### BATHROOM

Fitted with a panelled bath which has mixer tap shower, corner shower cubicle, low level WC and hand wash basin. Window to rear.

### BEDROOM 1

3.76m (12'4") x 3.21m (10'6") Double doors opening out onto rear patio area.

BEDROOM 2 3.93m (12'11") x 3.21m (10'6") Double doors opening out onto front garden area.

### OUTSIDE

There is a small patio area directly behind the property, plus a bike shed and one allocated parking space.

TENURE Leasehold