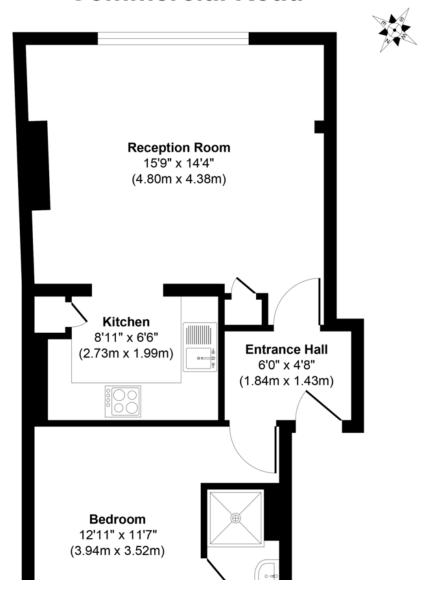

Flat 6, Lighthouse Apartments, Commercial Road

Spacious One-Bedroom Apartment

£1,750 pcm Fees Apply

- Recently Renovated
- Second Floor
- Short Walk To Shadwell DLR











Flat 6, Lighthouse Apartments, Commercial Road, London, E1 2PS



# **Property Description**

%full\_description\_title[b,br,#0a3646]\_dim[i]%









## **Commercial Road**



### Viewings

By Appointment only

Council Tax Band

Band B

#### **Local Authority**

Tower Hamlets London Borough Council

### **Registered Office**

Suite C, 36-40 Copperfield Road, London, E3 4RR /08050057



020 8981 5551



















www.netlettings.com management@netlettings.com

Agents Note: Whilst every care has been taken to prepare these particulars, they are for guidance purposes only. All measurements are approximate are for general guidance purposes only and whilst every care has been taken to ensure their accuracy, they should not be relied upon and potential tenants are advised to recheck the measurements.