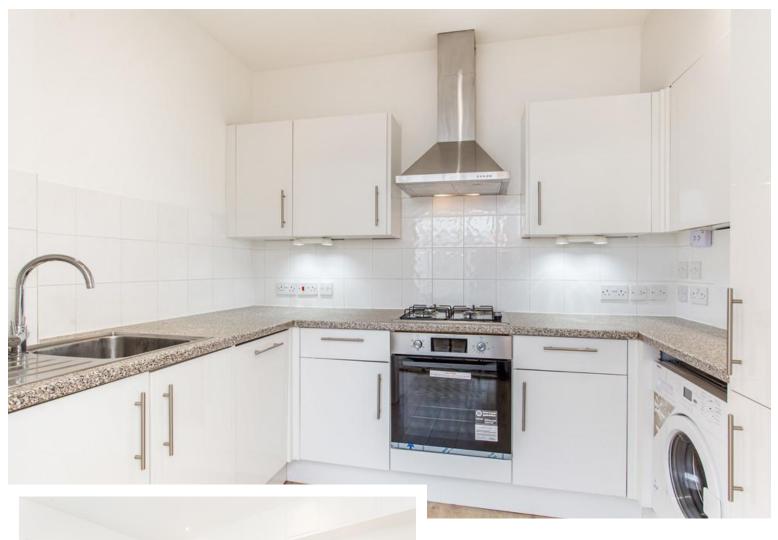

Flat 6, Lighthouse Apartments, Commercial Road

Spacious One-Bedroom Apartment

£1,750 pcm Fees Apply

- Recently Renovated
- Second Floor
- Short Walk To Shadwell DLR

Flat 6, Lighthouse Apartments, Commercial Road, London, E1 2PS

## **Commercial Road**