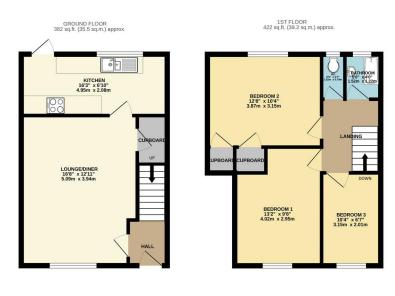

## Phillips George

TOTAL FLOOR AREA: 805 sq.ft. (74.7 sq.m.) approx. Write every attempt has been made to ensure the accuracy of the floopilar costnated here, measurements of acces, whiteless, close at day of the three are personalized and on the story ensurements the story of the story.