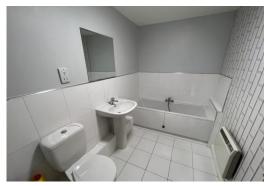

#### **EN SUITE FOUR PIECE BATHROOM**

9' 4"  $\times$  5' 9" (2.84m  $\times$  1.75m) Panelled bath, shower attachment, walk in shower, wash basin, WC, panel heater, tiled floor

# THREE PIECE SHOWER ROOM

7' 6" x 3' 11" (2.29m x 1.19m) Walk in shower, wash basin, WC, tiled walls and floor, panel heater