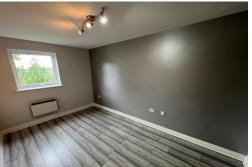

#### **BEDROOM ONE**

14' 5" x 8' 9" (4.39m x 2.67m) Night storage heater, PVC double glazed window

# **BEDROOM TWO**

12' x 8' 1" (3.66m x 2.46m) PVC double glazed window, panel heater