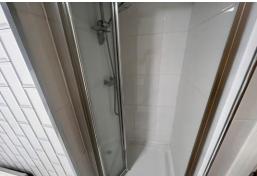

# THREE PIECE SHOWER ROOM

7' 6" x 3' 11" (2.29m x 1.19m) Walk in shower, wash basin, WC, tiled walls and floor, panel heater