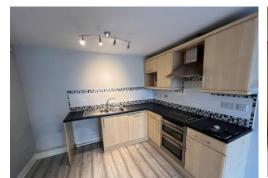

# **OPEN PLAN LOUNGE AND KTICHEN**

26' 9" x 9' 9" (8.15m x 2.97m) PVC double glazed feature window, storage heater, wall and floor units, built in double oven, hob, extractor, dishwasher, stainless steel single drainer sink unit, laminate flooring