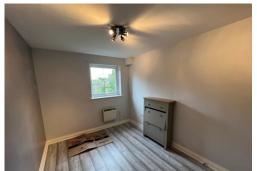

#### **BEDROOM ONE**

14' 5" x 8' 9" (4.39m x 2.67m) Night storage heater, PVC double glazed window

# **BEDROOM TWO**

12' x 8' 1" (3.66m x 2.46m) PVC double glazed window, panel heater