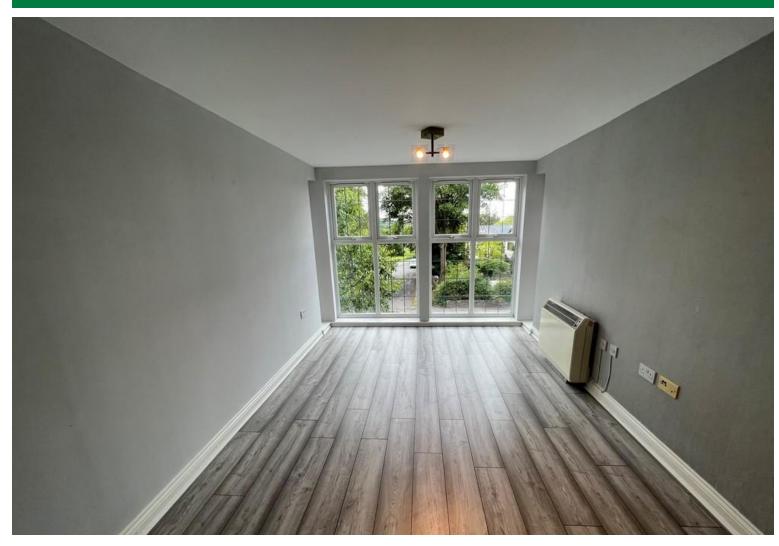

# **OPEN PLAN LOUNGE AND KTICHEN**

26' 9" x 9' 9" (8.15m x 2.97m) PVC double glazed feature window, storage heater, wall and floor units, built in double oven, hob, extractor, dishwasher, stainless steel single drainer sink unit, laminate flooring