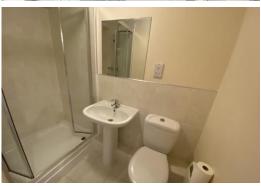

# THREE PIECE SHOWER ROOM

7' 6" x 3' 11" (2.29m x 1.19m) Walk in shower, wash basin, WC, tiled walls and floor, panel heater