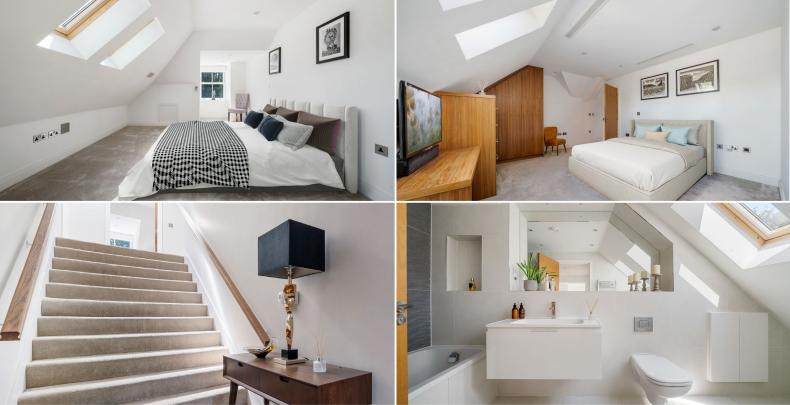

two double bedrooms occupy the home, both of which are fitted with a fully functional air conditioning system, and the master bedroom boasting an ensuite and fitted wardrobes. an additional family bathroom serves the second bedroom, which is fitted with a floating toilet & sink, not to mention chrome fixtures and fittings throughout.

the lounge welcomes ample light, with views of the large communal gardens and the local area - which is fitted with spot lights and also the added luxury of an air conditioning system.