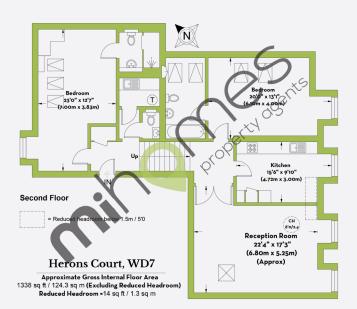

### floorplan:

flat 9 herons court shenley hill, radlett, wd7 7fa

remaining lease: 990 years

service charge: £3,410 pa

ground rent: £350 pa

epc: c

#### council tax band: f

this plan is for layout purposes only. not drawn to scale unless stated. window and door opening are approximate. whilst every care is taken in the preparation of this plan, please check all dimensions, shapes and compass bearings before making any decisions reliant upon them. (id: 990636)

# overview

- two bedroom split level apartment
- secure, lift serviced building
  - large communal garden
    - en-suite bathroom
  - over 1,330 sqft of luxury living space

situated a stone's throw away to radlett station