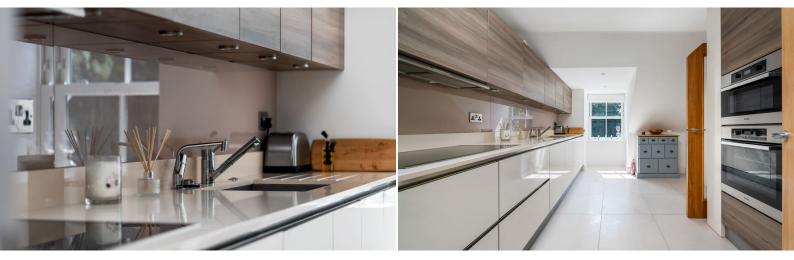

two double bedrooms occupy the home, both of which are fitted with a fully functional air conditioning system, and the master bedroom boasting an ensuite and fitted wardrobes. an additional family bathroom serves the second bedroom, which is fitted with a floating toilet & sink, not to mention chrome fixtures and fittings throughout.