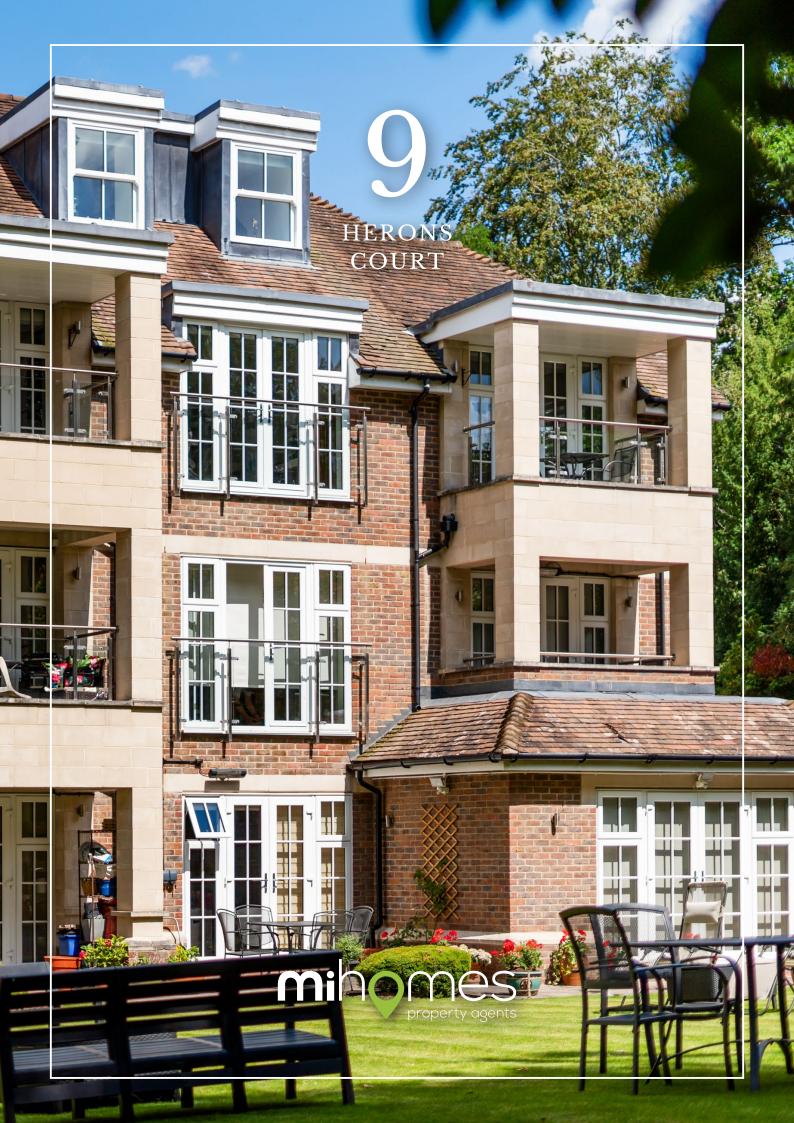

### heavenly herons court two-bedroom luxury apartment

## £750,000 - £800,000 guide price

a truly magnificent two double bedroom, split level apartment, situated in one of the area's most iconic and best positioned buildings, spanning over 1,300sq ft of luxury living space, with fabulous, uninterrupted views stretching for miles across the local area, in addition to private, gated underground allocated parking.

### description

the kerb appeal of this residential building alone shows a level of style, mixing tradition with modern day practicality, and a nod to today's lifestyle needs with large communal gardens, allocated underground parking and lifts to service all apartments. there are also parking bays for visiting friends and family.