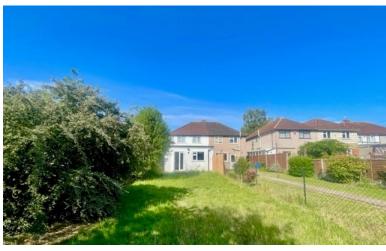

## Property Description

A well presented, EXTENDED THREE BEDROOM SEMI-DETACHED house with off street parking to the front and large, private rear garden to the rear. The property is well situated in the Harrow Weald area, within easy reach to Harrow & Wealdstone Station (fast train to London Euston and Harrow & Wealdstone Station - Bakerloo line) and many local Schools. The property benefits from being extended downstairs, has double glazed windows, a porch to the front and comprises the following:- Large through lounge, leading onto the modern fitted kitchen with patio doors leading out onto the large, rear garden. Downstairs family shower room with shower cubide, w.c and wash hand basin. Upstairs has three bedrooms (2 doubles and 1 single) all of which are a good size.