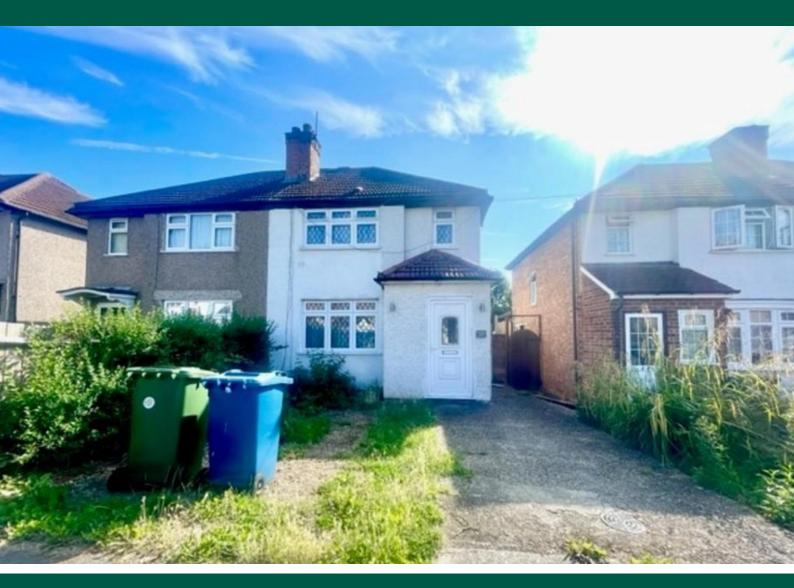

## Hampden Road

Harrow HA3 5PR

- Three bedroom semi detached house
- Extended to the rear
- Off street parking
- Close to local transport

Asking Price Of £495,000

EPC Rating '67'

## Property Description

A well presented, EXTENDED THREE BEDROOM SEMI-DETACHED house with off street parking to the front and large, private rear garden to the rear. The property is well situated in the Harrow Weald area, within easy reach to Harrow & Wealdstone Station (fast train to London Euston and Harrow & Wealdstone Station - Bakerloo line) and many local Schools. The property benefits from being extended downstairs, has double glazed windows, a porch to the front and comprises the following:- Large through lounge, leading onto the modern fitted kitchen with patio doors leading out onto the large, rear garden. Downstairs family shower room with shower cubide, w.c and wash hand basin. Upstairs has three bedrooms (2 doubles and 1 single) all of which are a good size.