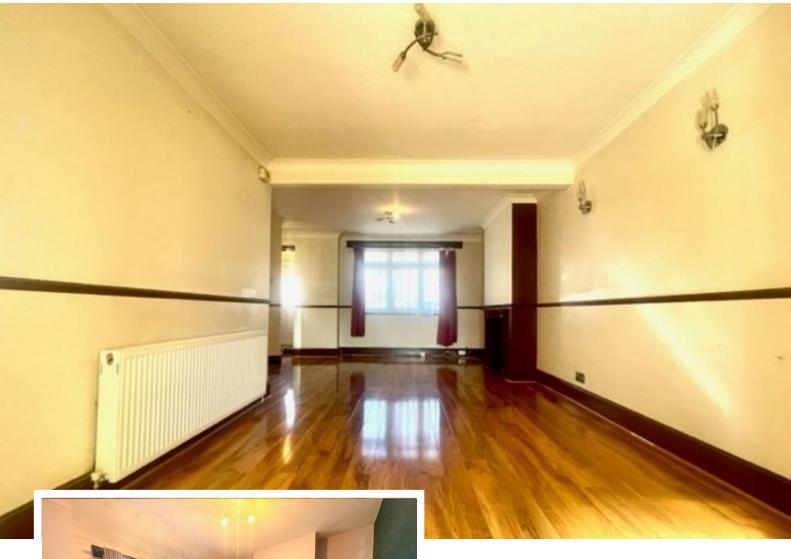

## Property Description

A well presented, EXTENDED THREE BEDROOM SEMI-DETACHED house with off street parking to the front and large, private rear garden to the rear. The property is well situated in the Harrow Weald area, within easy reach to Harrow & Wealdstone Station (fast train to London Euston and Harrow & Wealdstone Station - Bakerloo line) and many local Schools. The property benefits from being extended downstairs, has double glazed windows, a porch to the front and comprises the following:- Large through lounge, leading onto the modern fitted kitchen with patio doors leading out onto the large, rear garden. Downstairs family shower room with shower cubide, w.c and wash hand basin. Upstairs has three bedrooms (2 doubles and 1 single) all of which are a good size.

RECEPTION ROOM 13' 3" x 20' 8" (4.06m x 6.32m)

KITCHEN 15'8" x 12' 2" (4.78m x 3.72m)

BATHROOM 5'7" x 9' 10" (1.71m x 3.02m)

BEDROOM ONE 10' 4" x 16' 4" (3.15m x 4.98m)

BEDROOM TWO 9' 2" x 10' 0" (2.8m x 3.06m)