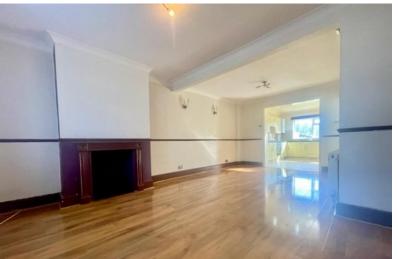

## Property Description

A well presented, EXTENDED THREE BEDROOM SEMI-DETACHED house with off street parking to the front and large, private rear garden to the rear. The property is well situated in the Harrow Weald area, within easy reach to Harrow & Wealdstone Station (fast train to London Euston and Harrow & Wealdstone Station - Bakerloo line) and many local Schools. The property benefits from being extended downstairs, has double glazed windows, a porch to the front and comprises the following:- Large through lounge, leading onto the modern fitted kitchen with patio doors leading out onto the large, rear garden. Downstairs family shower room with shower cubide, w.c and wash hand basin. Upstairs has three bedrooms (2 doubles and 1 single) all of which are a good size.

RECEPTION ROOM 13' 3" x 20' 8" (4.06m x 6.32m)

KITCHEN 15'8" x 12' 2" (4.78m x 3.72m)

BATHROOM 5'7" x 9' 10" (1.71m x 3.02m)

BEDROOM ONE 10' 4" x 16' 4" (3.15m x 4.98m)

BEDROOM TWO 9' 2" x 10' 0" (2.8m x 3.06m)