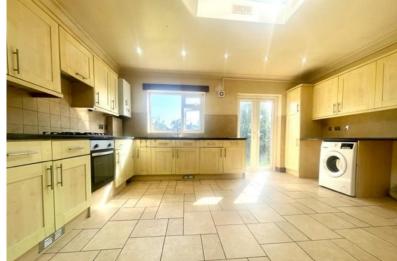

## Property Description

A well presented, EXTENDED THREE BEDROOM SEMI-DETACHED house with off street parking to the front and large, private rear garden to the rear. The property is well situated in the Harrow Weald area, within easy reach to Harrow & Wealdstone Station (fast train to London Euston and Harrow & Wealdstone Station - Bakerloo line) and many local Schools. The property benefits from being extended downstairs, has double glazed windows, a porch to the front and comprises the following:- Large through lounge, leading onto the modern fitted kitchen with patio doors leading out onto the large, rear garden. Downstairs family shower room with shower cubide, w.c and wash hand basin. Upstairs has three bedrooms (2 doubles and 1 single) all of which are a good size.

RECEPTION ROOM 13' 3" x 20' 8" (4.06m x 6.32m)

KITCHEN 15'8" x 12' 2" (4.78m x 3.72m)

BATHROOM 5'7" x 9' 10" (1.71m x 3.02m)

BEDROOM ONE 10' 4" x 16' 4" (3.15m x 4.98m)

BEDROOM TWO 9' 2" x 10' 0" (2.8m x 3.06m)