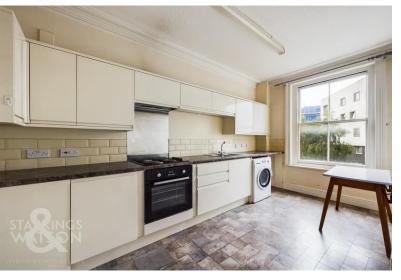

#### **IN SUMMARY**

Located in the CENTRE of NORWICH, this first floor apartment offers a SECURE ENTRANCE, SPACIOUS LAYOUT and AMPLE STORAGE. The accommodation leads straight into the 16' SITTING ROOM and adjacent 14' KITCHEN/BREAKFAST ROOM with a MODERN RANGE of wall and base level units and INTEGRATED COOKING APPLIANCES. A cloakroom leads from the sitting room, with a door also onto the DOUBLE BEDROOM with an EN SUITE SHOWER ROOM.

## THE GRAND TOUR

Once inside, you head straight into the kitchen. With a modern range of wall and base level units, there is space for a table and appliances, whilst the electric hob and oven are built-in with a stainless steel splash back and extractor fan. A door leads into the double bedroom, although the rooms can be used as required, with fitted carpet, and an en suite shower room, with tiled splash backs and a hand wash basin. A door leads from the bedroom