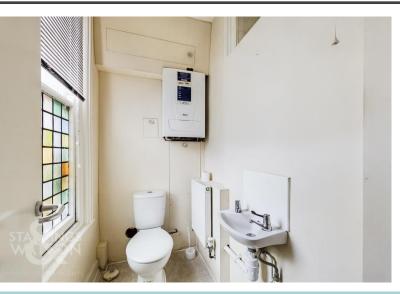

into the carpeted sitting room, with a window to front and an adjoining cloakroom with a two piece suite and wall mounted gas fired central heating boiler.