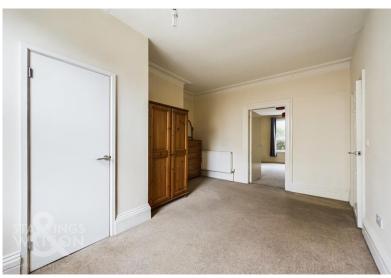

## THE GRAND TOUR

Once inside, you head straight into the kitchen. With a modern range of wall and base level units, there is space for a table and appliances, whilst the electric hob and oven are built-in with a stainless steel splash back and extractor fan. A door leads into the double bedroom, although the rooms can be used as required, with fitted carpet, and an en suite shower room, with tiled splash backs and a hand wash basin. A door leads from the bedroom