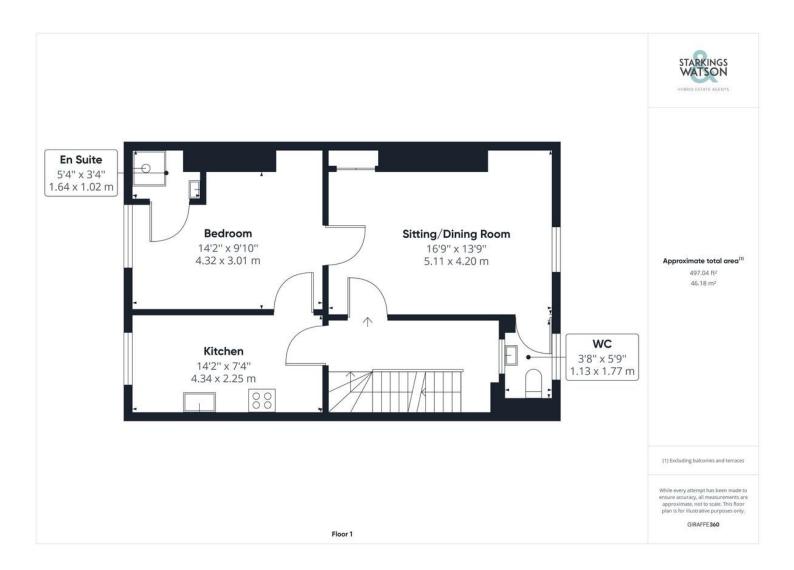

#### **IN SUMMARY**

Located in the CENTRE of NORWICH, this first floor apartment offers a SECURE ENTRANCE, SPACIOUS LAYOUT and AMPLE STORAGE. The accommodation leads straight into the 16' SITTING ROOM and adjacent 14' KITCHEN/BREAKFAST ROOM with a MODERN RANGE of wall and base level units and INTEGRATED COOKING APPLIANCES. A cloakroom leads from the sitting room, with a door also onto the DOUBLE BEDROOM with an EN SUITE SHOWER ROOM.

## THE GRAND TOUR

Once inside, you head straight into the kitchen. With a modern range of wall and base level units, there is space for a table and appliances, whilst the electric hob and oven are built-in with a stainless steel splash back and extractor fan. A door leads into the double bedroom, although the rooms can be used as required, with fitted carpet, and an en suite shower room, with tiled splash backs and a hand wash basin. A door leads from the bedroom

into the carpeted sitting room, with a window to front and an adjoining cloakroom with a two piece suite and wall mounted gas fired central heating boiler.