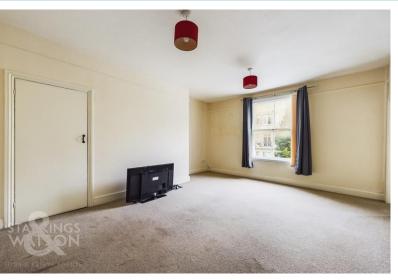

into the carpeted sitting room, with a window to front and an adjoining cloakroom with a two piece suite and wall mounted gas fired central heating boiler.