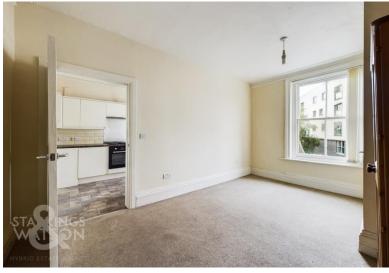

#### **IN SUMMARY**

Located in the CENTRE of NORWICH, this first floor apartment offers a SECURE ENTRANCE, SPACIOUS LAYOUT and AMPLE STORAGE. The accommodation leads straight into the 16' SITTING ROOM and adjacent 14' KITCHEN/BREAKFAST ROOM with a MODERN RANGE of wall and base level units and INTEGRATED COOKING APPLIANCES. A cloakroom leads from the sitting room, with a door also onto the DOUBLE BEDROOM with an EN SUITE SHOWER ROOM.

into the carpeted sitting room, with a window to front and an adjoining cloakroom with a two piece suite and wall mounted gas fired central heating boiler.