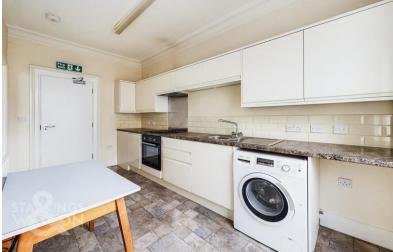

## THE GRAND TOUR

Once inside, you head straight into the kitchen. With a modern range of wall and base level units, there is space for a table and appliances, whilst the electric hob and oven are built-in with a stainless steel splash back and extractor fan. A door leads into the double bedroom, although the rooms can be used as required, with fitted carpet, and an en suite shower room, with tiled splash backs and a hand wash basin. A door leads from the bedroom