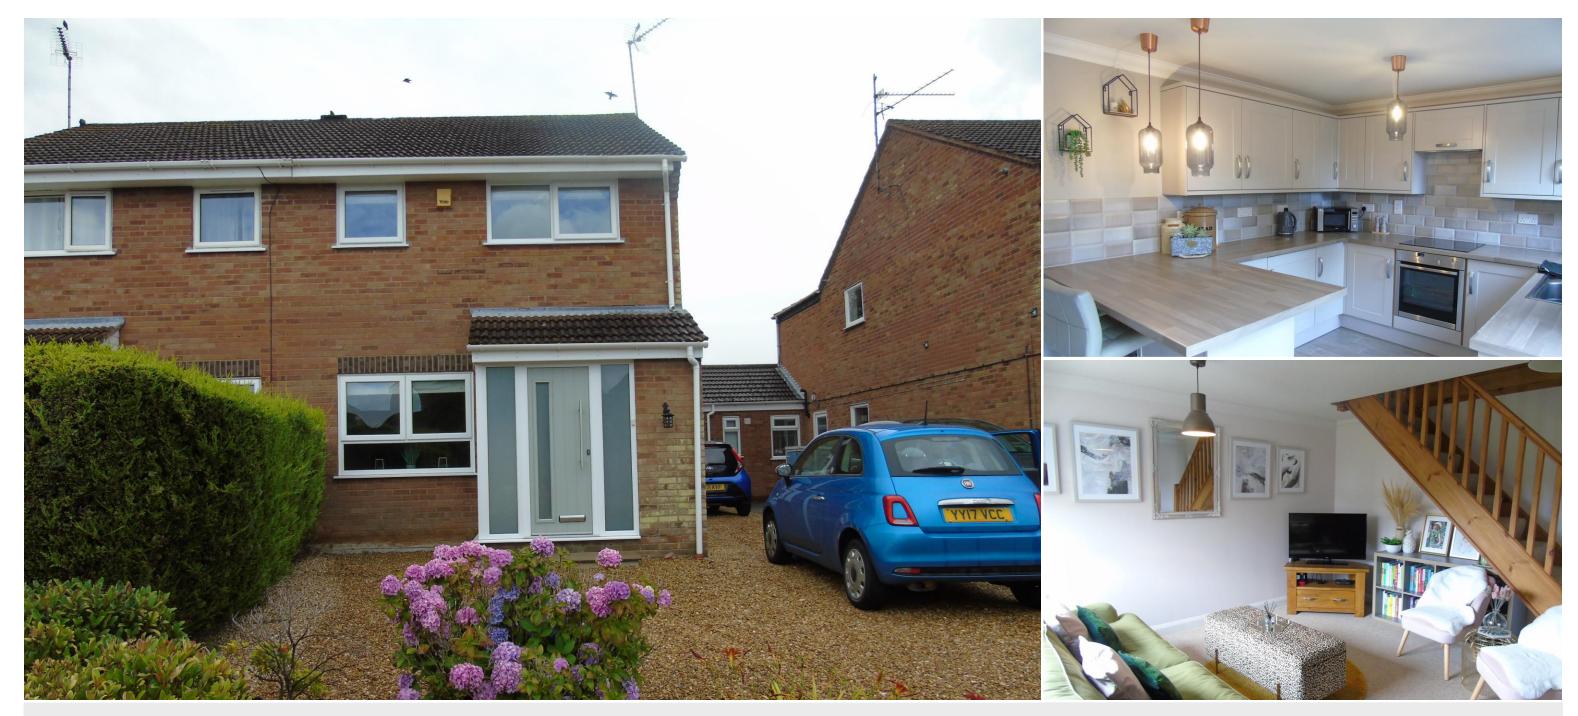

## Hayfield Road, North Wootton, King's Lynn

Brittons are pleased to offer THREE BEDROOM SEMI-DETACHED HOUSE with garage and garden located in a small Cul de Sac in North Wootton. The property benefits from gas central heating and uPVC double glazing. The accommodation is arranged over two floors comprising entrance porch, lounge, open plan kitchen/diner on the ground floor with three bedrooms and bathroom on the first floor. Outside offers single garage, front driveway and rear garden. VIRTUAL TOUR AVAILABLE. EPC C.