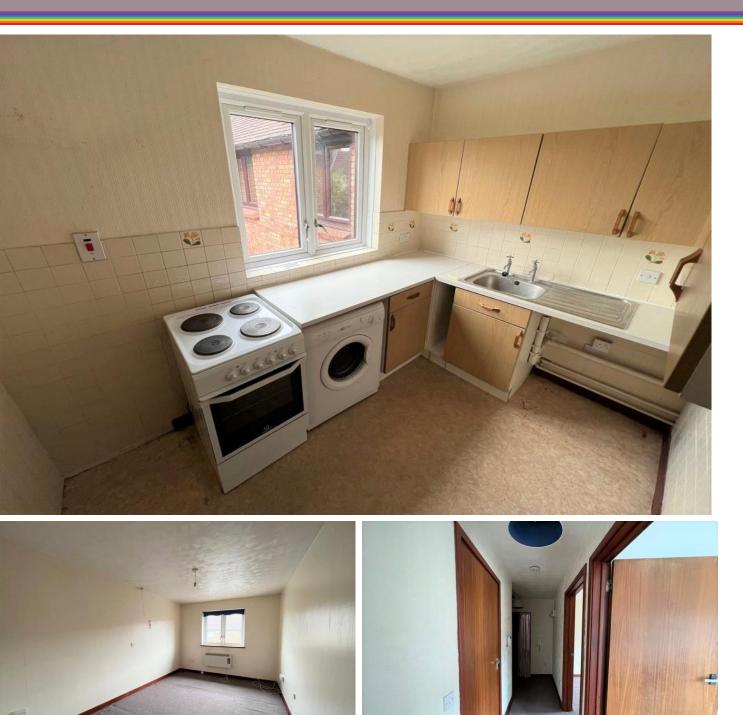

The property itself is accessed via carpeted communal entrance halls giving access to a personal front entrance door. The internal accommodation offers a long entrance hall with built in storage cupboards one of which incorporates the water tank. The lounge is a good size and offers a dual aspect allowing plenty of natural light into the room. There is a double bedroom which is supported by the bathroom which offers an avocado coloured suite and the accommodation is completed with a fitted kitchen.

## ACCOMMODATION IN BRIEF COMPRISES:

**ENTRANCE HALL** 12' 6" (3.81m

LOUNGE 13' 5" x 10' 0" (4.09m x 3.05m)

**KITCHEN** 9' 5" x 6' 8" (2.87m x 2.03m)

**DOUBLE BEDROOM** 13' 7" x 8' 10" (4.14m x 2.69m)

**BATHROOM** 7' 4" x 5' 6" (2.24m x 1.68m)