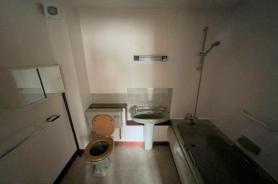

The property itself is accessed via carpeted communal entrance halls giving access to a personal front entrance door. The internal accommodation offers a long entrance hall with built in storage cupboards one of which incorporates the water tank. The lounge is a good size and offers a dual aspect allowing plenty of natural light into the room. There is a double bedroom which is supported by the bathroom which offers an avocado coloured suite and the accommodation is completed with a fitted kitchen.