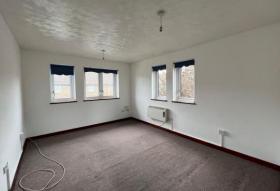

The property itself is accessed via carpeted communal entrance halls giving access to a personal front entrance door. The internal accommodation offers a long entrance hall with built in storage cupboards one of which incorporates the water tank. The lounge is a good size and offers a dual aspect allowing plenty of natural light into the room. There is a double bedroom which is supported by the bathroom which offers an avocado coloured suite and the accommodation is completed with a fitted kitchen.

## ACCOMMODATION IN BRIEF COMPRISES:

**ENTRANCE HALL** 12' 6" (3.81m

LOUNGE 13' 5" x 10' 0" (4.09m x 3.05m)

**KITCHEN** 9' 5" x 6' 8" (2.87m x 2.03m)

**DOUBLE BEDROOM** 13' 7" x 8' 10" (4.14m x 2.69m)

**BATHROOM** 7' 4" x 5' 6" (2.24m x 1.68m)