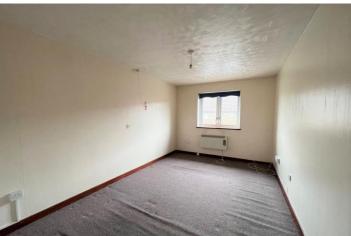

#### LOUNGE

13' 5" x 10' 0" (4.09m x 3.05m)

The property itself is accessed via carpeted communal entrance halls giving access to a personal front entrance door. The internal accommodation offers a long entrance hall with built in storage cupboards one of which incorporates the water tank. The lounge is a good size and offers a dual aspect allowing plenty of natural light into the room. There is a double bedroom which is supported by the bathroom which offers an avocado coloured suite and the accommodation is completed with a fitted kitchen.