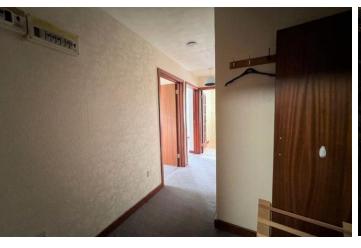

The property itself is accessed via carpeted communal entrance halls giving access to a personal front entrance door. The internal accommodation offers a long entrance hall with built in storage cupboards one of which incorporates the water tank. The lounge is a good size and offers a dual aspect allowing plenty of natural light into the room. There is a double bedroom which is supported by the bathroom which offers an avocado coloured suite and the accommodation is completed with a fitted kitchen.

#### **ENTRANCE HALL**

12' 6" (3.81m