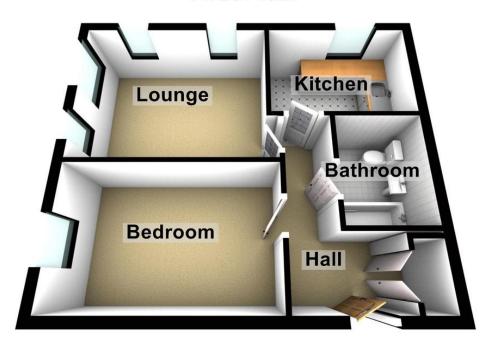

The property itself is accessed via carpeted communal entrance halls giving access to a personal front entrance door. The internal accommodation offers a long entrance hall with built in storage cupboards one of which incorporates the water tank. The lounge is a good size and offers a dual aspect allowing plenty of natural light into the room. There is a double bedroom which is supported by the bathroom which offers an avocado coloured suite and the accommodation is completed with a fitted kitchen.

#### **ENTRANCE HALL**

12' 6" (3.81m

#### LOUNGE

13' 5" x 10' 0" (4.09m x 3.05m)

#### **KITCHEN**

9' 5" x 6' 8" (2.87m x 2.03m)

#### **DOUBLE BEDROOM**

13' 7" x 8' 10" (4.14m x 2.69m)

#### **BATHROOM**

7' 4" x 5' 6" (2.24m x 1.68m)