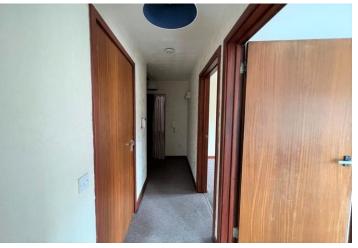

The property itself is accessed via carpeted communal entrance halls giving access to a personal front entrance door. The internal accommodation offers a long entrance hall with built in storage cupboards one of which incorporates the water tank. The lounge is a good size and offers a dual aspect allowing plenty of natural light into the room. There is a double bedroom which is supported by the bathroom which offers an avocado coloured suite and the accommodation is completed with a fitted kitchen.

#### **ENTRANCE HALL**

12' 6" (3.81m