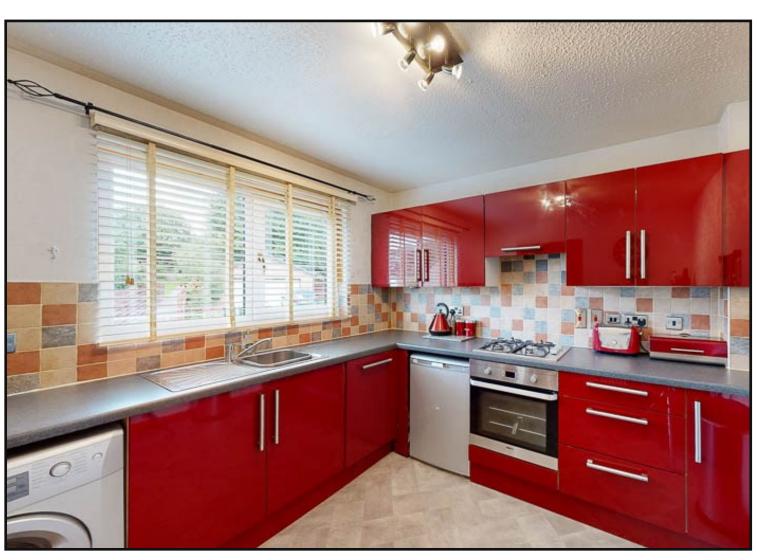

Kitchen: Fitted with a range of base and wall units, under counter fridge and washing machine, gas hob with electric oven below and space for a small table and chairs.

Bedroom One: Bright double bedroom located at the rear of the property, built-in wardrobes with mirror sliding doors.