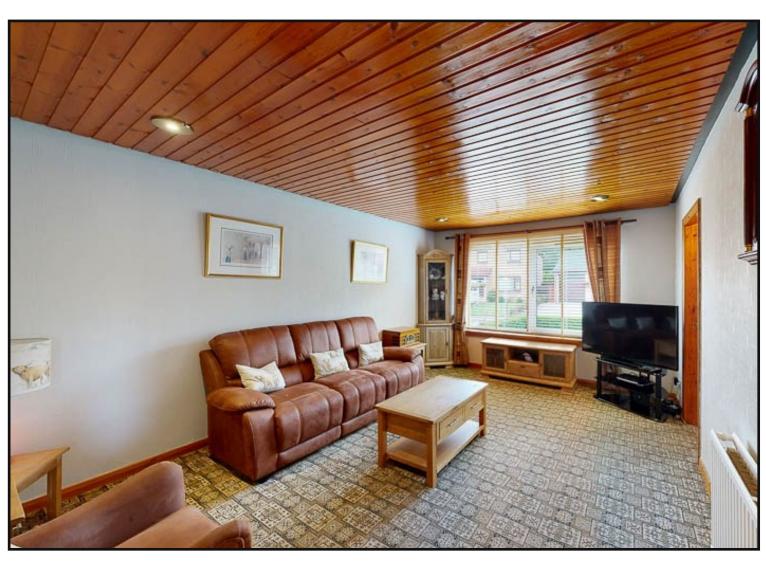

The property benefits from driveway, garage, front and rear gardens, gas central heating and double glazing.

Living Room: Bright spacious living room with large window to the front, wood panel ceiling and spotlights.