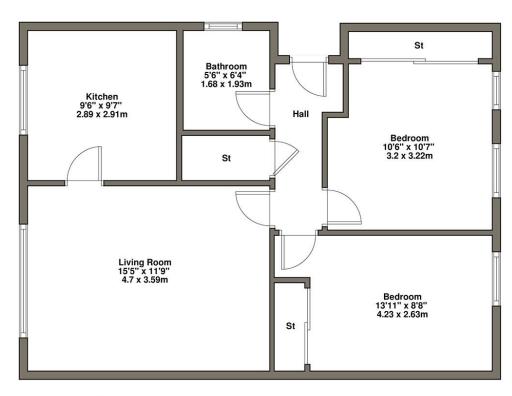

30A Smithfield Crescent, Blairgowrie, PH10 6UD

Plan not to scale. For illustrative purposes only.

Whilst every attempt has been made to ensure the accuracy of the floor plan contained here, measurements of doors, windows, rooms and any other items are approximate and no responsibility is taken for any error, omission, or mis-statement. This plan is for illustrative purposes only and should be used as such by any prospective purchaser. The services, systems and appliances shown have not been tested and no guarantee as to their operability or efficiency can be given..

| ROOM DIMENSIONS | (in meters) |         | (in meters) |
|-----------------|-------------|---------|-------------|
| LIVING ROOM     | 4.7 x 3.59  | KITCHEN | 2.89 x 2.91 |
| BEDROOM         | 4.23 x 2.63 | BEDROOM | 3.2 x 3.22  |
| BATHROOM        | 1.68 x 1.93 | GARAGE  | 3.07 x 5.58 |
|                 |             |         |             |