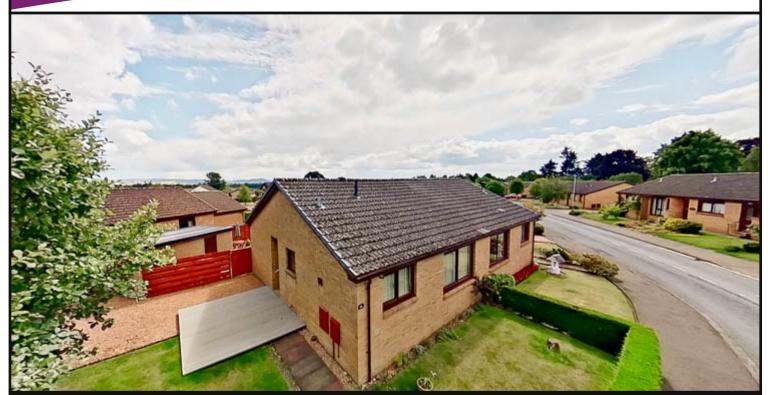

## MILLER GERRARD Solicitors and Estate Agents

30A SMITHFIELD CRESCENT, BLAIRGOWRIE, PH10 6UD

AN ATTRACTIVE AND WELL PRESENTED TWO BEDROOM SEMI DETACHED BUNGALOW, WITH DRIVEWAY, GARAGE AND IMMACULATELY KEPT GARDENS LOCATED IN A HIGHLY DESIRABLE RESIDENTIAL AREA.

OFFERS OVER £170,000

Miller Gerrard are delighted to bring this well presented two bedroom semi-detached bungalow to the market.

The property comprises entrance hallway, living room, kitchen, two double bedrooms and bathroom.

The property benefits from driveway, garage, front and rear gardens, gas central heating and double glazing.

Living Room: Bright spacious living room with large window to the front, wood panel ceiling and spotlights.

Bedroom Two: Spacious double room with window overlooking the garden and built-in wardrobes.

Bathroom: A three-piece white bathroom suite comprising WC, wash hand basin and bath.

Exterior: The front of the property is laid to lawn, enclosed by hedgerow with paved path to front door. There is a spacious gravel drive for several vehicles to the side of the property and access to the garage. The rear garden is enclosed by wooden fencing and is laid to lawn with flower borders. There is also a decked seating area at the rear of the garage.