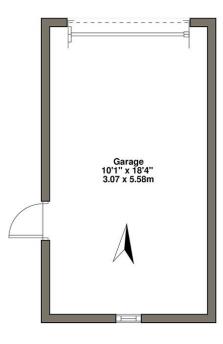

30A Smithfield Crescent, Blairgowrie, PH10 6UD

Plan not to scale. For illustrative purposes only.

Whilst every attempt has been made to ensure the accuracy of the floor plan contained here, measurements of doors, windows, rooms and any other items are approximate and no responsibility is taken for any error, omission, or mis-statement. This plan is for illustrative purposes only and should be used as such by any prospective purchaser. The services, systems and appliances shown have not been tested and no guarantee as to their operability or efficiency can be given..

| ROOM DIMENSIONS | (in meters) |         | (in meters) |
|-----------------|-------------|---------|-------------|
| LIVING ROOM     | 4.7 x 3.59  | KITCHEN | 2.89 x 2.91 |
| BEDROOM         | 4.23 x 2.63 | BEDROOM | 3.2 x 3.22  |
| BATHROOM        | 1.68 x 1.93 | GARAGE  | 3.07 x 5.58 |
|                 |             |         |             |