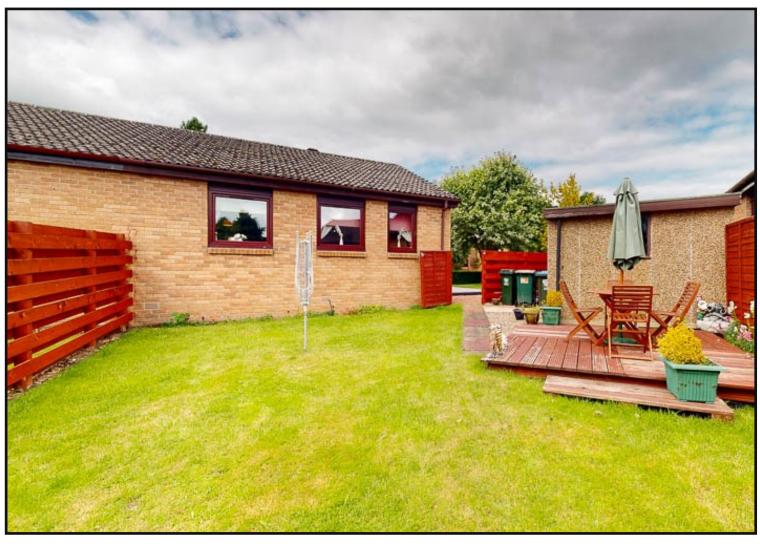

Bedroom Two: Spacious double room with window overlooking the garden and built-in wardrobes.

Bathroom: A three-piece white bathroom suite comprising WC, wash hand basin and bath.

Exterior: The front of the property is laid to lawn, enclosed by hedgerow with paved path to front door. There is a spacious gravel drive for several vehicles to the side of the property and access to the garage. The rear garden is enclosed by wooden fencing and is laid to lawn with flower borders. There is also a decked seating area at the rear of the garage.