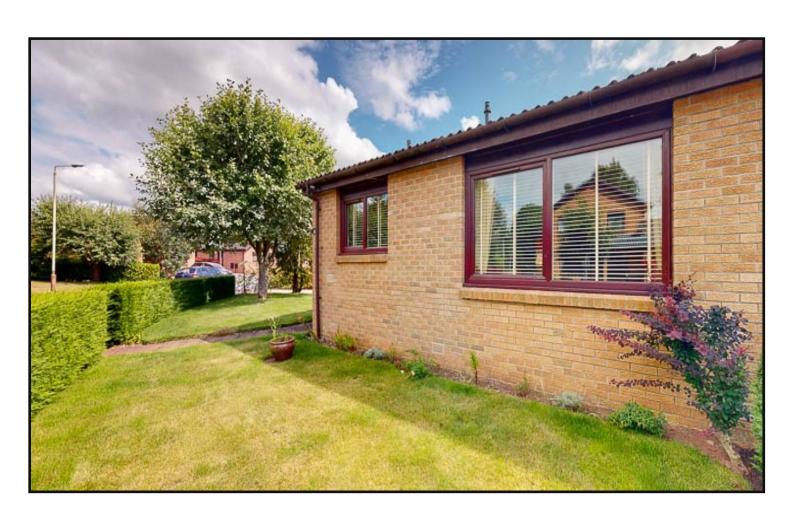

Bedroom Two: Spacious double room with window overlooking the garden and built-in wardrobes.

Bathroom: A three-piece white bathroom suite comprising WC, wash hand basin and bath.

Exterior: The front of the property is laid to lawn, enclosed by hedgerow with paved path to front door. There is a spacious gravel drive for several vehicles to the side of the property and access to the garage. The rear garden is enclosed by wooden fencing and is laid to lawn with flower borders. There is also a decked seating area at the rear of the garage.