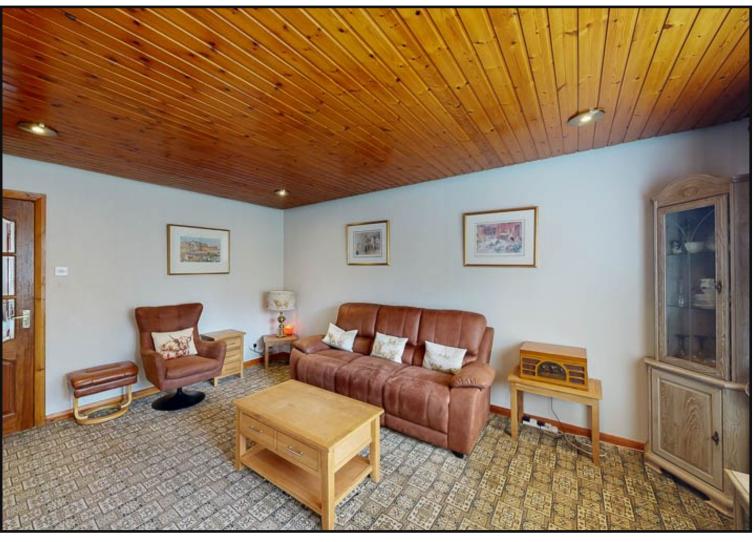

The property benefits from driveway, garage, front and rear gardens, gas central heating and double glazing.

Living Room: Bright spacious living room with large window to the front, wood panel ceiling and spotlights.