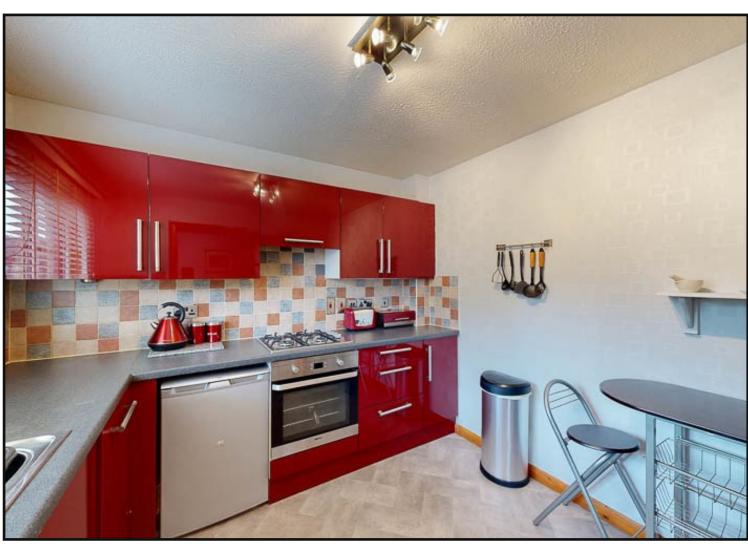

Kitchen: Fitted with a range of base and wall units, under counter fridge and washing machine, gas hob with electric oven below and space for a small table and chairs.

Bedroom One: Bright double bedroom located at the rear of the property, built-in wardrobes with mirror sliding doors.