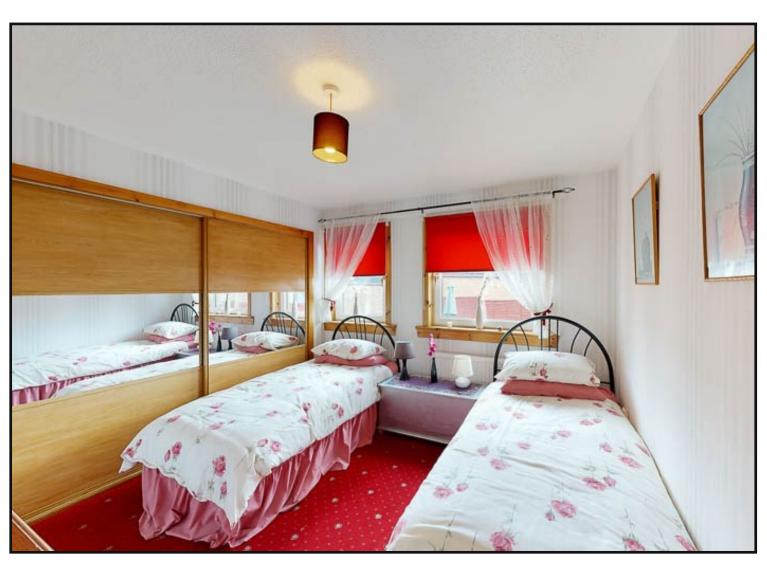

Kitchen: Fitted with a range of base and wall units, under counter fridge and washing machine, gas hob with electric oven below and space for a small table and chairs.

Bedroom One: Bright double bedroom located at the rear of the property, built-in wardrobes with mirror sliding doors.