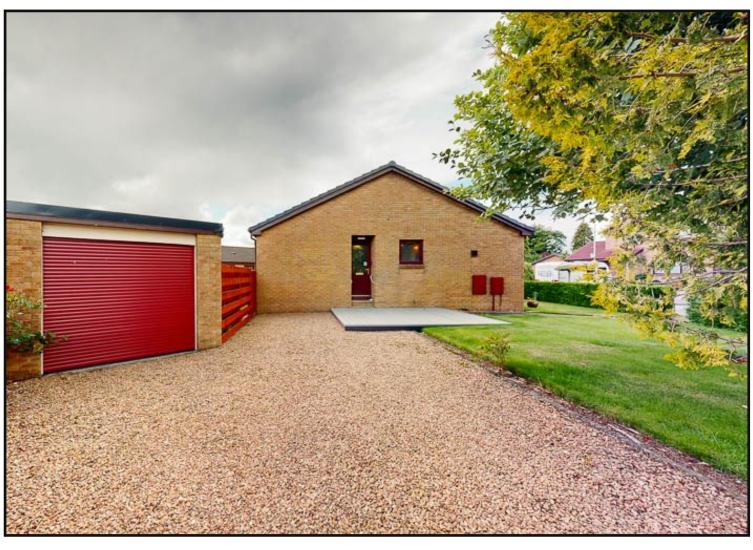

The property benefits from driveway, garage, front and rear gardens, gas central heating and double glazing.

Living Room: Bright spacious living room with large window to the front, wood panel ceiling and spotlights.

Bedroom Two: Spacious double room with window overlooking the garden and built-in wardrobes.

Bathroom: A three-piece white bathroom suite comprising WC, wash hand basin and bath.

Exterior: The front of the property is laid to lawn, enclosed by hedgerow with paved path to front door. There is a spacious gravel drive for several vehicles to the side of the property and access to the garage. The rear garden is enclosed by wooden fencing and is laid to lawn with flower borders. There is also a decked seating area at the rear of the garage.