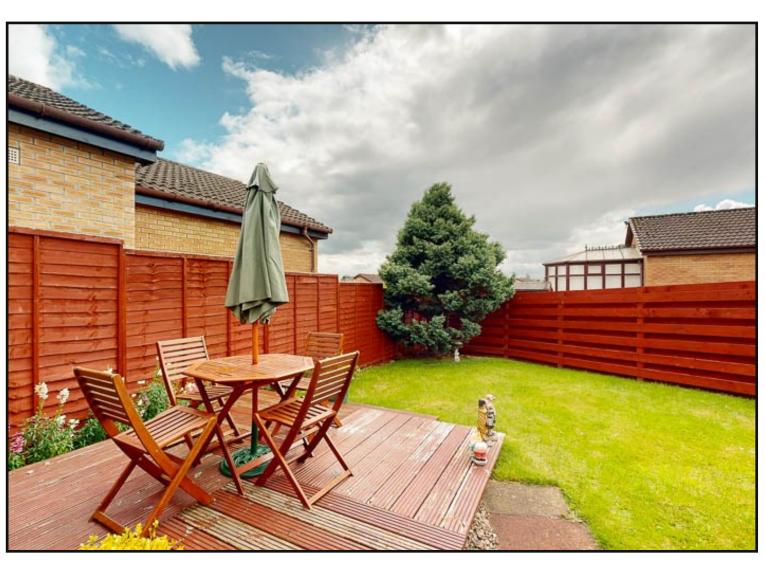

Bedroom Two: Spacious double room with window overlooking the garden and built-in wardrobes.

Bathroom: A three-piece white bathroom suite comprising WC, wash hand basin and bath.

Exterior: The front of the property is laid to lawn, enclosed by hedgerow with paved path to front door. There is a spacious gravel drive for several vehicles to the side of the property and access to the garage. The rear garden is enclosed by wooden fencing and is laid to lawn with flower borders. There is also a decked seating area at the rear of the garage.