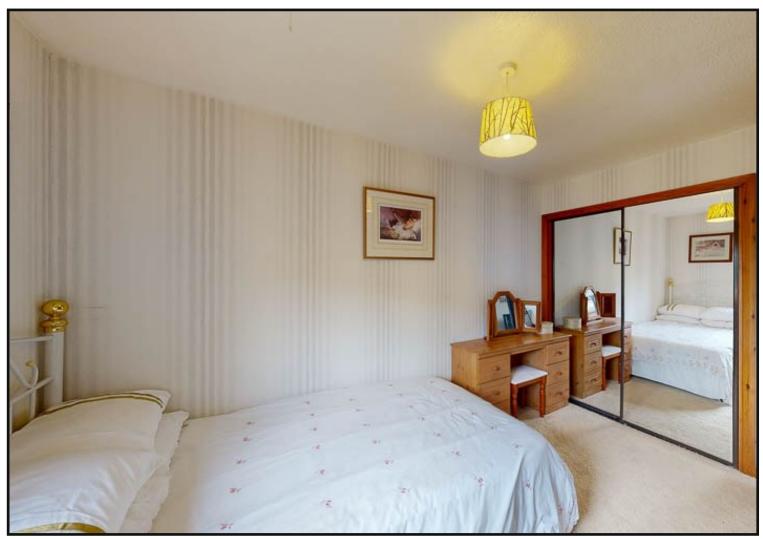

Kitchen: Fitted with a range of base and wall units, under counter fridge and washing machine, gas hob with electric oven below and space for a small table and chairs.

Bedroom One: Bright double bedroom located at the rear of the property, built-in wardrobes with mirror sliding doors.

Bedroom Two: Spacious double room with window overlooking the garden and built-in wardrobes.

Bathroom: A three-piece white bathroom suite comprising WC, wash hand basin and bath.

Exterior: The front of the property is laid to lawn, enclosed by hedgerow with paved path to front door. There is a spacious gravel drive for several vehicles to the side of the property and access to the garage. The rear garden is enclosed by wooden fencing and is laid to lawn with flower borders. There is also a decked seating area at the rear of the garage.