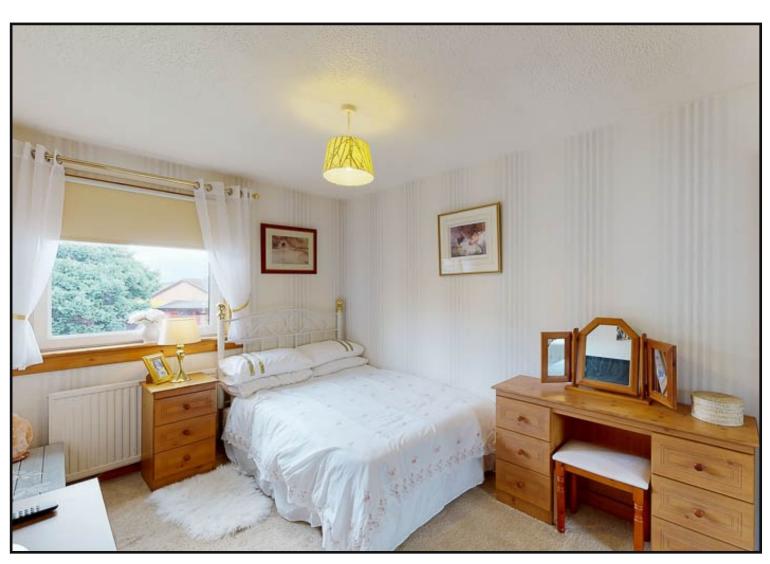

Kitchen: Fitted with a range of base and wall units, under counter fridge and washing machine, gas hob with electric oven below and space for a small table and chairs.

Bedroom One: Bright double bedroom located at the rear of the property, built-in wardrobes with mirror sliding doors.

Bedroom Two: Spacious double room with window overlooking the garden and built-in wardrobes.

Bathroom: A three-piece white bathroom suite comprising WC, wash hand basin and bath.

Exterior: The front of the property is laid to lawn, enclosed by hedgerow with paved path to front door. There is a spacious gravel drive for several vehicles to the side of the property and access to the garage. The rear garden is enclosed by wooden fencing and is laid to lawn with flower borders. There is also a decked seating area at the rear of the garage.