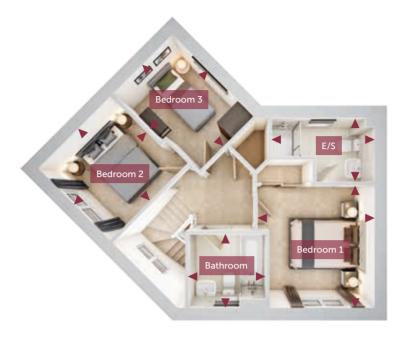

FIRST FLOOR

 Bedroom 1
 3200mm x 3066mm
 10'6" x 10'1"

 En suite
 2693mm x 1672mm
 8'10 x 5'6"

 Bedroom 2
 2674mm x 2662mm
 8'9" x 8'9"

 Bedroom 3
 3011mm x 2197mm
 9'11" x 7'3"

 Bathroom
 2030mm x 1925mm
 6'8" x 6'4"