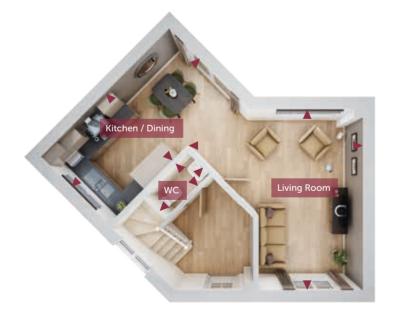

GROUND FLOOR

 Living Room
 4960mm x 4787mm
 16'3" x 15'9"

 Kitchen / Dining
 4960mm x 2600mm
 16'3" x 8'6"

 WC
 1685mm x 850mm
 5'6" x 2'9"

All images used are for illustrative purpose only. Dimensions given are illustrative for this house type and individual properties may differ. Please check with your Sales Executives in respect of individual properties. We give maximum dimensions within each room and these may include areas of fixtures and fittings including fitted furniture. These dimensions should not be used for carpet or flooring sizes, appliance spaces or items of furniture. All images, photographs and dimensions are not intended to be relied upon for, nor to form part of any contract unless specifically incorporated in writing into the contract.