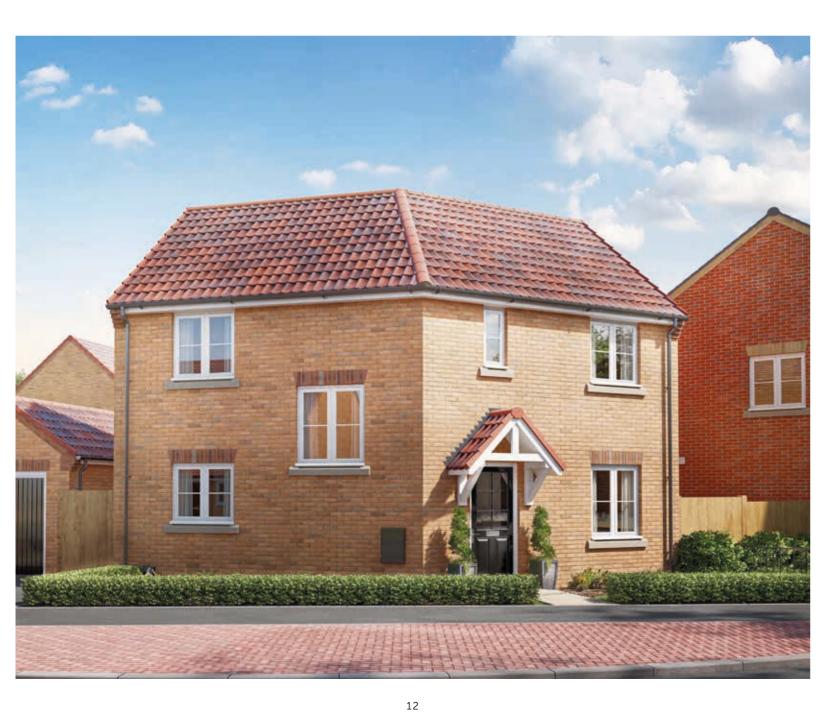

KINGS MEADOW

Three bedroom home

The distinctive Dogwood benefits from a spacious open plan dual aspect living area that flows seamlessly into the kitchen / dining space, opening on to the rear garden through French doors. The ground floor also features a cloakroom. Upstairs is bedroom 1 with en suite, a further double and a single bedroom, as well as a family bathroom.