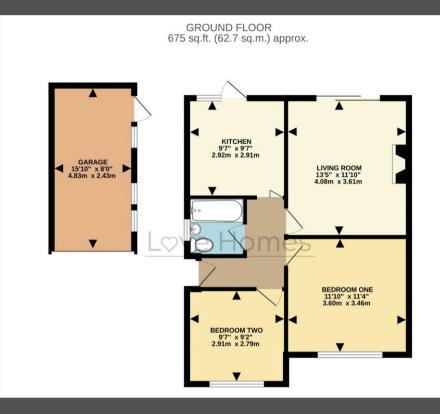

## Love Homes

Vicarage Hill, Flitwick, Bedfordshire, MK45 1JA

The property requires modernisation and offers an excellent opportunity for someone to put their stamp on it and make it their own. Enjoying light and airy accommodation with double glazed windows throughout, the property briefly comprises: a 15ft5 living room with patio door accessing the rear garden, a kitchen overlooking the rear garden, two double bedrooms and a bathroom. Outside the rear garden is both private and secluded and is well stocked with established and mature flower bed borders stocked with a variety of plants, shrubs and fruit trees as well as a patio seating area. Further benefits include ample off road parking for several vehicles and a single garage.