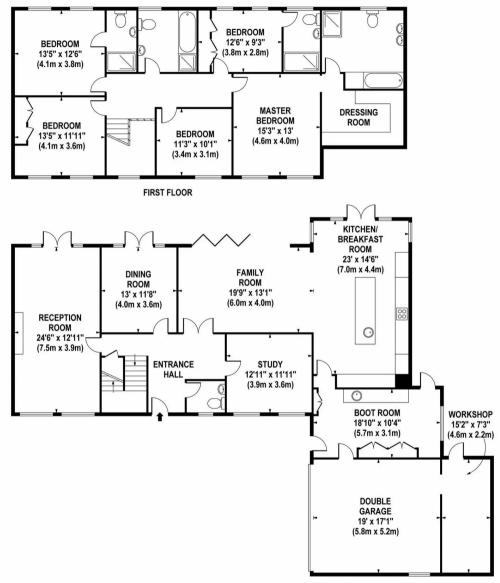

Upstairs there are five bedrooms, three ensuite including a spectacular Master bedroom suite boasting a full bespoke walnut effect walk-in dressing room. and a family bathroom.

Outside to the front there is a resin bonded driveway providing ample parking and a double garage with workshop area. The rear garden boasts non-slip composite decking leading out from the house to the mature rear garden mainly laid to lawn with shrubs and bedding surrounds.

## **GROUND FLOOR**

## APPROX. GROSS INTERNAL FLOOR AREA 3502 SQ FT / 325 SQ M (INCLUDING DOUBLE GARAGE)

White servy attempt has been made to ensure the accuracy of the flooplan contained here, insequentments of doors, windows and approximate and no responsibility in latent for any error correction or installed. The services, systems and applicances listed in his specific only and should be used as such by any prospective purchaser (Fernalt. The services, systems and applicances listed in his specification have not been tested and no guarantee as to their operating ability or their efficiency can be given