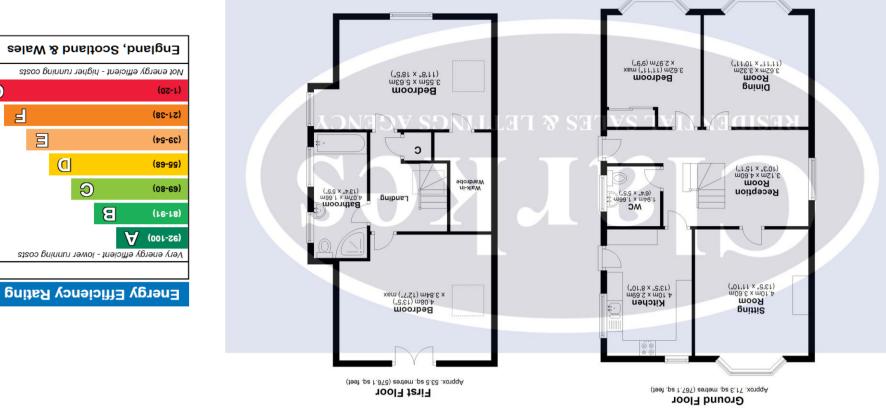

Total area: approx. 124.8 sq. metres (1343.2 sq. feet)

Whilst every attempt has been made to ensure the accuracy of the floor plan, measurements of doors. Windows, rooms and any other items are approximate and no responsibility is taken for error Comission or misstatement. This plan is for illustrates upproses only and should be used as such by any prospective purchaser. The services systems and appliances shown have not been beaked and no guarantee as to their Operability or efficiency can be given The services systems and appliances shown have not been beaked and planUp.

## **BEAUTIFUL Chalet Bungalow on Dolphin Avenue**

**▶** 4 **↓** 1.5

Nestled on Dolphin Avenue in Northbourne, this captivating chalet bungalow beckons you to explore its truly stunning features.

On the ground floor this property features a beautiful living room with garden views, two bedrooms have been transformed into additional reception rooms, granting versatile usage options. At the heart of the property is a stunning contemporary U-Shaped stair case in the spacious hallway.

The ground floor boasts a convenient WC/Utility room and a kitchen, both awaiting the personal touch of a new owner, an opportunity to customize and craft the home according to your tastes.

As you ascend the stunning feature staircase to the first floor, be prepared to be amazed. An expansive bathroom awaits, complete with a separate bath and shower, creating a spa-like retreat to indulge in relaxation.

The first floor also features a luxurious master bedroom, complete with a walkin wardrobe, making storage and organization a breeze. Additionally, a large second bedroom awaits, with a charming Juliet balcony that overlooks the breathtaking rear garden.