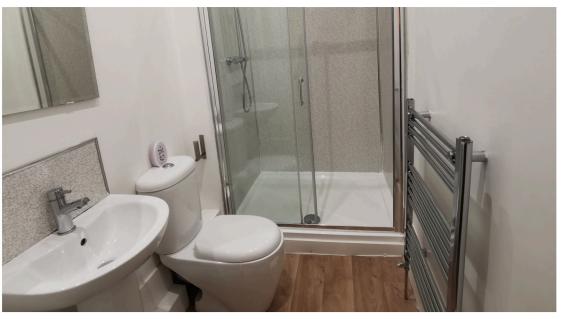

**En-suite** 

Walk in shower, WC and sink with mixer tap, vinyl flooring, double glazed window to side aspect.

**Open Plan Lounge/Kitchen** 5.30m x 3.40m (17' 5" x 11' 2")

Ceiling light point, wood laminate flooring, double glazed window to rear aspect, fench doors leading to rear yard, access to storage area. Kitchen comprises or a range of base and overhead units, sink with drainer, cooker with hob and space for a washing machine and freestanding fridge feezer. Priving access to the second bedroom.

**Bedroom Two** 3.50m x 2.70m (11' 6" x 8' 10")

Ceiling light point, grey carpet flooring, double glazed window to side aspect. Providing access to the en-suite.

**En-Suite** 

Walk in shower, WC and sink with mixer tap, vinyl flooring, double glazed window to side aspect.

**Shower Room** 2.13m x 1.67m (7' x 5' 6")

Walk in shower, WC and sink with mixer tap, vinyl flooring, double glazed window to front aspect.

Address: Stapleton Street, Salford, M6 7NR