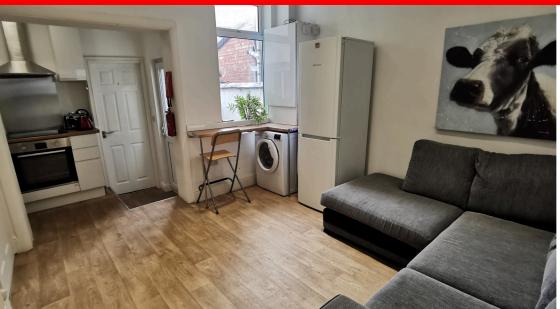

**En-suite** 

Walk in shower, WC and sink with mixer tap, vinyl flooring, double glazed window to side aspect.

**Open Plan Lounge/Kitchen** 5.30m x 3.40m (17' 5" x 11' 2")

Ceiling light point, wood laminate flooring, double glazed window to rear aspect, fench doors leading to rear yard, access to storage area. Kitchen comprises or a range of base and overhead units, sink with drainer, cooker with hob and space for a washing machine and freestanding fridge feezer. Priving access to the second bedroom.