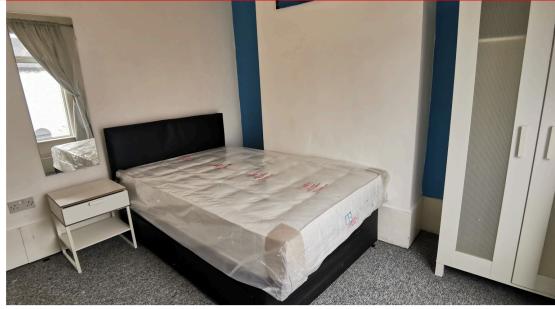

Hallway

Ceiling light point, providing access to a downstairs bedroom and open plan lounge/kitchen. Stairs leading to first floor.

**Bedroom One** 2.80m x 2.50m (9' 2" x 8' 2")

Ceiling light point, grey carpet flooring, double glazed window to front aspect, access to en-suite.

**Bedroom Two** 3.50m x 2.70m (11' 6" x 8' 10")

Ceiling light point, grey carpet flooring, double glazed window to side aspect. Providing access to the en-suite.

**En-Suite** 

Walk in shower, WC and sink with mixer tap, vinyl flooring, double glazed window to side aspect.

Landing

Carpet flooring, providing access to three bedrooms and a shower room.

**Bedroom Three** 3.70m x 2.90m (12' 2" x 9' 6")

Ceiling light point, grey carpet flooring, double glazed window to rear aspect.

**Bedroom Four** 

Ceiling light point, grey carpet flooring, double glazed window to front aspect.

**Bedroom Five/Study Room** 2.80m x 2.30m (9' 2" x 7' 7")

Ceiling light point, grey carpet flooring, double glazed window to rear aspect.