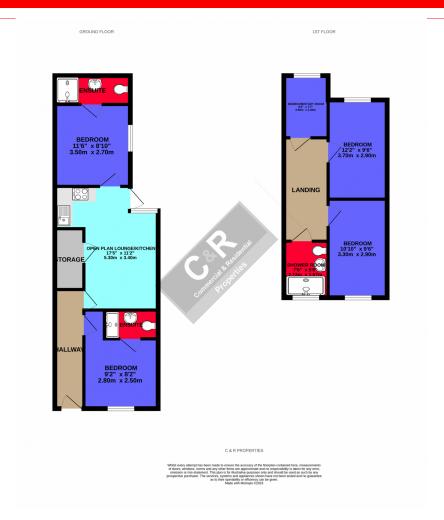

Hallway

Ceiling light point, providing access to a downstairs bedroom and open plan lounge/kitchen. Stairs leading to first floor.

**Bedroom One** 2.80m x 2.50m (9' 2" x 8' 2")

Ceiling light point, grey carpet flooring, double glazed window to front aspect, access to en-suite.

**En-suite** 

Walk in shower, WC and sink with mixer tap, vinyl flooring, double glazed window to side aspect.

**Open Plan Lounge/Kitchen** 5.30m x 3.40m (17' 5" x 11' 2")

Ceiling light point, wood laminate flooring, double glazed window to rear aspect, fench doors leading to rear yard, access to storage area. Kitchen comprises or a range of base and overhead units, sink with drainer, cooker with hob and space for a washing machine and freestanding fridge feezer. Priving access to the second bedroom.

**Bedroom Two** 3.50m x 2.70m (11' 6" x 8' 10")

Ceiling light point, grey carpet flooring, double glazed window to side aspect. Providing access to the en-suite.

**En-Suite** 

Walk in shower, WC and sink with mixer tap, vinyl flooring, double glazed window to side aspect.

Landing

Carpet flooring, providing access to three bedrooms and a shower room.

**Bedroom Three** 3.70m x 2.90m (12' 2" x 9' 6")

Ceiling light point, grey carpet flooring, double glazed window to rear aspect.

**Bedroom Four** 

Ceiling light point, grey carpet flooring, double glazed window to front aspect.

**Bedroom Five/Study Room** 2.80m x 2.30m (9' 2" x 7' 7")

Ceiling light point, grey carpet flooring, double glazed window to rear aspect.

**Shower Room** 2.13m x 1.67m (7' x 5' 6")

Walk in shower, WC and sink with mixer tap, vinyl flooring, double glazed window to front aspect.

Address: Stapleton Street, Salford, M6 7NR