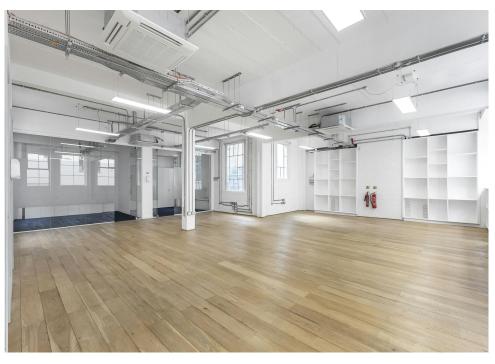

# TO LET

2-4 Rufus Street, London, N1 6PE

1,809 sq ft

First floor converted warehouse office to let

### **Description**

Comprising the first floor of a warehouse style office, which provides an open-plan studio space with two meeting rooms.

The floor benefits from features including excellent natural daylight from three elevations, two glass fronted meeting rooms, painted brickwork, wooden floors, kitchen and WC facilities.

## **Key points**

- First floor 1,809 square feet
- Located just off Hoxton Square
- Warehouse style office
- Fantastic natural light

- Two glass partition meeting rooms
- Painted brickwork
- Timber flooring
- Fitted kitchen and private WCs