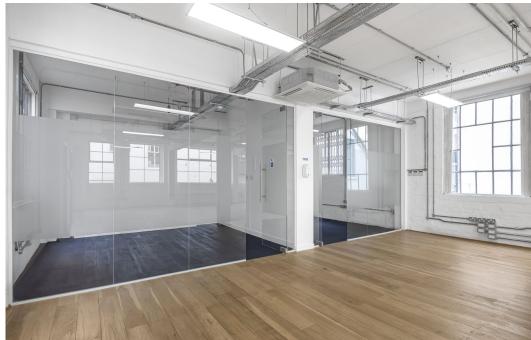

### **Description**

Comprising the first floor of a warehouse style office, which provides an open-plan studio space with two meeting rooms.

The floor benefits from features including excellent natural daylight from three elevations, two glass fronted meeting rooms, painted brickwork, wooden floors, kitchen and WC facilities.

## **Key points**

- First floor 1,809 square feet
- Located just off Hoxton Square
- Warehouse style office
- Fantastic natural light

- Two glass partition meeting rooms
- Painted brickwork
- Timber flooring
- Fitted kitchen and private WCs