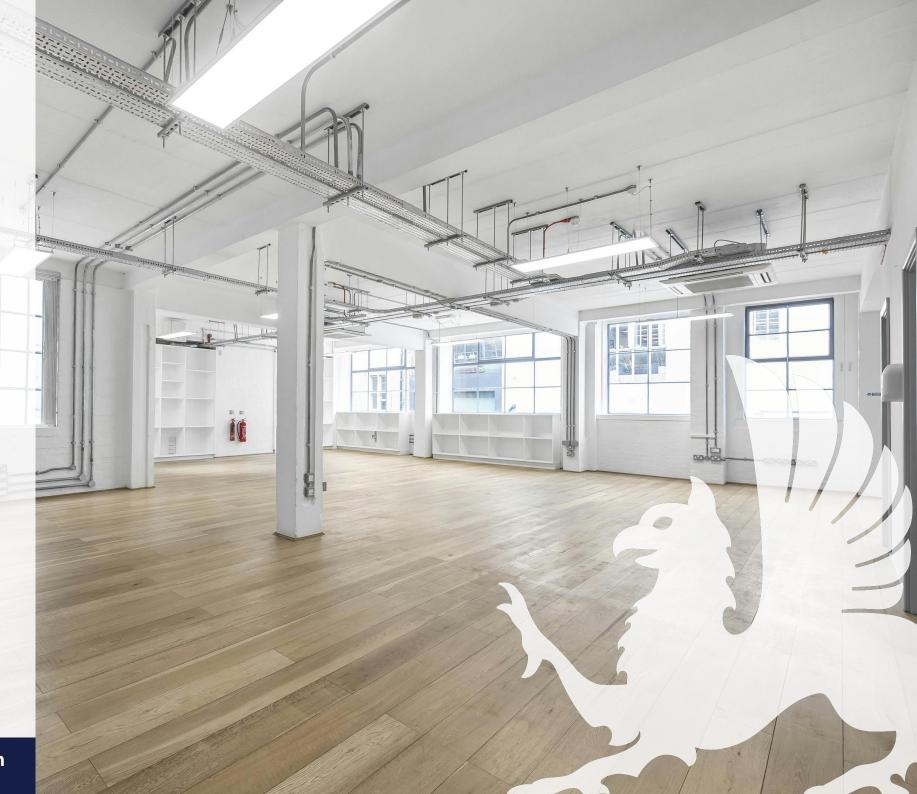

# TO LET

2-4 Rufus Street, London, N1 6PE

1,809 sq ft

First floor converted warehouse office to let

### **Description**

Comprising the first floor of a warehouse style office, which provides an open-plan studio space with two meeting rooms.

The floor benefits from features including excellent natural daylight from three elevations, two glass fronted meeting rooms, painted brickwork, wooden floors, kitchen and WC facilities.

## **Key points**

- First floor 1,809 square feet
- Located just off Hoxton Square
- Warehouse style office
- Fantastic natural light

- Two glass partition meeting rooms
- Painted brickwork
- Timber flooring
- Fitted kitchen and private WCs