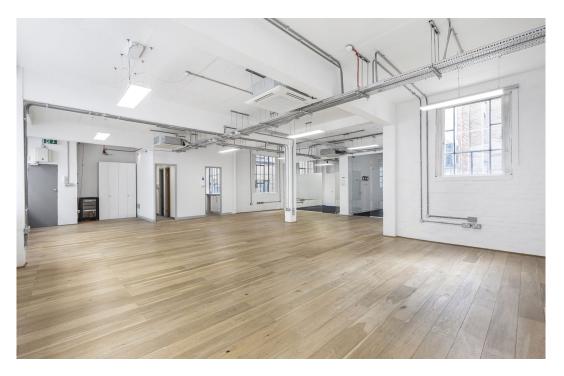

### **Description**

Comprising the first floor of a warehouse style office, which provides an open-plan studio space with two meeting rooms.

The floor benefits from features including excellent natural daylight from three elevations, two glass fronted meeting rooms, painted brickwork, wooden floors, kitchen and WC facilities.

## **Key points**

- First floor 1,809 square feet
- Located just off Hoxton Square
- Warehouse style office
- Fantastic natural light

- Two glass partition meeting rooms
- Painted brickwork
- Timber flooring
- Fitted kitchen and private WCs