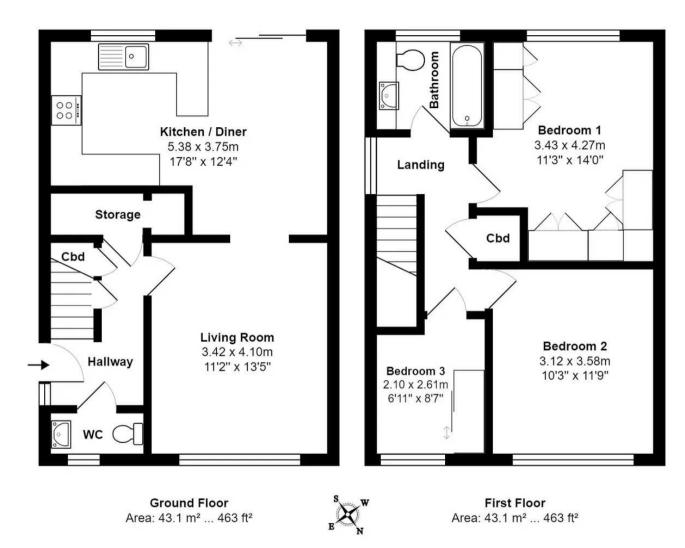

MYRINGS

Total Area: 86.1 m<sup>2</sup> ... 927 ft<sup>2</sup>

All measurements are approximate and for display purposes only.