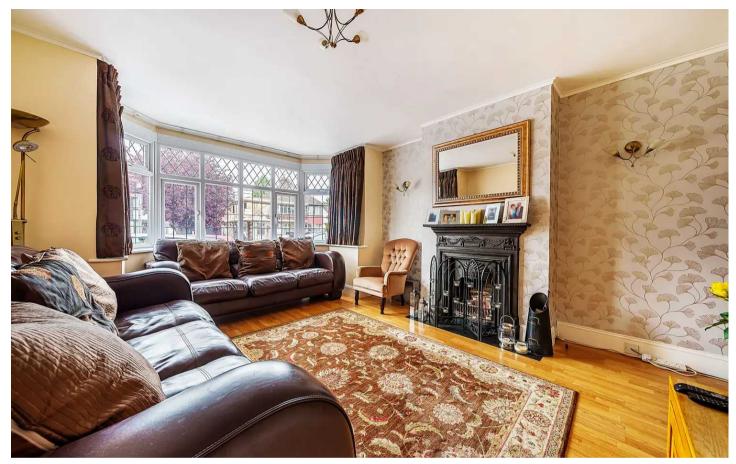

Upon entering you are greeted with a welcoming hallway which leads to the bright and spacious bayfronted living room with feature fireplace, good size dining room with views of the south-westerly facing landscaped garden, study/bedroom, shower room with W.C and conservatory.