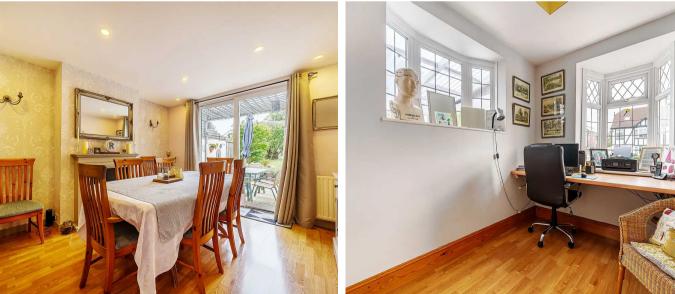

Upon entering you are greeted with a welcoming hallway which leads to the bright and spacious bayfronted living room with feature fireplace, good size dining room with views of the south-westerly facing landscaped garden, study/bedroom, shower room with W.C and conservatory.