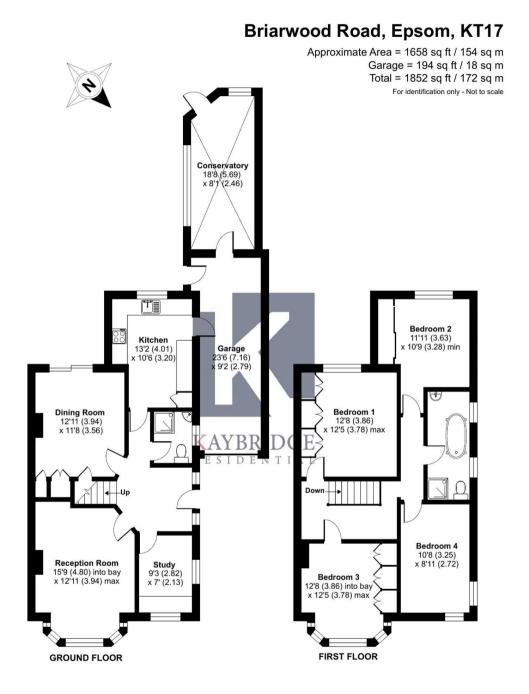

Council Tax band: F

Tenure: Freehold

Floor plan produced in accordance with RICS Property Measurement Standards incorporating International Property Measurement Standards (IPMS2 Residential), © nichecom 2023. Produced for Kaybridge Residential Ltd. REF: 1015716