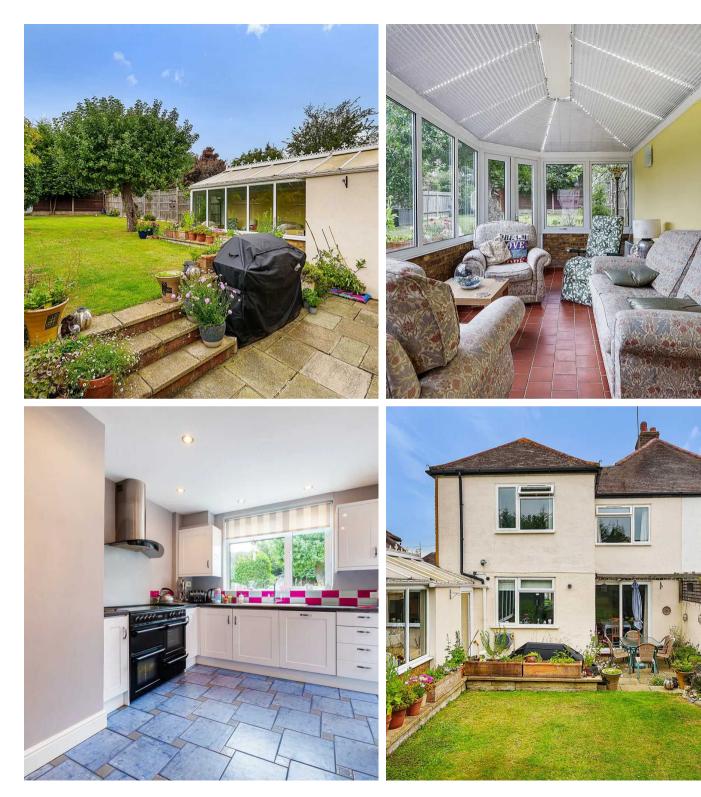

Upon entering you are greeted with a welcoming hallway which leads to the bright and spacious bayfronted living room with feature fireplace, good size dining room with views of the south-westerly facing landscaped garden, study/bedroom, shower room with W.C and conservatory.

To the first floor there are four double bedrooms and a modern family bathroom with separate shower.

Further benefits include ample off-street parking, a garage and potential to extend (STPP).

To fully appreciate this superb home, a viewing is highly recommended.