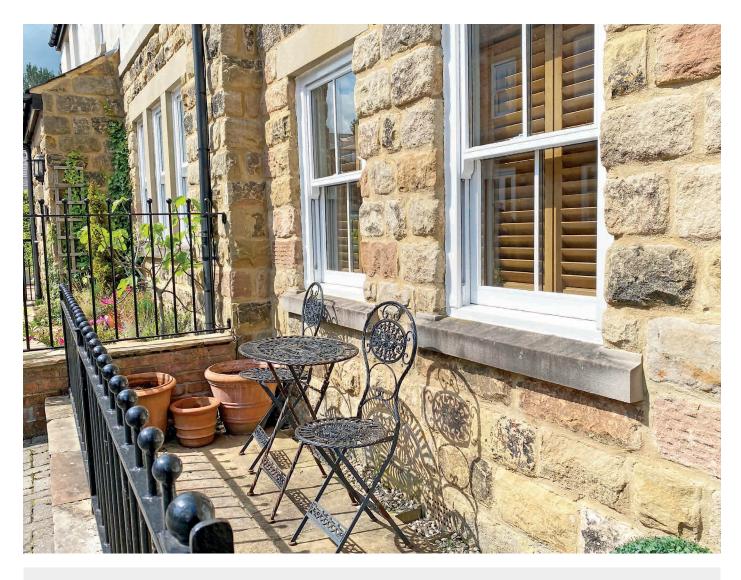

## OUTSIDE

Sunny garden to front with Yorkshire stone paving. Designate private parking space.