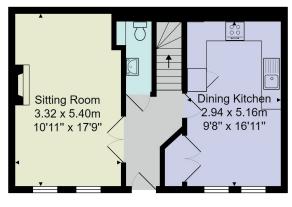

# FLOOR PLAN

**Ground Floor** First Floor

 $\label{eq:total_constraints} Total\ Area:\ 88.8\ m^2\ ...\ 956\ ft^2$  All measurements are approximate and for display purposes only. No liability is accepted by either the agency or Box Property Solutions Ltd as to the exact measurements of the rooms. Box Property Solutions Ltd retains the copyright on this plan and allows agents to use it with agreed permission.