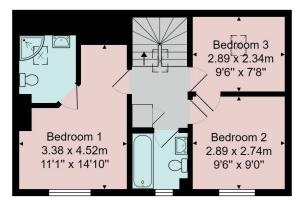

# FLOOR PLAN

**Ground Floor** First Floor

 $\label{eq:total_constraints} Total\ Area:\ 88.8\ m^2\ ...\ 956\ ft^2$  All measurements are approximate and for display purposes only. No liability is accepted by either the agency or Box Property Solutions Ltd as to the exact measurements of the rooms. Box Property Solutions Ltd retains the copyright on this plan and allows agents to use it with agreed permission.