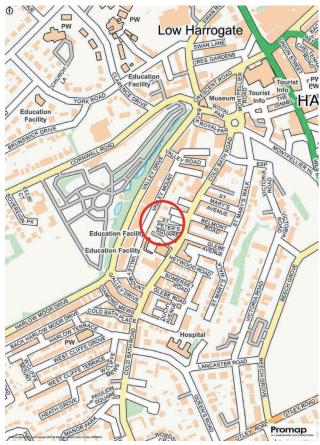

#### **Directions**

From our office on Albert Street, follow to the road to the junction with West Park (A61) and cross over onto Montpellier Hill (first left). Follow this road down to the roundabout, then take the first exit off the roundabout onto Cold Bath Road. Follow this road for around 250 yards and the entrance to St Peter's Square is on the right immediately before The Last Post public house.