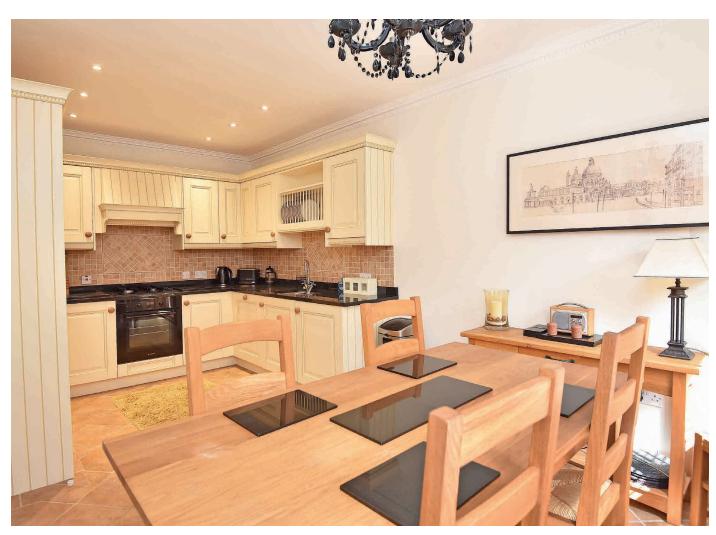

#### MODERN DINING KITCHEN

With granite work surfaces, contemporary wall and base unit and integrated appliances.