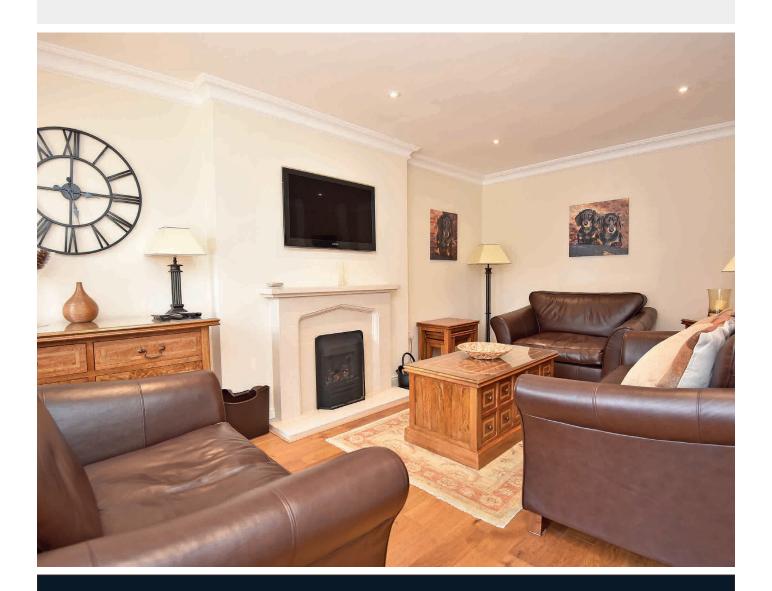

VERITY FREARSON

MULBERRY COTTAGE, 7 ST PETER'S SQUARE, HARROGATE, HG2 0NP

## **MULBERRY COTTAGE, 7 ST PETER'S SQUARE,**

Harrogate, HG2 0NP

A beautifully appointed stone-built three-bedroom, two-bathroom cottage forming part of this exclusive, peaceful mews with the benefit of a private parking space, located just behind the thriving Cold Bath Road, with its popular boutique shops, bakeries, restaurants and convenience stores.

The property offers immaculately presented, bright and airy contemporary interiors and is close to excellent primary and secondary schools, the Valley Gardens and a short stroll into Harrogate town centre.



Sitting Room · Dining Kitchen · Cloakroom

3 Bedrooms · En-Suite Shower Room · Bathroom

Allocated Parking Space · Sunny Front Garden

















## **ACCOMMODATION**

# GROUND FLOOR ENTRANCE HALL

Offering good storage.

## SITTING ROOM

A spacious reception room with feature fireplace.

#### MODERN DINING KITCHEN

With granite work surfaces, contemporary wall and base unit and integrated appliances.

#### **CLOAKROOM**

With low-flush WC and washbasin.

## FIRST FLOOR BEDROOM 1

A spacious principal bedroom.

## MODERN EN-SUITE SHOWER ROOM

With shower, WC and washbasin.

#### **BEDROOM 2**

A second spacious double bedroom.

## **BEDROOM 3**

With skylight window. This room could also be used as a dressing room or a study.

### **HOUSE BATHROOM**

An immaculate bathroom comprisin