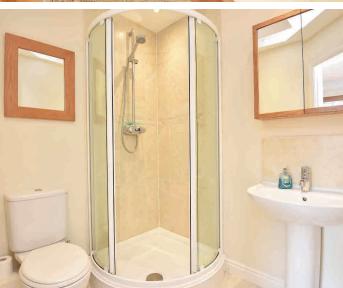

## MODERN EN-SUITE SHOWER ROOM

With shower, WC and washbasin.

### **HOUSE BATHROOM**

An immaculate bathroom comprising bath with shower above, WC and washbasin.