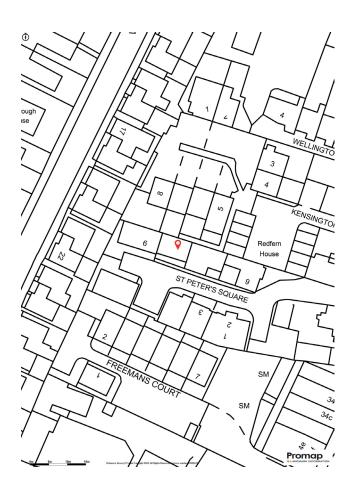

## **MULBERRY COTTAGE, 7 ST PETER'S SQUARE,**

Harrogate, HG2 0NP

A beautifully appointed stone-built three-bedroom, two-bathroom cottage forming part of this exclusive, peaceful mews with the benefit of a private parking space, located just behind the thriving Cold Bath Road, with its popular boutique shops, bakeries, restaurants and convenience stores.

#### **Directions**

From our office on Albert Street, follow to the road to the junction with West Park (A61) and cross over onto Montpellier Hill (first left). Follow this road down to the roundabout, then take the first exit off the roundabout onto Cold Bath Road. Follow this road for around 250 yards and the entrance to St Peter's Square is on the right immediately before The Last Post public house.