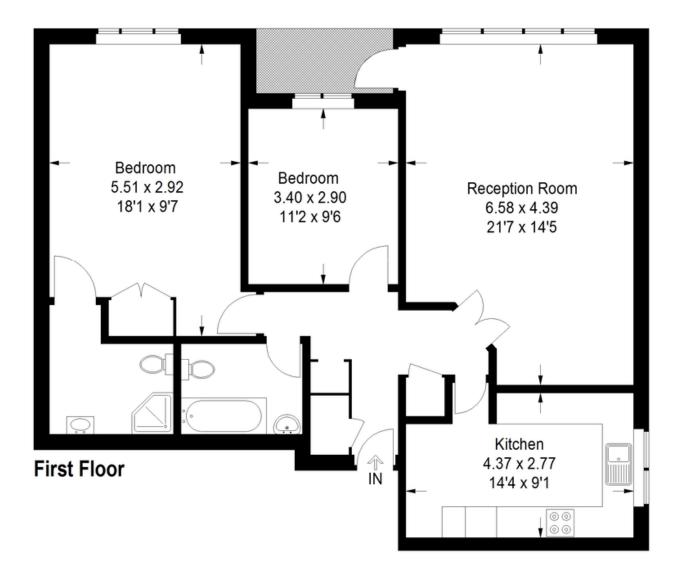

# Pampisford Road, CR2

Approximate Gross Internal Area 91.1 sq m / 981 sq ft

T: 0208 688 8565 • E: croydon@martinco.com

Martin & Co Croydon 145 Brighton Road • • South Croydon • CR2 6EF 0208 688 8565 http://www.martinco.com