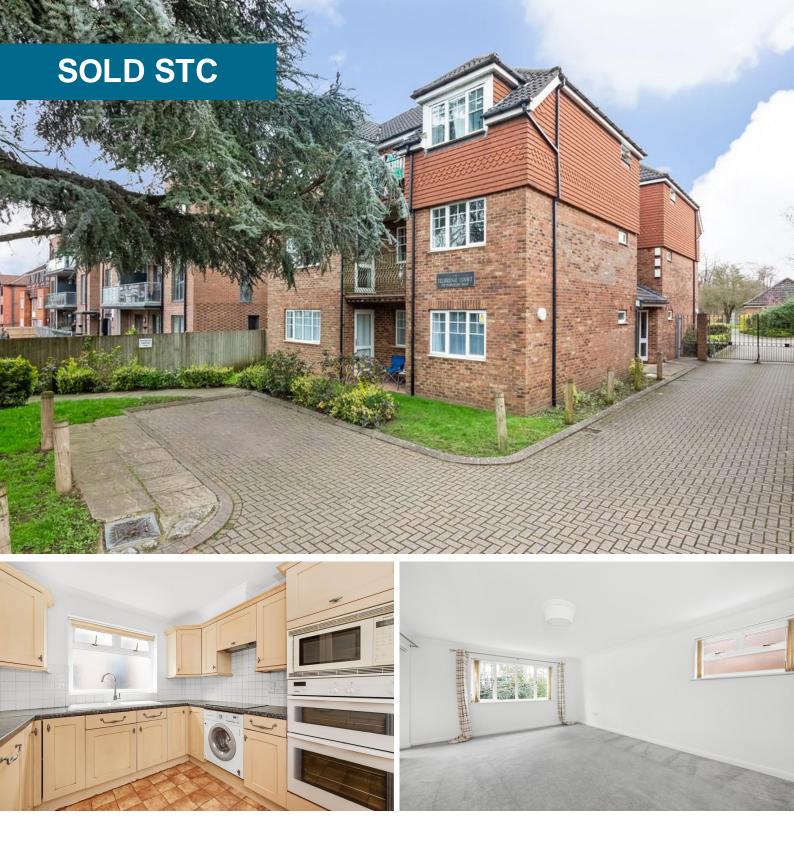

#### Offers In Excess Of £335,000

- Exceptional Apartment
- Bigger than Average
- Two Double Bedrooms
- Large Living Room
- Two Bathrooms

Enjoying a popular residential location between Croydon and Purley this fantastic exceptionally spacious apartment is perfect as a first time buy or investment property.

On the first floor of a well-kept, small gated development the property comprises an entrance hall, a large reception room with ample living and dining areas, a modern kitchen with dishwasher, two large double bedrooms, 2 modern bathrooms/w.c. and benefits from great storage space, underfloor heating. Parking is allocated at the rear, garage and no chain. Call us now for an appointment to view!