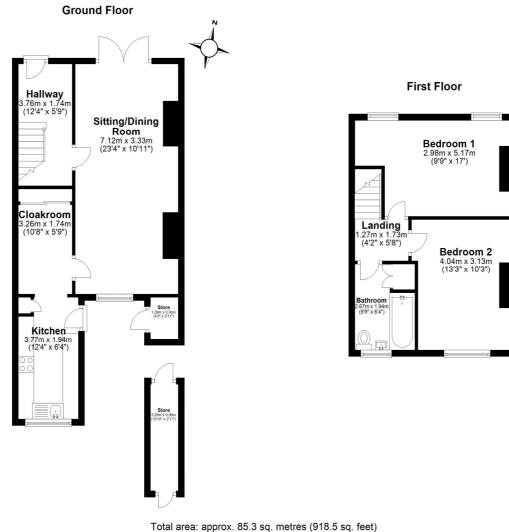

Currently a very successful holiday cottage the accommodation is immaculately presented throughout, The rear entrance door leads directly into a galley kitchen featuring modern shaker style units with an oak effect worktop incorporating a stainless steel sink. The kitchen includes an integrated electric oven, hob, extractor, fridge freezer and plumbing for a washing machine. Leading from the kitchen is a spacious hallway featuring a large fitted cupboard with sliding doors. The main reception room is substantial providing both living and dining areas. A modern wood burning stove is set in an inglenook fireplace with stone hearth. The room also benefits from patio doors leading onto a raised deck providing outdoor seating/dining area. The rear hall includes a front door and stairs leading to the first floor. The two double bedrooms are generously sized with views of the surrounding countryside. The bathroom includes a heated towel rail, WC, pedestal sink, bath with shower screen and rain shower head. The bathroom also incorporates a large storage cupboard. To the rear of the property is a small yard which includes two outbuildings, one housing the oil fired boiler and the other being a general store. The yard has space for a log store. To the front of

the property is a raised patio and timber decking area providing views over the surrounding fields. A larger garden is found to the south of the property. Parking is available on the shared access road behind the property.