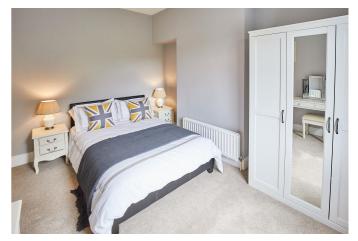

Currently a very successful holiday cottage the accommodation is immaculately presented throughout, The rear entrance door leads directly into a galley kitchen featuring modern shaker style units with an oak effect worktop incorporating a stainless steel sink. The kitchen includes an integrated electric oven, hob, extractor, fridge freezer and plumbing for a washing machine. Leading from the kitchen is a spacious hallway featuring a large fitted cupboard with sliding doors. The main reception room is substantial providing both living and dining areas. A modern wood burning stove is set in an inglenook fireplace with stone hearth. The room also benefits from patio doors leading onto a raised deck providing outdoor seating/dining area. The rear hall includes a front door and stairs leading to the first floor. The two double bedrooms are generously sized with views of the surrounding countryside. The bathroom includes a heated towel rail, WC, pedestal sink, bath with shower screen and rain shower head. The bathroom also incorporates a large storage cupboard. To the rear of the property is a small yard which includes two outbuildings, one housing the oil fired boiler and the other being a general store. The yard has space for a log store. To the front of