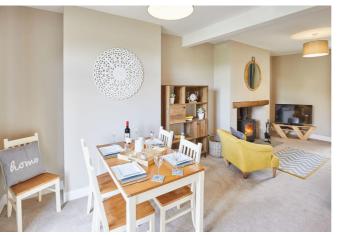

Currently a very successful holiday cottage the accommodation is immaculately presented throughout, The rear entrance door leads directly into a galley kitchen featuring modern shaker style units with an oak effect worktop incorporating a stainless steel sink. The kitchen includes an integrated electric oven, hob, extractor, fridge freezer and plumbing for a washing machine. Leading from the kitchen is a spacious hallway featuring a large fitted cupboard with sliding doors. The main reception room is substantial providing both living and dining areas. A modern wood burning stove is set in an inglenook fireplace with stone hearth. The room also benefits from patio doors leading onto a raised deck providing outdoor seating/dining area. The rear hall includes a front door and stairs leading to the first floor. The two double bedrooms are generously sized with views of the surrounding countryside. The bathroom includes a heated towel rail, WC, pedestal sink, bath with shower screen and rain shower head. The bathroom also incorporates a large storage cupboard. To the rear of the property is a small yard which includes two outbuildings, one housing the oil fired boiler and the other being a general store. The yard has space for a log store. To the front of