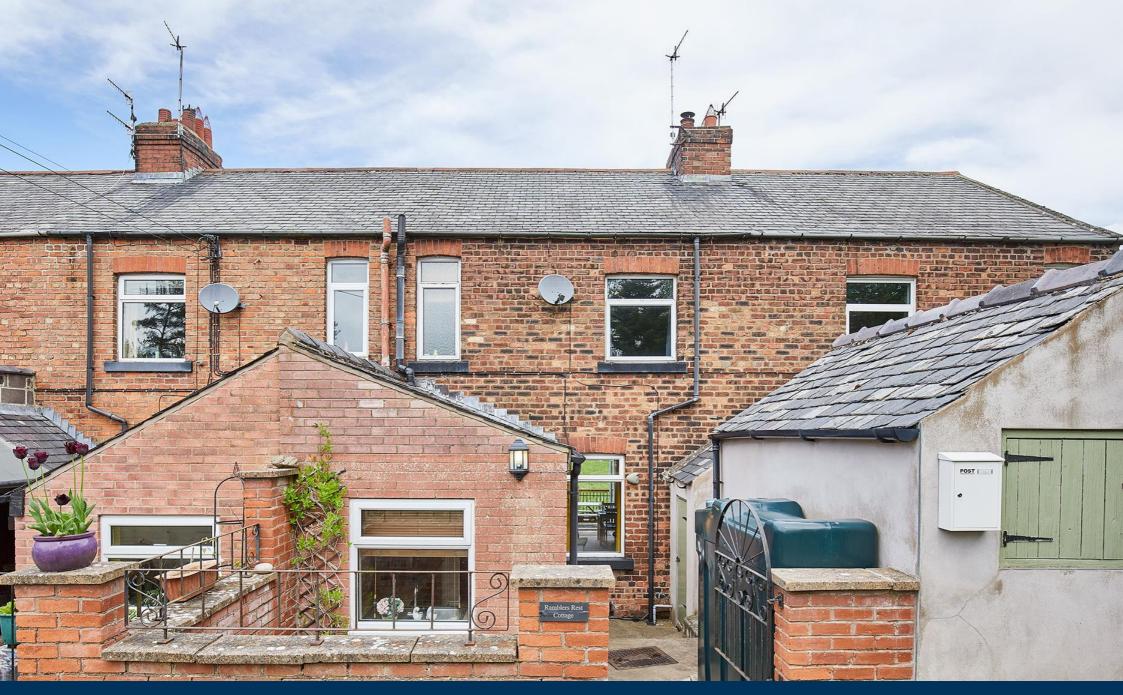

### DESCRIPTION

Offered for sale with no forward chain this well presented two bedroom mid terrace property enjoying stunning views close to the village of Greenhead. The property is of red brick construction under a slate roof and fitted with UPVC windows throughout and oil central heating.

# LOCATION

The property is found on terrace of five properties located in the open countryside between the villages of Greenhead and Gilsland. Owing to the location of the property in Hadrians Wall County, both the Hadrians Wall footpath and the Pennine Way pass directly in front of the property providing exceptional walks of the surrounding countryside. A national cycleway (72) passes close to the property allowing access onto the national cycle network. Haltwhistle Golf Course is a five minute walk. The village of Greenhead is a short walk and provides a pub, school, church, café and village hall. Haltwhistle is the nearest town providing a wider range of local services including doctors, shops and a train station. Greenhead itself is located off the A69 trunk road which provides excellent links to Carlisle, Hexham and Newcastle. A bus stop is located outside the property.