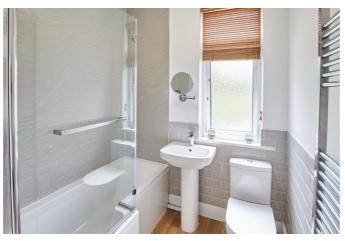

Currently a very successful holiday cottage the accommodation is immaculately presented throughout, The rear entrance door leads directly into a galley kitchen featuring modern shaker style units with an oak effect worktop incorporating a stainless steel sink. The kitchen includes an integrated electric oven, hob, extractor, fridge freezer and plumbing for a washing machine. Leading from the kitchen is a spacious hallway featuring a large fitted cupboard with sliding doors. The main reception room is substantial providing both living and dining areas. A modern wood burning stove is set in an inglenook fireplace with stone hearth. The room also benefits from patio doors leading onto a raised deck providing outdoor seating/dining area. The rear hall includes a front door and stairs leading to the first floor. The two double bedrooms are generously sized with views of the surrounding countryside. The bathroom includes a heated towel rail, WC, pedestal sink, bath with shower screen and rain shower head. The bathroom also incorporates a large storage cupboard. To the rear of the property is a small yard which includes two outbuildings, one housing the oil fired boiler and the other being a general store. The yard has space for a log store. To the front of