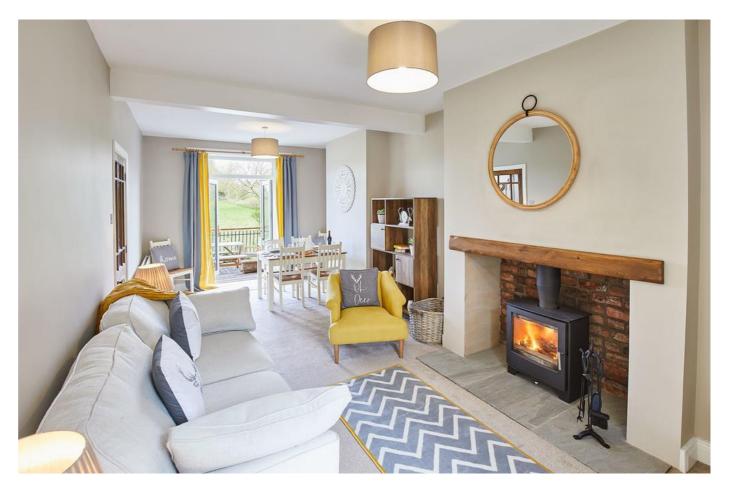

Currently a very successful holiday cottage the accommodation is immaculately presented throughout, The rear entrance door leads directly into a galley kitchen featuring modern shaker style units with an oak effect worktop incorporating a stainless steel sink. The kitchen includes an integrated electric oven, hob, extractor, fridge freezer and plumbing for a washing machine. Leading from the kitchen is a spacious hallway featuring a large fitted cupboard with sliding doors. The main reception room is substantial providing both living and dining areas. A modern wood burning stove is set in an inglenook fireplace with stone hearth. The room also benefits from patio doors leading onto a raised deck providing outdoor seating/dining area. The rear hall includes a front door and stairs leading to the first floor. The two double bedrooms are generously sized with views of the surrounding countryside. The bathroom includes a heated towel rail, WC, pedestal sink, bath with shower screen and rain shower head. The bathroom also incorporates a large storage cupboard. To the rear of the property is a small yard which includes two outbuildings, one housing the oil fired boiler and the other being a general store. The yard has space for a log store. To the front of