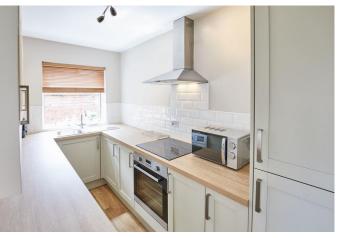

Currently a very successful holiday cottage the accommodation is immaculately presented throughout, The rear entrance door leads directly into a galley kitchen featuring modern shaker style units with an oak effect worktop incorporating a stainless steel sink. The kitchen includes an integrated electric oven, hob, extractor, fridge freezer and plumbing for a washing machine. Leading from the kitchen is a spacious hallway featuring a large fitted cupboard with sliding doors. The main reception room is substantial providing both living and dining areas. A modern wood burning stove is set in an inglenook fireplace with stone hearth. The room also benefits from patio doors leading onto a raised deck providing outdoor seating/dining area. The rear hall includes a front door and stairs leading to the first floor. The two double bedrooms are generously sized with views of the surrounding countryside. The bathroom includes a heated towel rail, WC, pedestal sink, bath with shower screen and rain shower head. The bathroom also incorporates a large storage cupboard. To the rear of the property is a small yard which includes two outbuildings, one housing the oil fired boiler and the other being a general store. The yard has space for a log store. To the front of