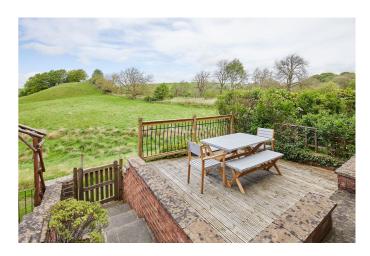

Currently a very successful holiday cottage the accommodation is immaculately presented throughout, The rear entrance door leads directly into a galley kitchen featuring modern shaker style units with an oak effect worktop incorporating a stainless steel sink. The kitchen includes an integrated electric oven, hob, extractor, fridge freezer and plumbing for a washing machine. Leading from the kitchen is a spacious hallway featuring a large fitted cupboard with sliding doors. The main reception room is substantial providing both living and dining areas. A modern wood burning stove is set in an inglenook fireplace with stone hearth. The room also benefits from patio doors leading onto a raised deck providing outdoor seating/dining area. The rear hall includes a front door and stairs leading to the first floor. The two double bedrooms are generously sized with views of the surrounding countryside. The bathroom includes a heated towel rail, WC, pedestal sink, bath with shower screen and rain shower head. The bathroom also incorporates a large storage cupboard. To the rear of the property is a small yard which includes two outbuildings, one housing the oil fired boiler and the other being a general store. The yard has space for a log store. To the front of

the property is a raised patio and timber decking area providing views over the surrounding fields. A larger garden is found to the south of the property. Parking is available on the shared access road behind the property.