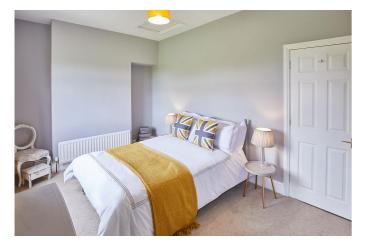

Currently a very successful holiday cottage the accommodation is immaculately presented throughout, The rear entrance door leads directly into a galley kitchen featuring modern shaker style units with an oak effect worktop incorporating a stainless steel sink. The kitchen includes an integrated electric oven, hob, extractor, fridge freezer and plumbing for a washing machine. Leading from the kitchen is a spacious hallway featuring a large fitted cupboard with sliding doors. The main reception room is substantial providing both living and dining areas. A modern wood burning stove is set in an inglenook fireplace with stone hearth. The room also benefits from patio doors leading onto a raised deck providing outdoor seating/dining area. The rear hall includes a front door and stairs leading to the first floor. The two double bedrooms are generously sized with views of the surrounding countryside. The bathroom includes a heated towel rail, WC, pedestal sink, bath with shower screen and rain shower head. The bathroom also incorporates a large storage cupboard. To the rear of the property is a small yard which includes two outbuildings, one housing the oil fired boiler and the other being a general store. The yard has space for a log store. To the front of