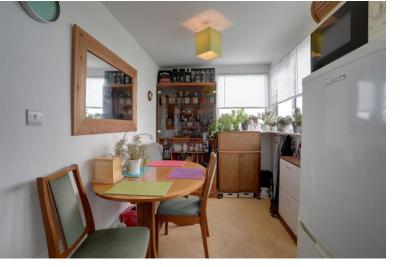

Inside, it is deceptively spacious though the décor is dated and would benefit from modernisation, it does however benefit from gas central heating and double-glazing.

The accommodation comprises, on the ground floor, an entrance porch and hallway with a cupboard containing the condensing combi boiler that provides the central heating and hot water on demand, a spacious living room filled with light from dual-aspect windows and a glazed door to the patio, and a tiled fireplace fitted with a living flame gas fire that makes a nice focal point for the room, a generously-sized kitchen/dining room with a larder and a sink and double-drainer, and plenty of worktop and cupboard space, a rear lobby with a door to the garden, a utility cupboard with plumbing for a washing machine and tumble drier, and a cupboard with space for additional white goods, three spacious, light and airy double-bedrooms, all with washhand basins for convenience, and a family shower room with a separate WC.