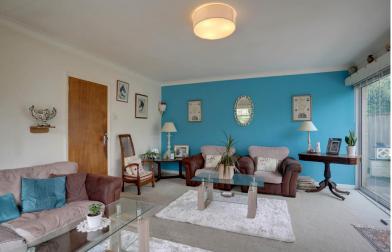

Inside, it is deceptively spacious though the décor is dated and would benefit from modernisation, it does however benefit from gas central heating and double-glazing.

The accommodation comprises, on the ground floor, an entrance porch and hallway with a cupboard containing the condensing combi boiler that provides the central heating and hot water on demand, a spacious living room filled with light from dual-aspect windows and a glazed door to the patio, and a tiled fireplace fitted with a living flame gas fire that makes a nice focal point for the room, a generously-sized kitchen/dining room with a larder and a sink and double-drainer, and plenty of worktop and cupboard space, a rear lobby with a door to the garden, a utility cupboard with plumbing for a washing machine and tumble drier, and a cupboard with space for additional white goods, three spacious, light and airy double-bedrooms, all with washhand basins for convenience, and a family shower room with a separate WC.