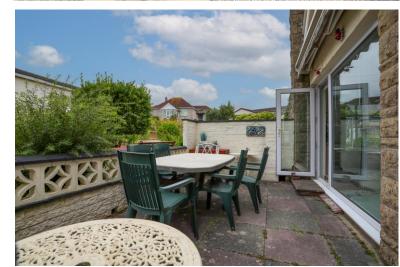

Outside, the garden is well-maintained and surrounds the property with private terraces of paving and artificial grass that make excellent private venues for entertaining friends and family, be it a barbecue or alfresco dining, a lawn, and landscaped terraces of gravel interspersed with plants, flowers, and ornamental trees. There is a detached single garage with an up and over door and a driveway in front with parking for one car, and a second driveway with a gated entrance providing additional parking for two cars.