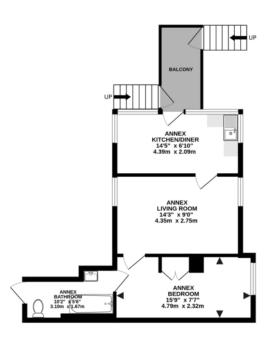

Upstairs, accessed by an external staircase, is the self-contained annex comprising of a kitchen/diner that is glazed on three sides and has a view of the sea, a living room with dual-aspect windows, a bedroom with a built-in wardrobe, and a bathroom containing a bath with a shower, a basin and a WC, and a door providing access to an extensive loft storage space. It also has its own balcony with two sets of stairs down to the garden.

#### the floorplan...

1ST FLOOR 403 sq.ft. (37.5 sq.m.) approx.

GROUND FLOOR 1184 sq.ft. (110.0 sq.m.) approx.

TOTAL FLOOR AREA : 1588 sq.ft. (147.5 sq.m.) approx. Whilst every attempt has been made to ensure the accuracy of the floorpian contained here, measurements of doors, windows, norms and any other letms are approximate and no responsibility is taken for any error, omission or mis-statement. This plan is for illustrative purposes only and should be used as such by any prospective purchaser. The services, systems and angliances shown have not been tested and no guarantee as to their operability or methodicity or begiven. Made with Metropic #2020

SKETCH PLAN FOR ILLUSTRATIVE PURPOSES ONLY. All measurements and sizes and locations of walls, doors, window fittings and appliances are shown conventionally and are approximate only and cannot be regarded as being a representation either by the Seller or his Agent. We hope that these plans will assist you by providing you with a general impression of the layout of the accommodation. The plans are not to scale nor accurate in detail. © Unauthorised reproduction prohibited.