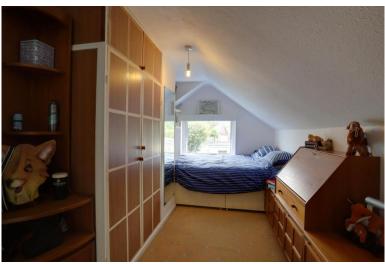

Inside, it is deceptively spacious though the décor is dated and would benefit from modernisation, it does however benefit from gas central heating and double-glazing.

The accommodation comprises, on the ground floor, an entrance porch and hallway with a cupboard containing the condensing combi boiler that provides the central heating and hot water on demand, a spacious living room filled with light from dual-aspect windows and a glazed door to the patio, and a tiled fireplace fitted with a living flame gas fire that makes a nice focal point for the room, a generously-sized kitchen/dining room with a larder and a sink and double-drainer, and plenty of worktop and cupboard space, a rear lobby with a door to the garden, a utility cupboard with plumbing for a washing machine and tumble drier, and a cupboard with space for additional white goods, three spacious, light and airy double-bedrooms, all with washhand basins for convenience, and a family shower room with a separate WC.