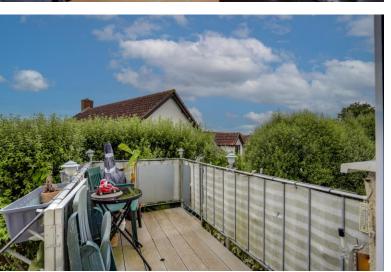

Upstairs, accessed by an external staircase, is the self-contained annex comprising of a kitchen/diner that is glazed on three sides and has a view of the sea, a living room with dual-aspect windows, a bedroom with a built-in wardrobe, and a bathroom containing a bath with a shower, a basin and a WC, and a door providing access to an extensive loft storage space. It also has its own balcony with two sets of stairs down to the garden.

Outside, the garden is well-maintained and surrounds the property with private terraces of paving and artificial grass that make excellent private venues for entertaining friends and family, be it a barbecue or alfresco dining, a lawn, and landscaped terraces of gravel interspersed with plants, flowers, and ornamental trees. There is a detached single garage with an up and over door and a driveway in front with parking for one car, and a second driveway with a gated entrance providing additional parking for two cars.