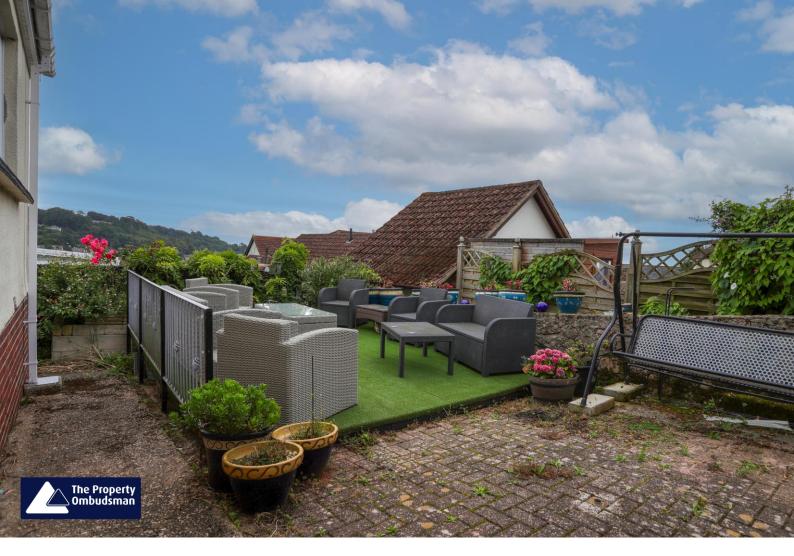

Outside, the garden is well-maintained and surrounds the property with private terraces of paving and artificial grass that make excellent private venues for entertaining friends and family, be it a barbecue or alfresco dining, a lawn, and landscaped terraces of gravel interspersed with plants, flowers, and ornamental trees. There is a detached single garage with an up and over door and a driveway in front with parking for one car, and a second driveway with a gated entrance providing additional parking for two cars.