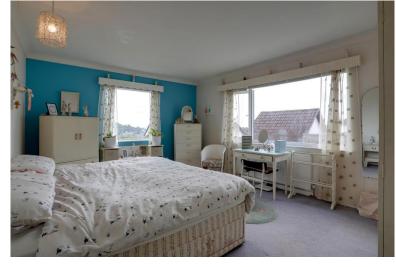

Inside, it is deceptively spacious though the décor is dated and would benefit from modernisation, it does however benefit from gas central heating and double-glazing.

The accommodation comprises, on the ground floor, an entrance porch and hallway with a cupboard containing the condensing combi boiler that provides the central heating and hot water on demand, a spacious living room filled with light from dual-aspect windows and a glazed door to the patio, and a tiled fireplace fitted with a living flame gas fire that makes a nice focal point for the room, a generously-sized kitchen/dining room with a larder and a sink and double-drainer, and plenty of worktop and cupboard space, a rear lobby with a door to the garden, a utility cupboard with plumbing for a washing machine and tumble drier, and a cupboard with space for additional white goods, three spacious, light and airy double-bedrooms, all with washhand basins for convenience, and a family shower room with a separate WC.