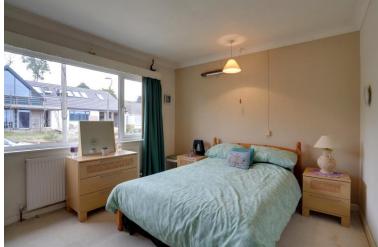

Inside, it is deceptively spacious though the décor is dated and would benefit from modernisation, it does however benefit from gas central heating and double-glazing.

The accommodation comprises, on the ground floor, an entrance porch and hallway with a cupboard containing the condensing combi boiler that provides the central heating and hot water on demand, a spacious living room filled with light from dual-aspect windows and a glazed door to the patio, and a tiled fireplace fitted with a living flame gas fire that makes a nice focal point for the room, a generously-sized kitchen/dining room with a larder and a sink and double-drainer, and plenty of worktop and cupboard space, a rear lobby with a door to the garden, a utility cupboard with plumbing for a washing machine and tumble drier, and a cupboard with space for additional white goods, three spacious, light and airy double-bedrooms, all with washhand basins for convenience, and a family shower room with a separate WC.