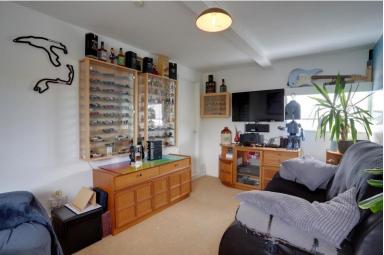

Upstairs, accessed by an external staircase, is the self-contained annex comprising of a kitchen/diner that is glazed on three sides and has a view of the sea, a living room with dual-aspect windows, a bedroom with a built-in wardrobe, and a bathroom containing a bath with a shower, a basin and a WC, and a door providing access to an extensive loft storage space. It also has its own balcony with two sets of stairs down to the garden.