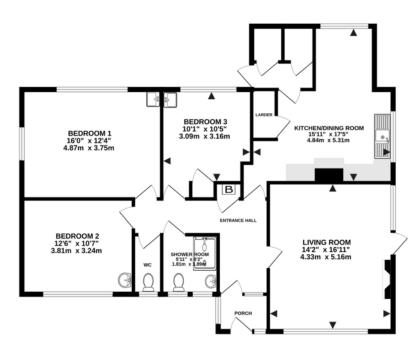

#### the floorplan...

1ST FLOOR 403 sq.ft. (37.5 sq.m.) approx.

GROUND FLOOR 1184 sq.ft. (110.0 sq.m.) approx.

TOTAL FLOOR AREA : 1588 sq.ft. (147.5 sq.m.) approx. Whilst every attempt has been made to ensure the accuracy of the floorpian contained here, measurements of doors, windows, norms and any other letms are approximate and no responsibility is taken for any error, omission or mis-statement. This plan is for illustrative purposes only and should be used as such by any prospective purchaser. The services, systems and angliances shown have not been tested and no guarantee as to their operability or methodicity or begiven. Made with Metropic #2020

SKETCH PLAN FOR ILLUSTRATIVE PURPOSES ONLY. All measurements and sizes and locations of walls, doors, window fittings and appliances are shown conventionally and are approximate only and cannot be regarded as being a representation either by the Seller or his Agent. We hope that these plans will assist you by providing you with a general impression of the layout of the accommodation. The plans are not to scale nor accurate in detail. © Unauthorised reproduction prohibited.