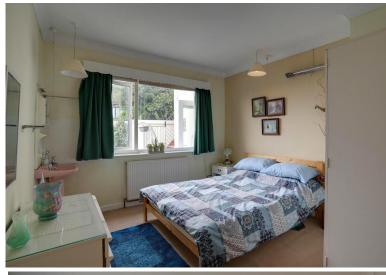

Inside, it is deceptively spacious though the décor is dated and would benefit from modernisation, it does however benefit from gas central heating and double-glazing.

The accommodation comprises, on the ground floor, an entrance porch and hallway with a cupboard containing the condensing combi boiler that provides the central heating and hot water on demand, a spacious living room filled with light from dual-aspect windows and a glazed door to the patio, and a tiled fireplace fitted with a living flame gas fire that makes a nice focal point for the room, a generously-sized kitchen/dining room with a larder and a sink and double-drainer, and plenty of worktop and cupboard space, a rear lobby with a door to the garden, a utility cupboard with plumbing for a washing machine and tumble drier, and a cupboard with space for additional white goods, three spacious, light and airy double-bedrooms, all with washhand basins for convenience, and a family shower room with a separate WC.