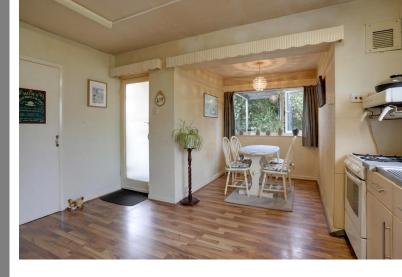

Inside, it is deceptively spacious though the décor is dated and would benefit from modernisation, it does however benefit from gas central heating and double-glazing.

The accommodation comprises, on the ground floor, an entrance porch and hallway with a cupboard containing the condensing combi boiler that provides the central heating and hot water on demand, a spacious living room filled with light from dual-aspect windows and a glazed door to the patio, and a tiled fireplace fitted with a living flame gas fire that makes a nice focal point for the room, a generously-sized kitchen/dining room with a larder and a sink and double-drainer, and plenty of worktop and cupboard space, a rear lobby with a door to the garden, a utility cupboard with plumbing for a washing machine and tumble drier, and a cupboard with space for additional white goods, three spacious, light and airy double-bedrooms, all with washhand basins for convenience, and a family shower room with a separate WC.

Upstairs, accessed by an external staircase, is the self-contained annex comprising of a kitchen/diner that is glazed on three sides and has a view of the sea, a living room with dual-aspect windows, a bedroom with a built-in wardrobe, and a bathroom containing a bath with a shower, a basin and a WC, and a door providing access to an extensive loft storage space. It also has its own balcony with two sets of stairs down to the garden.