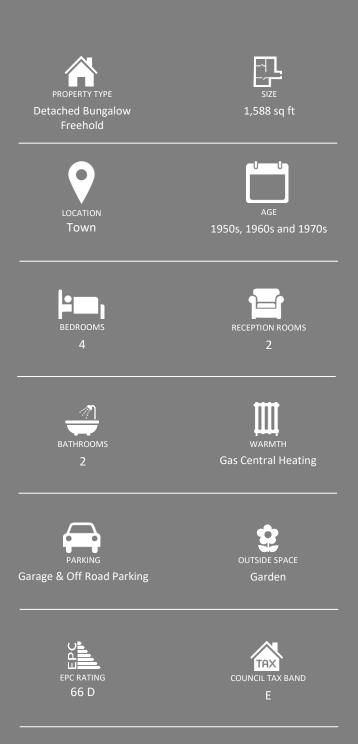

A detached bungalow in a favourable position benefiting from three bedrooms, shower room, living room and kitchen/diner on the ground floor and a one bedroom annex on the first floor comprising a kitchen/diner, living room and balcony. A viewing is essential to appreciate the versatile accommodation on offer.

## in a nutshell...

- Three bedrooms to main Bungalow
- Large Kitchen/dining room
- First Floor Annex
- Annex Bedroom and Bathroom
- Annex Living Room
- Annex Kitchen/diner
- Annex Balcony
- Generous Garden
- Modernisation Required
- Ample off road parking and garage

Inside, it is deceptively spacious though the décor is dated and would benefit from modernisation, it does however benefit from gas central heating and double-glazing.

The accommodation comprises, on the ground floor, an entrance porch and hallway with a cupboard containing the condensing combi boiler that provides the central heating and hot water on demand, a spacious living room filled with light from dual-aspect windows and a glazed door to the patio, and a tiled fireplace fitted with a living flame gas fire that makes a nice focal point for the room, a generously-sized kitchen/dining room with a larder and a sink and double-drainer, and plenty of worktop and cupboard space, a rear lobby with a door to the garden, a utility cupboard with plumbing for a washing machine and tumble drier, and a cupboard with space for additional white goods, three spacious, light and airy double-bedrooms, all with washhand basins for convenience, and a family shower room with a separate WC.

Upstairs, accessed by an external staircase, is the self-contained annex comprising of a kitchen/diner that is glazed on three sides and has a view of the sea, a living room with dual-aspect windows, a bedroom with a built-in wardrobe, and a bathroom containing a bath with a shower, a basin and a WC, and a door providing access to an extensive loft storage space. It also has its own balcony with two sets of stairs down to the garden.

Outside, the garden is well-maintained and surrounds the property with private terraces of paving and artificial grass that make excellent private venues for entertaining friends and family, be it a barbecue or alfresco dining, a lawn, and landscaped terraces of gravel interspersed with plants, flowers, and ornamental trees. There is a detached single garage with an up and over door and a driveway in front with parking for one car, and a second driveway with a gated entrance providing additional parking for two cars.

Tenure - Freehold Council Tax Band - E

#### the floorplan...

1ST FLOOR 403 sq.ft. (37.5 sq.m.) approx.

GROUND FLOOR 1184 sq.ft. (110.0 sq.m.) approx.

TOTAL FLOOR AREA : 1588 sq.ft. (147.5 sq.m.) approx. Whilst every attempt has been made to ensure the accuracy of the floorpian contained here, measurements of doors, windows, norms and any other letms are approximate and no responsibility is taken for any error, omission or mis-statement. This plan is for illustrative purposes only and should be used as such by any prospective purchaser. The services, systems and angliances shown have not been tested and no guarantee as to their operability or methodicity or begiven. Made with Metropic #2020