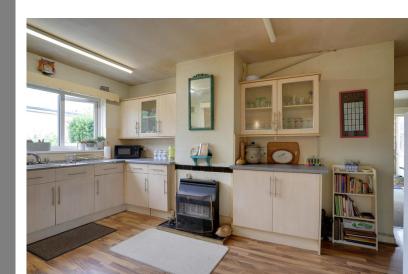

Inside, it is deceptively spacious though the décor is dated and would benefit from modernisation, it does however benefit from gas central heating and double-glazing.

The accommodation comprises, on the ground floor, an entrance porch and hallway with a cupboard containing the condensing combi boiler that provides the central heating and hot water on demand, a spacious living room filled with light from dual-aspect windows and a glazed door to the patio, and a tiled fireplace fitted with a living flame gas fire that makes a nice focal point for the room, a generously-sized kitchen/dining room with a larder and a sink and double-drainer, and plenty of worktop and cupboard space, a rear lobby with a door to the garden, a utility cupboard with plumbing for a washing machine and tumble drier, and a cupboard with space for additional white goods, three spacious, light and airy double-bedrooms, all with washhand basins for convenience, and a family shower room with a separate WC.

Upstairs, accessed by an external staircase, is the self-contained annex comprising of a kitchen/diner that is glazed on three sides and has a view of the sea, a living room with dual-aspect windows, a bedroom with a built-in wardrobe, and a bathroom containing a bath with a shower, a basin and a WC, and a door providing access to an extensive loft storage space. It also has its own balcony with two sets of stairs down to the garden.