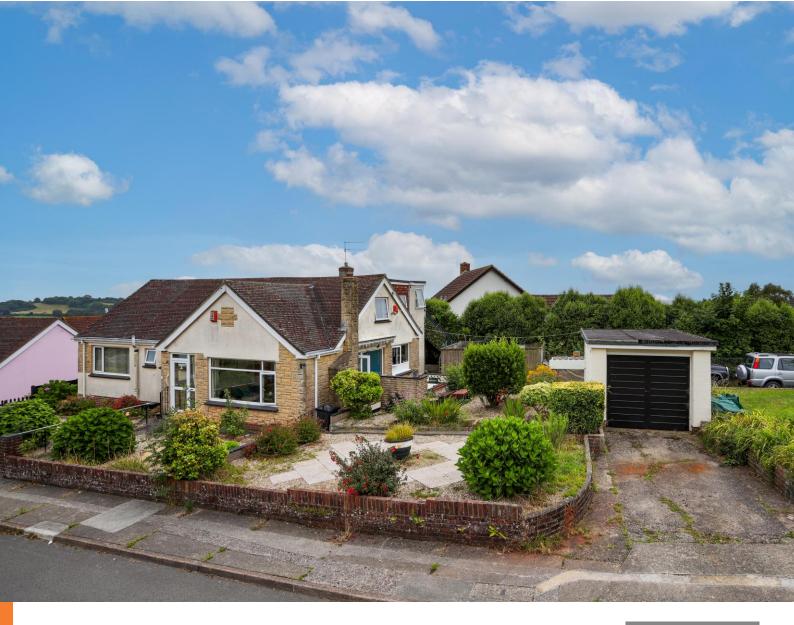

## the details...

Check out this deceptively spacious, detached family home in need of modernisation, with three double-bedrooms, a self-contained one-bedroom annex, a garage, two driveways and surrounding gardens, on a large corner plot, in the popular seaside town of Torquay.

Outside, the garden is well-maintained and surrounds the property with private terraces of paving and artificial grass that make excellent private venues for entertaining friends and family, be it a barbecue or alfresco dining, a lawn, and landscaped terraces of gravel interspersed with plants, flowers, and ornamental trees. There is a detached single garage with an up and over door and a driveway in front with parking for one car, and a second driveway with a gated entrance providing additional parking for two cars.