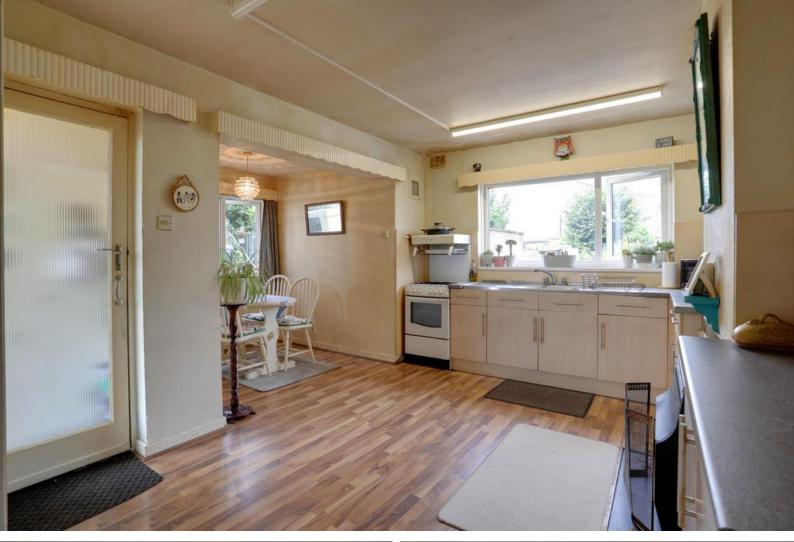

Inside, it is deceptively spacious though the décor is dated and would benefit from modernisation, it does however benefit from gas central heating and double-glazing.

The accommodation comprises, on the ground floor, an entrance porch and hallway with a cupboard containing the condensing combi boiler that provides the central heating and hot water on demand, a spacious living room filled with light from dual-aspect windows and a glazed door to the patio, and a tiled fireplace fitted with a living flame gas fire that makes a nice focal point for the room, a generously-sized kitchen/dining room with a larder and a sink and double-drainer, and plenty of worktop and cupboard space, a rear lobby with a door to the garden, a utility cupboard with plumbing for a washing machine and tumble drier, and a cupboard with space for additional white goods, three spacious, light and airy double-bedrooms, all with washhand basins for convenience, and a family shower room with a separate WC.