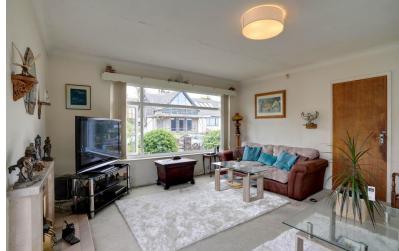

Inside, it is deceptively spacious though the décor is dated and would benefit from modernisation, it does however benefit from gas central heating and double-glazing.

The accommodation comprises, on the ground floor, an entrance porch and hallway with a cupboard containing the condensing combi boiler that provides the central heating and hot water on demand, a spacious living room filled with light from dual-aspect windows and a glazed door to the patio, and a tiled fireplace fitted with a living flame gas fire that makes a nice focal point for the room, a generously-sized kitchen/dining room with a larder and a sink and double-drainer, and plenty of worktop and cupboard space, a rear lobby with a door to the garden, a utility cupboard with plumbing for a washing machine and tumble drier, and a cupboard with space for additional white goods, three spacious, light and airy double-bedrooms, all with washhand basins for convenience, and a family shower room with a separate WC.