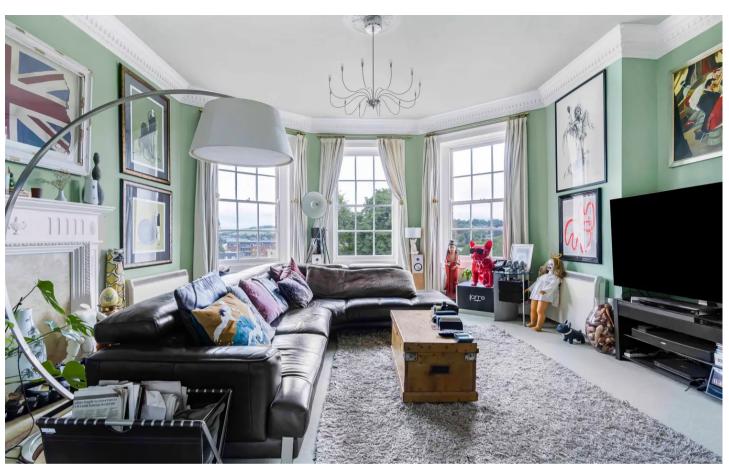

# Sitting room

A stunning room with bay window to side, multi fuel burner, two storage heaters, feature fireplace, ceiling rose, ornate coving