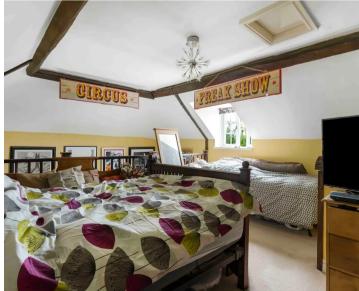

### Galleried Bedroom 1

Electric heater, window to front

#### Bedroom 2

Range of built in wardrobes, electric heater, window to front

#### Bedroom 3

Electric heater, window to front