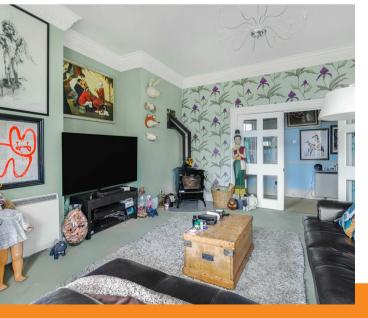

# Sitting room

A stunning room with bay window to side, multi fuel burner, two storage heaters, feature fireplace, ceiling rose, ornate coving