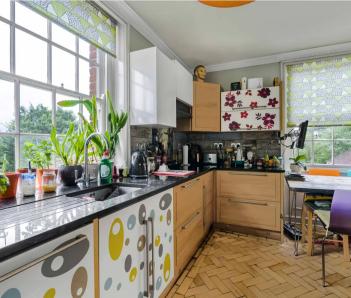

## **Kitchen**

Fitted with a range of eye and base level units incorporating stainless steel sink unit with mixer tap, built in fridge/freezer, built in dishwasher, fitted four ring Neff induction hob with extractor over, built in Miele oven, built in Miele microwave, space for table, electric heater, wood block flooring, ceiling rose, walk in larder cupboard with space and plumbing for washing machine and space for appliances, storage heater, windows to front and side