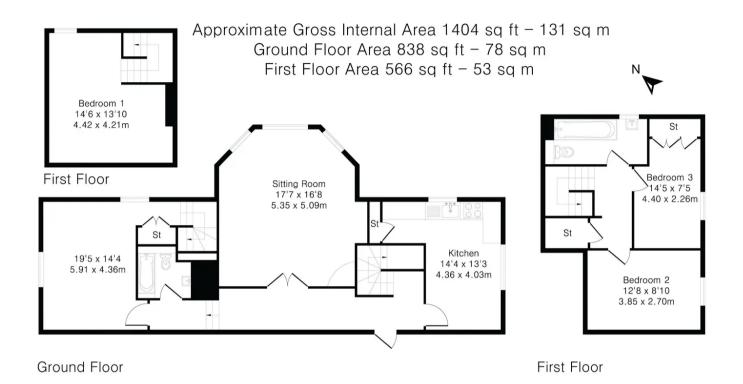

### **Entrance hall**

Stairs to first floor with under stairs storage cupboard, storage heater, security entryphone

# Sitting room

A stunning room with bay window to side, multi fuel burner, two storage heaters, feature fireplace, ceiling rose, ornate coving

## **Kitchen**

Fitted with a range of eye and base level units incorporating stainless steel sink unit with mixer tap, built in fridge/freezer, built in dishwasher, fitted four ring Neff induction hob with extractor over, built in Miele oven, built in Miele microwave, space for table, electric heater, wood block flooring, ceiling rose, walk in larder cupboard with space and plumbing for washing machine and space for appliances, storage heater, windows to front and side

# Dressing room/Study

Storage heater, airing cupboard housing foam clad hot water cylinder and shelved storage, stairs to galleried Bedroom, windows to side and rear

### Galleried Bedroom 1

Electric heater, window to front

### Landing

Airing cupboard housing foam clad hot water cylinder and shelved storage

#### Bedroom 2

Range of built in wardrobes, electric heater, window to front

#### Bedroom 3

Electric heater, window to front