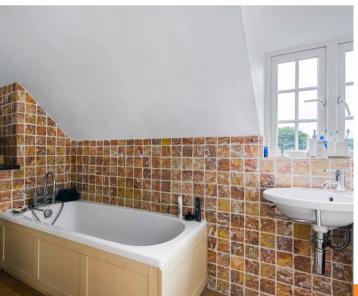

#### Bathroom

White suite comprising panelled bath with mixer tap and shower attachment, low level W.C., wash hand basin with mixer tap, fitted mirror, tiled walls

#### Bathroom

White suite comprising panelled bath with mixer tap and shower attachment, low level W.C., wash hand basin with mixer tap and cupboards under, part tiled walls, window to side