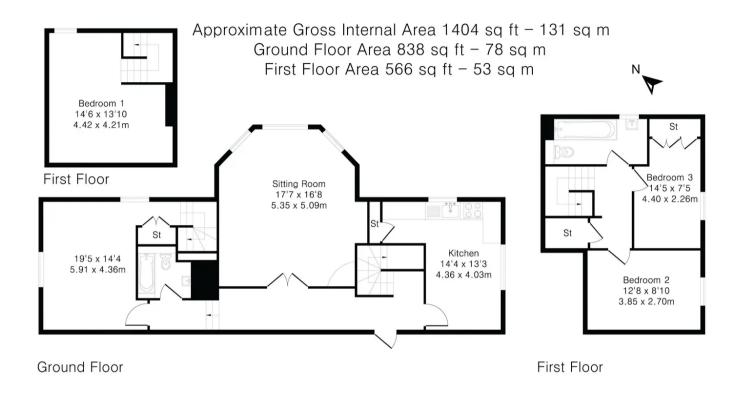

### **Entrance hall**

Stairs to first floor with under stairs storage cupboard, storage heater, security entryphone

# Sitting room

A stunning room with bay window to side, multi fuel burner, two storage heaters, feature fireplace, ceiling rose, ornate coving

## **Kitchen**

Fitted with a range of eye and base level units incorporating stainless steel sink unit with mixer tap, built in fridge/freezer, built in dishwasher, fitted four ring Neff induction hob with extractor over, built in Miele oven, built in Miele microwave, space for table, electric heater, wood block flooring, ceiling rose, walk in larder cupboard with space and plumbing for washing machine and space for appliances, storage heater, windows to front and side

# Dressing room/Study

Storage heater, airing cupboard housing foam clad hot water cylinder and shelved storage, stairs to galleried Bedroom, windows to side and rear

#### Galleried Bedroom 1

Electric heater, window to front

#### First floor

## Landing

Airing cupboard housing foam clad hot water cylinder and shelved storage

#### Bedroom 2

Range of built in wardrobes, electric heater, window to front

#### Bedroom 3

Electric heater, window to front

#### Bathroom

White suite comprising panelled bath with mixer tap and shower attachment, low level W.C., wash hand basin with mixer tap and cupboards under, part tiled walls, window to side