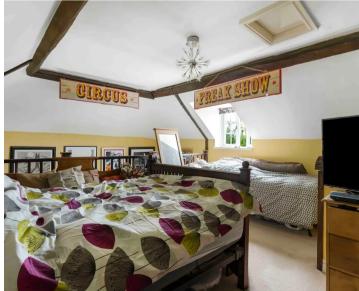

#### Galleried Bedroom 1

Electric heater, window to front

#### Bedroom 2

Range of built in wardrobes, electric heater, window to front

#### Bedroom 3

Electric heater, window to front