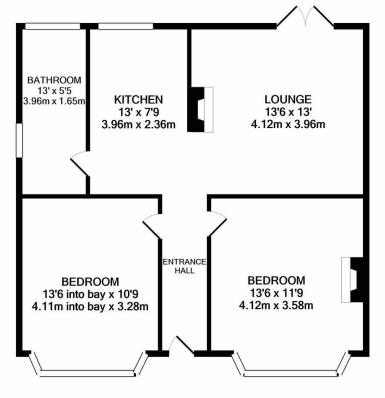

#### FLOOR PLAN BY PHILLIPS GEORGE TOTAL APPROX. FLOOR AREA 687 SQ.FT. (63.8 SQ.M.)

Whilst every attempt has been made to ensure the accuracy of the floor plan contained here, measurements of doors, windows, rooms and any other items are approximate and no responsibility is taken for any error, omission, or mis-statement. This plan is for illustrative purposes only and should be used as such by any prospective purchaser. The services, systems and appliances shown have not been tested and no guarantee as to their operability or efficiency can be given Made with Metropix ©2020