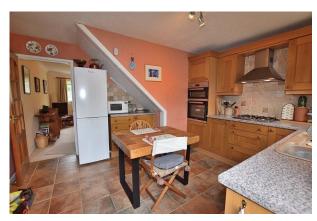

#### **Dining Kitchen:**

With space for a table, the kitchen is fitted with a range of quality wall and base units with complimenting countertops.

Integrated into the units are a double eye level electric oven and a gas hob. There is plumbing for a washing machine, space for a fridge freezer, a radiator, a upvc double glazed window to the garden and a half glazed door that gives access to the rear of the property.