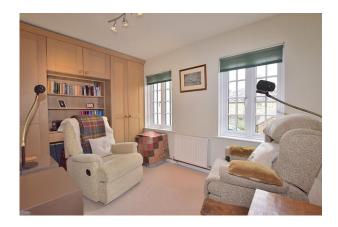

#### **Living Room:**

A pleasant room having two radiators, a TV point and a window to the front with secondary glazing fitted.