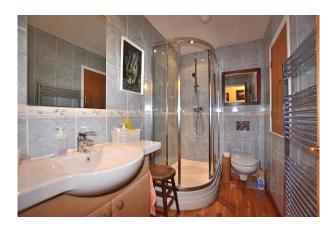

#### **Shower Room:**

Fitted with a large shower enclose with a Grohe shower fitted, a WC and a wash hand basin set on a vanity unit. There is a heated towel rail and an airing cupboard.