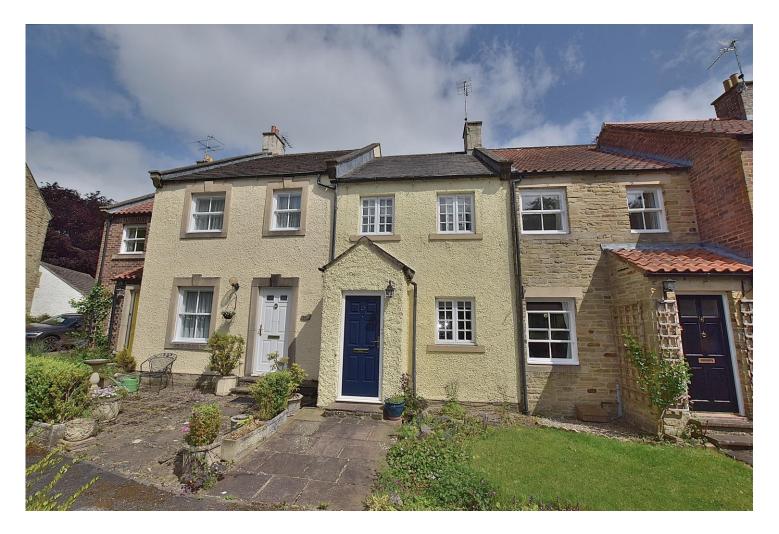

# 15 Culloden Mews, Richmond Offers in the Region of £213,000

Forming part of this highly regarded and select development, conveniently positioned for the Market Place, this very nicely presented mid terraced cottage will appeal to a variety of buyers. To the ground floor there is a living room and a dining kitchen, whilst to the first floor there are two double bedrooms and a shower room. Externally there is a low maintenance garden, a garage and a parking space. Being offered CHAIN FREE, an early inspection is strongly advised.

### 15 Culloden Mews, Richmond

Forming part of this highly regarded and select development, conveniently positioned for the Market Place, this very nicely presented mid terraced cottage will appeal to a variety of buyers. To the ground floor there is a living room and a dining kitchen, whilst to the first floor there are two double bedrooms and a shower room. Externally there is a low maintenance garden, a garage and a parking space. Being offered CHAIN FREE, an early inspection is strongly advised.

#### **External**

The property had a pleasant position overlooking communal well tended gardens. To the front of the property there is a small forecourt garden.

The rear garden is low maintenance and has a paved seating area. A gate to the rear leads to the garage and parking area.

The Garage is located in a block and has an up and over door. There is a parking space to the front of the garage.