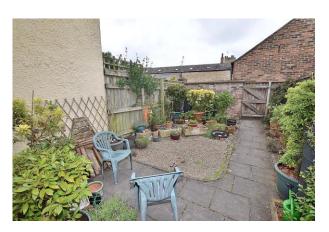

#### **External**

The property had a pleasant position overlooking communal well tended gardens. To the front of the property there is a small forecourt garden.

The rear garden is low maintenance and has a paved seating area. A gate to the rear leads to the garage and parking area.