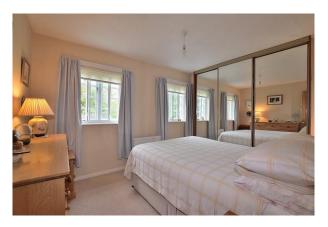

#### **Bedroom:**

A double bedroom with fitted wardrobes, a radiator and two windows to the front of the property with secondary glazing.

#### **Bedroom:**

A double bedroom with a range of fitted furniture, a radiator and two upvc double glazed windows to the rear with views of The Castle Keep and Walls.