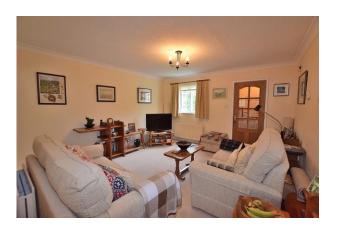

#### **Living Room:**

A pleasant room having two radiators, a TV point and a window to the front with secondary glazing fitted.