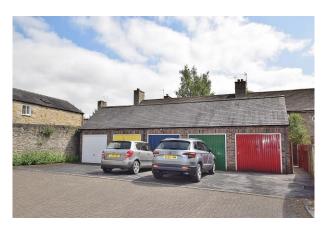

#### **External**

The property had a pleasant position overlooking communal well tended gardens. To the front of the property there is a small forecourt garden.

The rear garden is low maintenance and has a paved seating area. A gate to the rear leads to the garage and parking area.

The Garage is located in a block and has an up and over door. There is a parking space to the front of the garage.