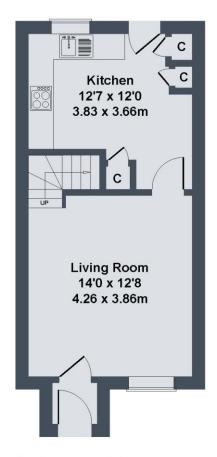

#### **Living Room:**

A pleasant room having two radiators, a TV point and a window to the front with secondary glazing fitted.

#### **Dining Kitchen:**

With space for a table, the kitchen is fitted with a range of quality wall and base units with complimenting countertops.

Integrated into the units are a double eye level electric oven and a gas hob. There is plumbing for a washing machine, space for a fridge freezer, a radiator, a upvc double glazed window to the garden and a half glazed door that gives access to the rear of the property.

## 15 Culloden Mews, Cravengate, DL10 4XL

Approximate Gross Internal Area 678 sq ft - 63 sq m

**GROUND FLOOR** 

FIRST FLOOR

#### SKETCH PLAN FOR ILLUSTRATIVE PURPOSES ONLY

All measurements walls, doors, windows, fittings and appliances, their sizes and locations, are approximate only. They cannot be regarded as being a representation by the seller, nor their agent.