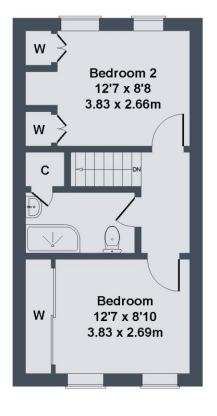

#### **Bedroom:**

A double bedroom with fitted wardrobes, a radiator and two windows to the front of the property with secondary glazing.

#### **Bedroom:**

A double bedroom with a range of fitted furniture, a radiator and two upvc double glazed windows to the rear with views of The Castle Keep and Walls.

#### **Shower Room:**

Fitted with a large shower enclose with a Grohe shower fitted, a WC and a wash hand basin set on a vanity unit. There is a heated towel rail and an airing cupboard.

## 15 Culloden Mews, Cravengate, DL10 4XL

Approximate Gross Internal Area 678 sq ft - 63 sq m

**GROUND FLOOR** 

FIRST FLOOR

#### SKETCH PLAN FOR ILLUSTRATIVE PURPOSES ONLY

All measurements walls, doors, windows, fittings and appliances, their sizes and locations, are approximate only. They cannot be regarded as being a representation by the seller, nor their agent.