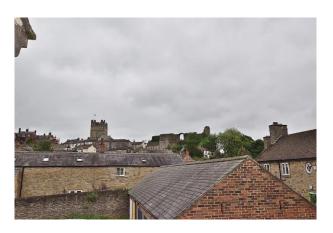

#### **Bedroom:**

A double bedroom with a range of fitted furniture, a radiator and two upvc double glazed windows to the rear with views of The Castle Keep and Walls.