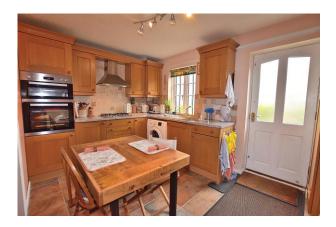

#### **Dining Kitchen:**

With space for a table, the kitchen is fitted with a range of quality wall and base units with complimenting countertops.

Integrated into the units are a double eye level electric oven and a gas hob. There is plumbing for a washing machine, space for a fridge freezer, a radiator, a upvc double glazed window to the garden and a half glazed door that gives access to the rear of the property.