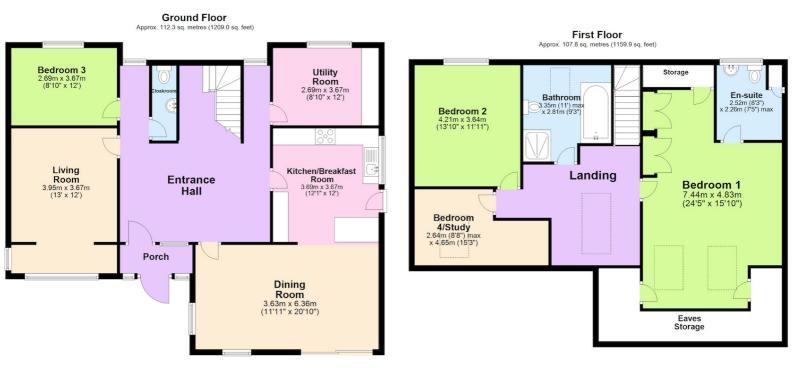

This property is beautifully presented throughout and has internal accommodation briefly comprising a sizeable entrance porch leading into a spacious and airy entrance hall, cosy and stylish living room with a large window to the front enjoying superb southerly facing views of the Teign estuary and down onto the headland of 'The Ness' in Shaldon. There is a good sized modern fitted kitchen with integrated appliances as well as a useful breakfast bar which flows through into a substantial dining room - the perfect space for entertaining and socialising. The dining space has dual aspect windows as well as a UPVC sliding door where you're able to sit and admire the breathtaking sea and coastline views. There is also great potential to add on a balcony externally, subject to local authority permissions. To the rear of the ground floor there is a cloakroom/WC, a double bedroom currently being used as a work from home space and a utility room with ample storage. On the first floor, you will find three further bedrooms & a family bathroom with separate bath and shower units.

The master bedroom has a fitted en-suite and from the bedroom there are picturesque views from the skylights down onto the River Teign and across to the Babbacombe coastline. There is also plenty of eaves storage.

Outside, the front of the property is approached by a large paved driveway that the current owners have landscaped to create ample parking and a more contemporary look. There is also access to the garage from this level via an up & over door. The rear garden is level and has been beautifully landscaped with half laid to lawn and the other with decorative gravel & crazy paving, it is fully enclosed by fencing and offers a great deal of privacy.