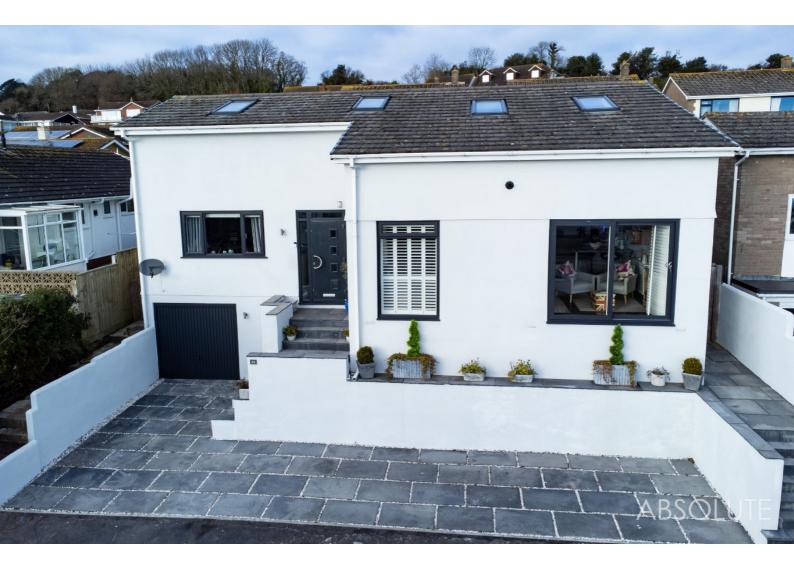

## St David's Road, Teignmouth, TQ14 8RW

A stunning four bedroom detached house situated in an elevated position in a much sought after area.

- An Immaculately presented family home.
- Open plan kitchen & dining room with stunning sea views across Teignbridge.
- Contemporary fitted kitchen with integrated appliances and breakfast bar.
- Integral garage & drive way parking for 2/3 vehicles.
- 4 bedrooms with master en-suite.
- Beautifully landscaped front and rear gardens.
- Downstairs cloakroom / WC.
- Modern family bathroom.
- Useful utility room.
- EPC C

Absolute sales and lettings are delighted to welcome onto the market this superbly presented family home offering deceptively spacious accommodation with breathtaking sea views, positioned within a well established area in the seaside town of Teignmouth.

Outside, the front of the property is approached by a large paved driveway that the current owners have landscaped to create ample parking and a more contemporary look. There is also access to the garage from this level via an up & over door. The rear garden is level and has been beautifully landscaped with half laid to lawn and the other with decorative gravel & crazy paving, it is fully enclosed by fencing and offers a great deal of privacy.

The property is located in a desirable area of Teignmouth situated close to a bus route with regular service into Teignmouth Town centre and promenade where you will find further schooling as well as a variety of local independent shops, cafe's and bars. Within close proximity you will also find an 18- hole golf course.