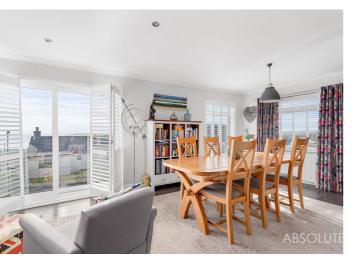

This property is beautifully presented throughout and has internal accommodation briefly comprising a sizeable entrance porch leading into a spacious and airy entrance hall, cosy and stylish living room with a large window to the front enjoying superb southerly facing views of the Teign estuary and down onto the headland of 'The Ness' in Shaldon. There is a good sized modern fitted kitchen with integrated appliances as well as a useful breakfast bar which flows through into a substantial dining room - the perfect space for entertaining and socialising. The dining space has dual aspect windows as well as a UPVC sliding door where you're able to sit and admire the breathtaking sea and coastline views. There is also great potential to add on a balcony externally, subject to local authority permissions. To the rear of the ground floor there is a cloakroom/WC, a double bedroom currently being used as a work from home space and a utility room with ample storage. On the first floor, you will find three further bedrooms & a family bathroom with separate bath and shower units.