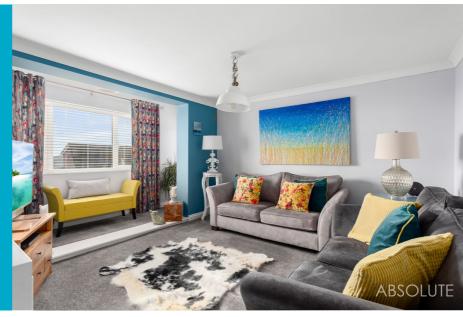

This property is beautifully presented throughout and has internal accommodation briefly comprising a sizeable entrance porch leading into a spacious and airy entrance hall, cosy and stylish living room with a large window to the front enjoying superb southerly facing views of the Teign estuary and down onto the headland of 'The Ness' in Shaldon. There is a good sized modern fitted kitchen with integrated appliances as well as a useful breakfast bar which flows through into a substantial dining room - the perfect space for entertaining and socialising. The dining space has dual aspect windows as well as a UPVC sliding door where you're able to sit and admire the breathtaking sea and coastline views. There is also great potential to add on a balcony externally, subject to local authority permissions. To the rear of the ground floor there is a cloakroom/WC, a double bedroom currently being used as a work from home space and a utility room with ample storage. On the first floor, you will find three further bedrooms & a family bathroom with separate bath and shower units.