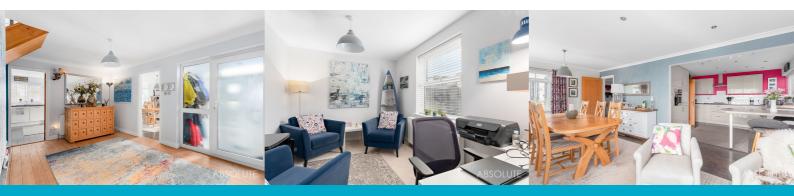

This property is beautifully presented throughout and has internal accommodation briefly comprising a sizeable entrance porch leading into a spacious and airy entrance hall, cosy and stylish living room with a large window to the front enjoying superb southerly facing views of the Teign estuary and down onto the headland of 'The Ness' in Shaldon. There is a good sized modern fitted kitchen with integrated appliances as well as a useful breakfast bar which flows through into a substantial dining room - the perfect space for entertaining and socialising. The dining space has dual aspect windows as well as a UPVC sliding door where you're able to sit and admire the breathtaking sea and coastline views. There is also great potential to add on a balcony externally, subject to local authority permissions. To the rear of the ground floor there is a cloakroom/WC, a double bedroom currently being used as a work from home space and a utility room with ample storage. On the first floor, you will find three further bedrooms & a family bathroom with separate bath and shower units.

The master bedroom has a fitted en-suite and from the bedroom there are picturesque views from the skylights down onto the River Teign and across to the Babbacombe coastline. There is also plenty of eaves storage.